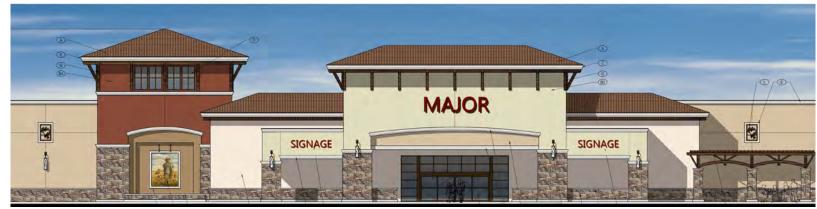

# **Conceptual Elevations**

### **Self Storage**

**OFFICE - NORTH ELEVATION** 

#### ELEVATION KEY NOTES

- (BT) EXTERIOR CENENT PLASTER W/ TROWELED ACTIVID TIMEN COLOR: TO MATCH DIRNY EDWARDS DESIGN "SALT BOX".
- BYTEROR CEMENT PLASTER W/ TROWILED ACRYLIC PINEH-COLOR: TO MATCH DINN SYMAROS DELIAS PROCEST RECES

- (II) ALUMINUM STOREFFOND SYSTEM COLOR: A VOOLEED MEDIUM BRONZE DARK RANCE
- (E) FOAM CORNICE AT TRANSPERINGED SMOOTH CONCRETE:

- THE WOOD THELLE DEVIANCE TRANSPARENT STANK COLDIN PERMESSON.
- (N) METAL DOORS & PRAMES PAINTED COLOR: TO MATCH ADJACENT JUNFACE

- (P) CORRUGATED METAL AWNING WI WOOD FRAME SUPPORT, AWNING COLOR, NATURAL GALVANZED, WOOD FRAME FINDS TO MATCH FEW H.
- (A) STANONG SEAH HETAL ROOF.

- (V) DOOR WELL TRANSOM PANEL MEC SIGNATURE SID SHOWNSTONE
- (W) WHOCH WISTOREFECHT GLASS AT OFFICE
- PARAME MICHO
- (2) VERTCAL PHOREOMAL SCING AS SHOWN

**SOUTH ELEVATION** 

JUNIPERO ROAD ELEVATION

SELF STORAGE