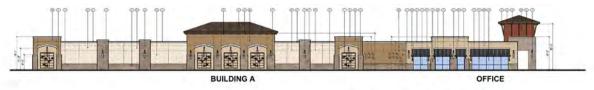

- (BT) EXTERIOR CENENT PLASTER W/ TROWELED ACTIVID TIMEN COLOR: TO MATCH DIRNY EDWARDS DESIGN "SALT BOX".
- BYTEROR CEMENT PLASTER W/ TROWILED ACRYLIC PINEH-COLOR: TO MATCH DINN SYMAROS DELIAS PROCEST RECES

- (II) ALUMINUM STOREFFOND SYSTEM COLOR: A VOOLEED MEDIUM BRONZE DARK RANCE
- (E) FOAM CORNICE AT TRANSPERINGED SMOOTH CONCRETE:

- THE WOOD THELLE DEVIANCE TRANSPARENT STANK COLDIN PERMESSON.
- (N) METAL DOORS & PRAMES PAINTED COLOR: TO MATCH ADJACENT JUNFACE

- (P) CORRUGATED METAL AWNING WI WOOD FRAME SUPPORT, AWNING COLOR, NATURAL GALVANZED, WOOD FRAME FINDS TO MATCH FEW H.
- (A) STANONG SEAH HETAL ROOF.

- (V) DOOR WELL TRANSOM PANEL MEC SIGNATURE SID SHOWNSTONE
- (W) WHOCH WISTOREFECHT GLASS AT OFFICE
- PARAME MICHO
- (2) VERTCAL PHOREOMAL SCING AS SHOWN



**SOUTH ELEVATION** 



JUNIPERO ROAD ELEVATION

SELF STORAGE



### MCCALL SQUARE II

NEC MCCALL BLVD. & JUNIPERO RD. | MENIFEE, CA

# **Derrigo Study of Menifee**