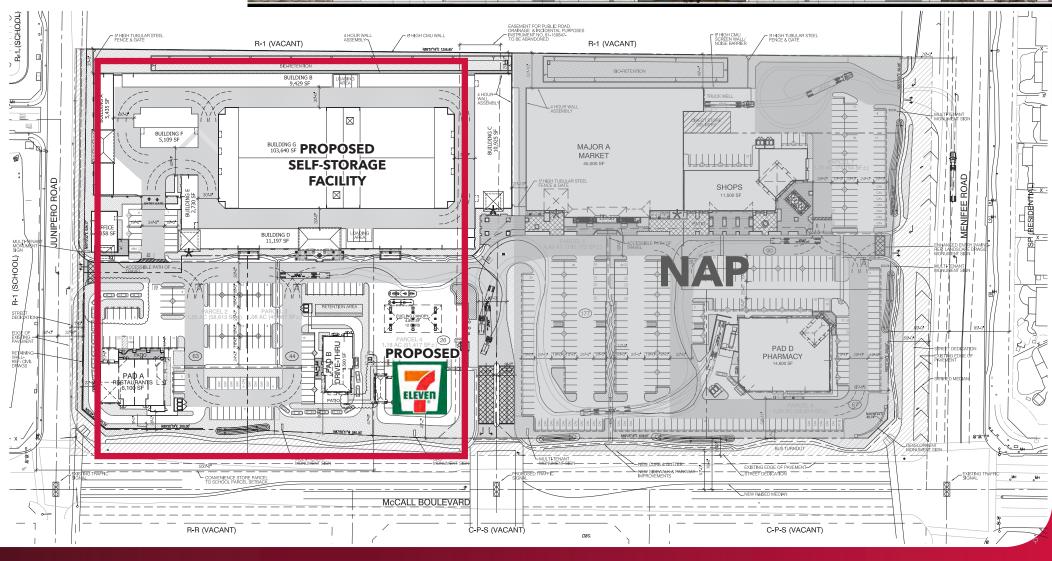

# **Property Location:**

The McCall Square project has an approved plot plan with the City of Menifee. A revised plan has been submitted to include a self-storage facility (NAP of this offering) as shown in the plot plan above. The neighborhood shopping center is planned for +84,200sf of retail on 11.13+ acres, located at the intersection of McCall Blvd. and Menifee Road in the City of Menifee, CA.

**Property Address** NEC McCall Blvd. & Junipero Rd

Menifee, CA

**APN** 333-070-009

**Lot SF** ±84,200

**Zoning** C-P-S (Scenic Highway Commercial)

General Plan CR (Commercial Retail)

# **Conceptual Site Plan**