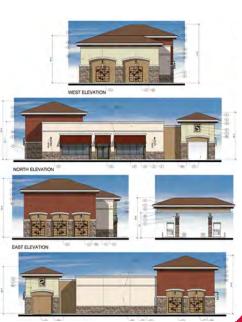

# **Conceptual Elevations**

Pad A (Restaurant / Drive-Thru)

Pad C (Drive-Thru)

Pad C (Gas/C-Store)

# **Conceptual Elevations**