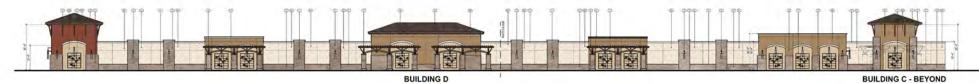

## ELEVATION KEY NOTES

- (BT) EXTERIOR CENENT PLASTER W/ TROWELED ACTIVID TIMEN COLOR: TO MATCH DIRNY EDWARDS DESIGN "SALT BOX".
- BYTEROR CEMENT PLASTER W/ TROWILED ACRYLIC PINEH-COLOR: TO MATCH DINN SYMAROS DELIAS PROCEST RECES

- (II) ALUMINUM STOREFFOND SYSTEM COLOR: A VOOLEED MEDIUM BRONZE DARK RANCE
- (E) FOAM CORNICE AT TRANSPERINGED SMOOTH CONCRETE:

- THE WOOD THELLE DEVIANCE TRANSPARENT STANK COLDIN PERMESSON.
- (N) METAL DOORS & PRAMES PAINTED COLOR: TO MATCH ADJACENT JUNFACE

- (P) CORRUGATED METAL AWNING WI WOOD FRAME SUPPORT, AWNING COLOR, NATURAL GALVANZED, WOOD FRAME FINDS TO MATCH FEW H.
- (A) STANONG SEAH HETAL ROOF.

- (V) DOOR WELL TRANSOM PANEL MEC SIGNATURE SID SHOWNSTONE
- (W) WHOCH WISTOREFECHT GLASS AT OFFICE
- PARAME MICHO
- (2) VERTCAL PHOREOMAL SCING AS SHOWN



**SOUTH ELEVATION** 



JUNIPERO ROAD ELEVATION

SELF STORAGE



### MCCALL SQUARE II

NEC MCCALL BLVD. & JUNIPERO RD. | MENIFEE, CA

# **Derrigo Study of Menifee**