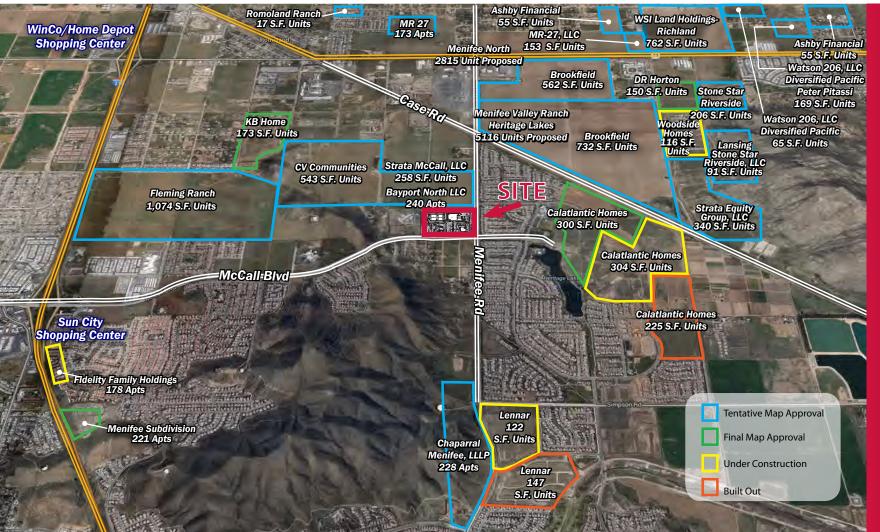

### McCALL SQUARE II

NEC McCALL BLVD. & JUNIPERO RD. | MENIFEE, CA



### **HIGHLIGHTS:**

- Now Pre-Leasing Pads
- Strategically
  Positioned at the
  Heart of Menifee
  With Nearly
  19,000 New
  Residential Units
  in Various Stages
  of Development &
  Planning Based on 8
  Specific Plans and 65
  Tract Maps
- Strong Traffic Counts with Over 23,000 Cars Per Day That Are Anticipated to Increase Dramatically
- Ideal for Fast Food, Bank, Auto Supply and Many other Retail Uses

#### **Brian Bielatowicz**

bbielatowicz@leetemecula.com D 951.445.4515 License #01269887

#### **Nick Corbell**

ncorbell@leetemecula.com D 951.445.4522 License #1932821

#### Nick Earle

nearle@leetemecula.com D 951.445.4528 License #1916982 Another Quality Development By:

RANCON REAL ESTATE



# **Property Location:**

The McCall Square project has an approved plot plan with the