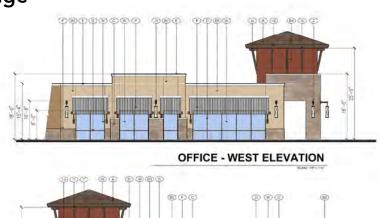

orbell

ncorbell@leetemecula.com D 951.445.4522 License #1932821

#### Nick Earle

nearle@leetemecula.com D 951.445.4528 License #1916982 No warranty or representation has been made to the accuracy of the foregoing information. Terms of sale or lease and availability are subject to change or withdrawal without notice. Lee & Associates Commercial Real Estate Services, Inc. - Riverside. 25240 Hancock Avenue, Suite 100 - Murrieta, CA 92562 Corporate ID# 01048055

# **Conceptual Site Plan**





## MCCALL SQUARE II

NEC MCCALL BLVD. & JUNIPERO RD. | MENIFEE, CA

# **Conceptual Elevations**

Pad A (Restaurant / Drive-Thru)





Pad C (Drive-Thru)



Pad C (Gas/C-Store)





### MCCALL SQUARE II

NEC MCCALL BLVD. & JUNIPERO RD. | MENIFEE, CA



# **Conceptual Elevations**

### **Self Storage**











**OFFICE - NORTH ELEVATION** 

#### ELEVATION KEY NOTES

- (BT) EXTERIOR CENENT PLASTER W/ TROWELED ACTIVID TIMEN COLOR: TO MATCH DIRNY EDWARDS DESIGN "SALT BOX".
- BYTEROR CEMENT PLASTER W/ TROWILED ACRYLIC PINEH-COLOR: TO MATCH DINN SYMAROS DELIAS PROCEST RECES

- (II) ALUMINUM STOREFFOND SYSTEM COLOR: A VOOLEED MEDIUM BRONZE DARK RANCE
- (E) FOAM CORNICE AT TRANSPERINGED SMOOTH CONCRETE:

- THE WOOD THELLE DEVIANCE TRANSPARENT STANK COLDIN PERMESSON.
- (N) METAL DOORS & PRAMES PAINTED COLOR: TO MATCH ADJACENT JUNFACE

- (P) CORRUGATED METAL AWNING WI WOOD FRAME SUPPORT, AWNING COLOR, NATURAL GALVANZED, WOOD FRAME FINDS TO MATCH FEW H.
- (A) STANONG SEAH HETAL ROOF.

- (V) DOOR WELL TRANSOM PANEL MEC SIGNATURE SID SHOWNSTONE
- (W) WHOCH WISTOREFECHT GLASS AT OFFICE
- PARAME MIC