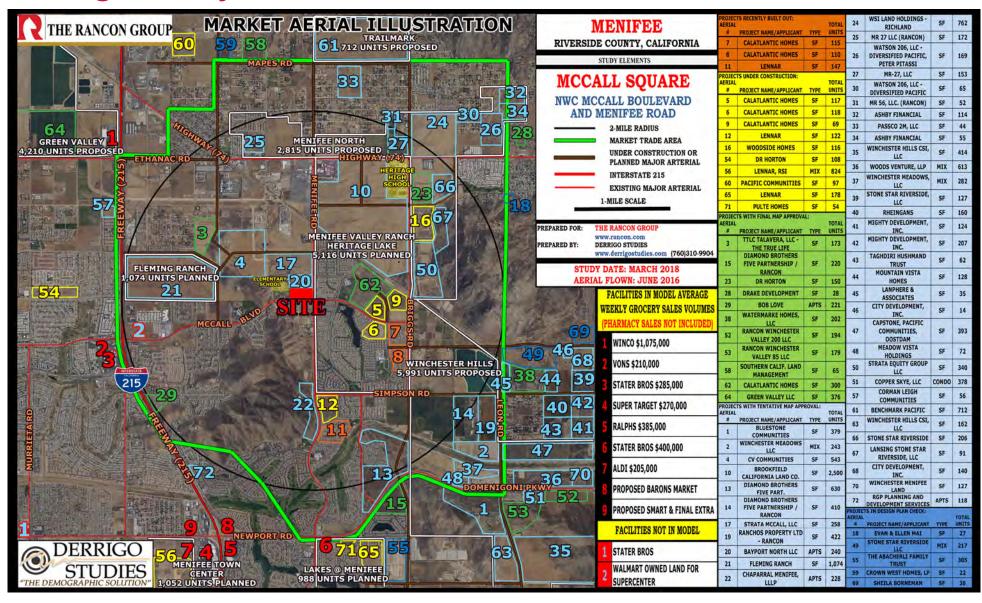

# **Property Location:**

The McCall Square project has an approved plot plan with the City of Menifee. A revised plan has been submitted to include a self-storage facility (NAP of this offering) as shown in the plot plan above. The neighborhood shopping center is planned for +84,200sf of retail on 11.13+ acres, located at the intersection of McCall Blvd. and Menifee Road in the City of Menifee, CA.

**Property Address** NEC McCall Blvd. & Junipero Rd

Menifee, CA

**APN** 333-070-009

**Lot SF** ±84,200

**Zoning** C-P-S (Scenic Highway Commercial)

General Plan CR (Commercial Retail)

#### **DEMOGRAPHICS**

| DESCRIPTION        | 1 MILE    | 3 MILE   | 5 MILE   |
|--------------------|-----------|----------|----------|
| Population         | 5,543     | 47,491   | 100,729  |
| Total Households   | 1,623     | 18,228   | 34,870   |
| Median HH Income   | \$116,225 | \$64,279 | \$70,545 |
| Daytime Population | 840       | 8.585    | 12.418   |

#### TRAFFIC COUNTS

±13,000 CPD

AT MCCALL ROAD

±10,000 CPD

AT MENIFEE ROAD