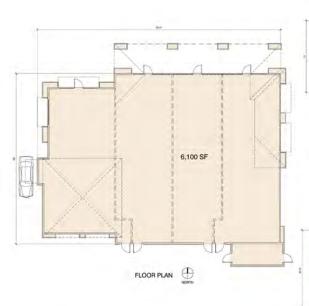

# **Conceptual Elevations**

Pad A (Restaurant / Drive-Thru)

Pad C (Drive-Thru)

Pad C (Gas/C-Store)