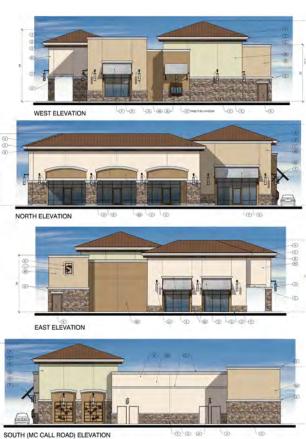

# **Conceptual Elevations**

### **Self Storage**

**OFFICE - NORTH ELEVATION** 

#### ELEVATION KEY NOTES

- (BT) EXTERIOR CENENT PLASTER W/ TROWELED ACTIVID TIMEN COLOR: TO MATCH DIRNY EDWARDS DESIGN "SALT BOX".
- BYTEROR CEMENT PLASTER W/ TROWILED ACRYLIC PINEH-COLOR: TO MATCH DINN SYMAROS DELIAS PROCEST RECES

- (II) ALUMINUM STOREFFOND SYSTEM COLOR: A VOOLEED MEDIUM BRONZE DARK RANCE
- (E) FOAM CORNICE AT TRANSPERINGED SMOOTH CONCRETE:

- THE WOOD THELLE DEVIANCE TRANSPARENT STANK COLDIN PERMESSON.
- (N) METAL DOORS & PRAMES PAINTED COLOR: TO MATCH ADJACENT JUNFACE

- (P) CORRUGATED METAL AWNING WI WOOD FRAME SUPPORT, AWNING COLOR, NATURAL GALVANZED, WOOD FRAME FINDS TO MATCH FEW H.
- (A) STANONG SEAH HETAL ROOF.

- (V) DOOR WELL TRANSOM PANEL MEC SIGNATURE SID SHOWNSTONE
- (W) WHOCH WISTOREFECHT GLASS AT OFFICE
- PARAME MICHO
- (2) VERTCAL PHOREOMAL SCING AS SHOWN

**SOUTH ELEVATION** 

JUNIPERO ROAD ELEVATION

SELF STORAGE