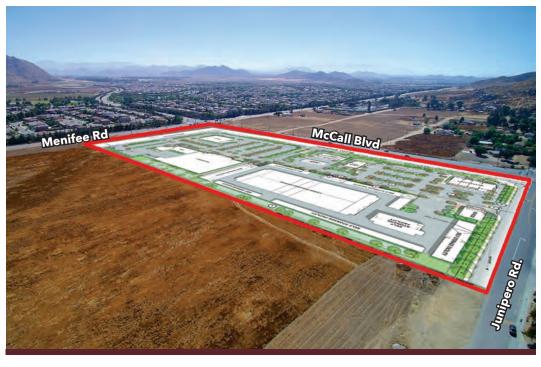

# **Property Location:**

The McCall Square project has an approved plot plan with the City of Menifee. A revised plan has been submitted to include a self-storage facility (NAP of this offering) as shown in the plot plan above. The neighborhood shopping center is planned for +84,200sf of retail on 11.13+ acres, located at the intersection of McCall Blvd. and Menifee Road in the City of Menifee, CA.

# **Conceptual Site Plan**