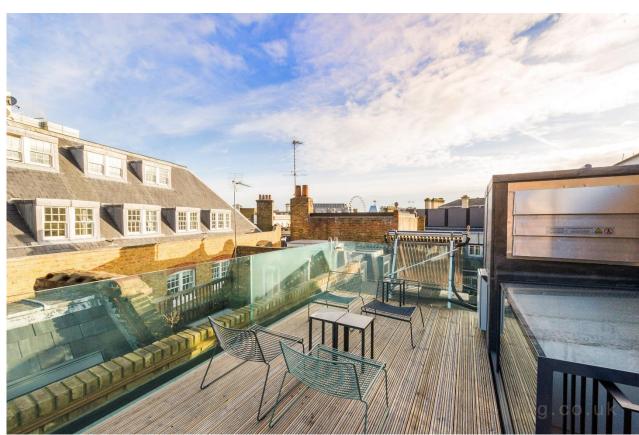

Currently configured as two 1 bedroom flats, a 3 bedroom duplex penthouse apartment with private roof terrace, and additional 2 bedroom house with its own separate access.

Total size of the investment is approx. 3,283 sq ft (GIA) with the net saleable area (NSA) of the flats being c. 2,660 sq ft.