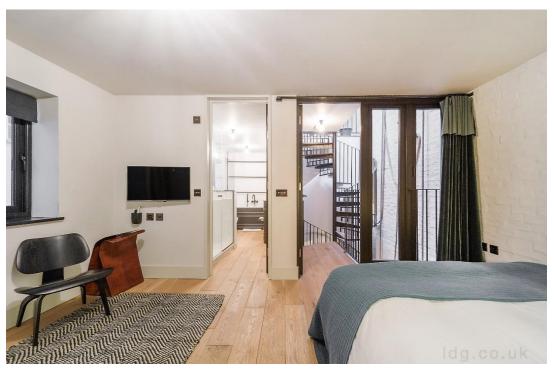

Currently configured as two 1 bedroom flats, a 3 bedroom duplex penthouse apartment with private roof terrace, and additional 2 bedroom house with its own separate access.

Total size of the investment is approx. 3,283 sq ft (GIA) with the net saleable area (NSA) of the flats being c. 2,660 sq ft.

## **SCHEDULE OF ACCOMODATION**

| Flat    | Floor                            | Size<br>(sq.ft) | Bathrooms | Bedrooms |
|---------|----------------------------------|-----------------|-----------|----------|
| 1       | 1 <sup>st</sup>                  | 500             | 1         | 1        |
| 2       | 2 <sup>nd</sup>                  | 500             | 1+WC      | 1        |
| 3       | 3 <sup>rd</sup> ,4 <sup>th</sup> | 1,250           | 3         | 3        |
| House 4 | G,1st,2nd                        | 910             | 2         | 2        |
|         |                                  | 2,660           |           | 7        |