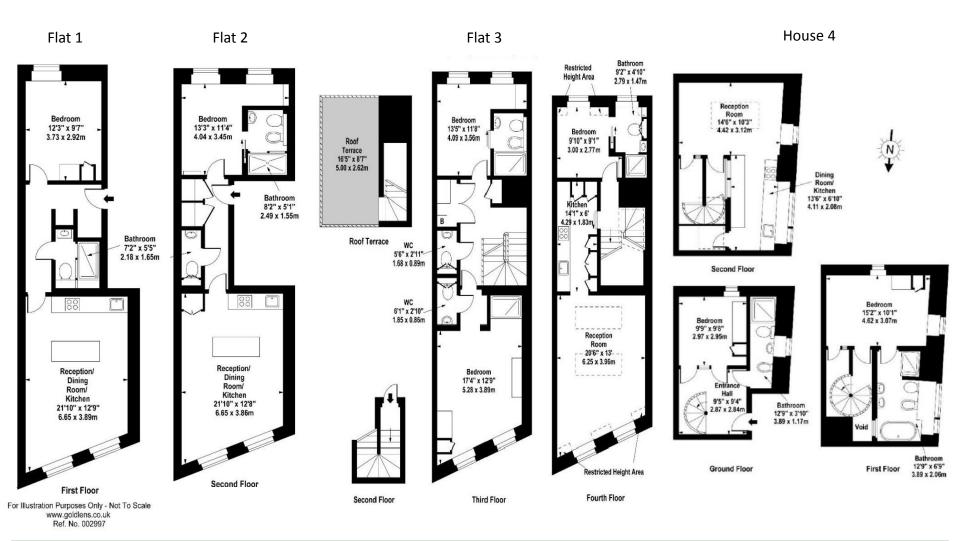

Currently configured as two 1 bedroom flats, a 3 bedroom duplex penthouse apartment with private roof terrace, and additional 2 bedroom house with its own separate access.

Total size of the investment is approx. 3,283 sq ft (GIA) with the net saleable area (NSA) of the flats being c. 2,660 sq ft.

## **SCHEDULE OF ACCOMODATION**

| Flat    | Floor                            | Size<br>(sq.ft) | Bathrooms | Bedrooms |
|---------|----------------------------------|-----------------|-----------|----------|
| 1       | 1 <sup>st</sup>                  | 500             | 1         | 1        |
| 2       | 2 <sup>nd</sup>                  | 500             | 1+WC      | 1        |
| 3       | 3 <sup>rd</sup> ,4 <sup>th</sup> | 1,250           | 3         | 3        |
| House 4 | G,1st,2nd                        | 910             | 2         | 2        |
|         |                                  | 2,660           |           | 7        |