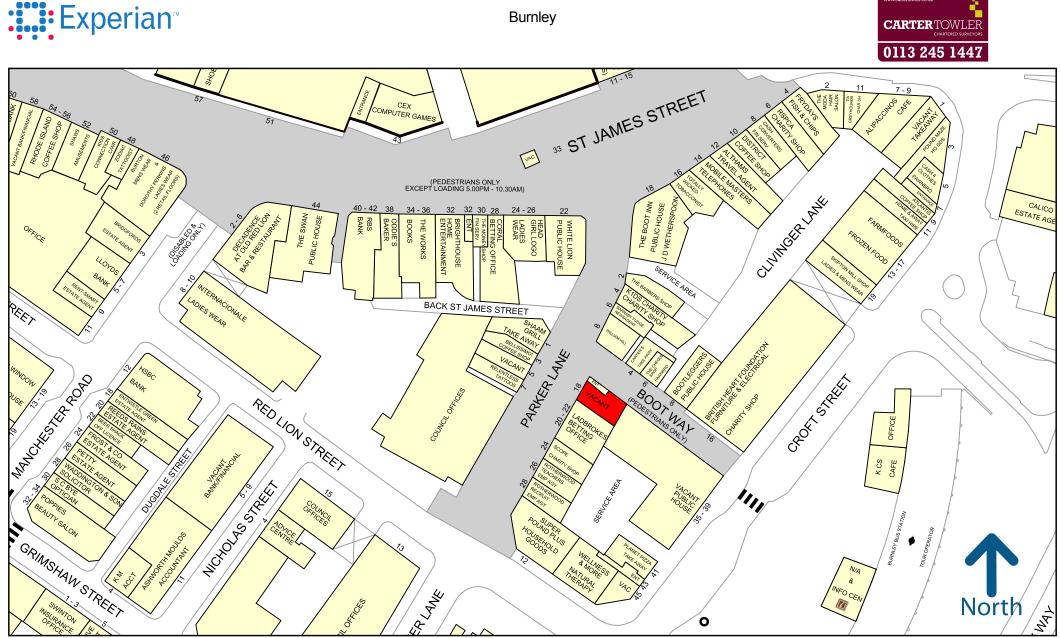

Burnley

50 metres

Copyright and confidentiality Experian, 2015. © Crown copyright and database rights 2015. Ordnance Survey 100017316

Experian Goad Plan Created: 27/04/2015 Created By: Carter Towler LLP

For more information on our products and services: www.experian.co.uk/goad | goad.sales@uk.experian.com | 0845 601 6011