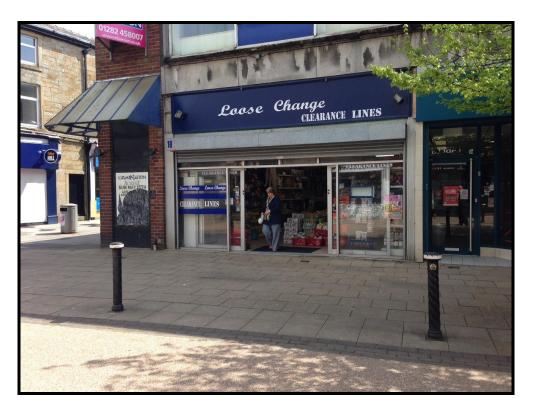

# LOCATION

The property occupies a high profile corner position fronting Parker Lane close to its junction with St James Street in the heart of Burnley town centrecs prime retail core. This part of Parker Lane together with the return frontage to Boot Way have been pedestrianised and therefore benefit from high footfall due to this being a busy thoroughfare between the Bus Station and the prime shopping area.

#### DESCRIPTION

The property comprises a ground floor retail unit located at the end of a modern shopping parade with frontages to both Parker Lane and Boot Way. Internally the accommodation is divided to form a ground floor sales area with rear storage/staff accommodation.