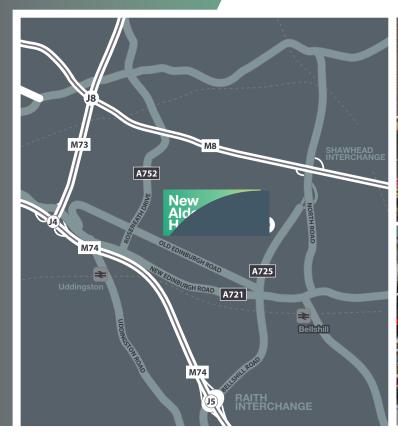

#### Strathclyde Business Park

Ideally located with direct access to Scotland's transport network via the M8, M74 and M80.

The Park is well connected by public transport with a daily shuttle bus operaing every 15 minutes. There are four railway stations within a 4 mile radius of the Park.

A Liftshare scheme is also active on the Park. For details, log-on to **www.liftshare.com** 

A full range of quality, on-site amenities and leisure facilities are available on the Park.