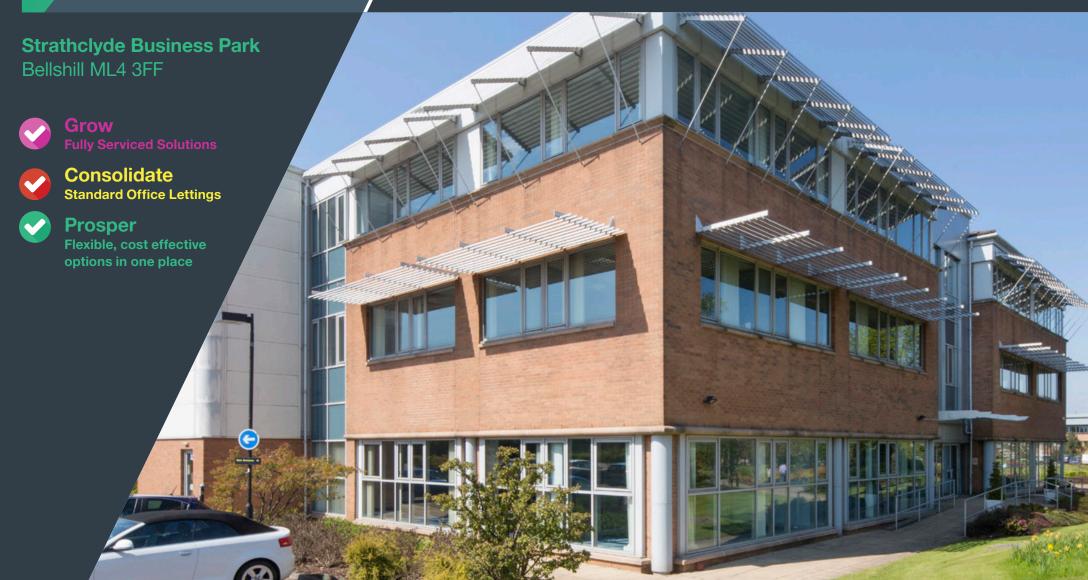

# One building. Unlimited property solutions.

**39,827 sq ft** of fully refurbished, modern office accommodation catering for a wide range of requirements from **Fully Serviced Solutions** to **Traditional Lettings all under one roof** 

#### Strathclyde Business Park

Ideally located with direct access to Scotland's transport network via the M8, M74 and M80.

The Park is well connected by public transport with a daily shuttle bus operaing every 15 minutes. There are four railway stations within a 4 mile radius of the Park.