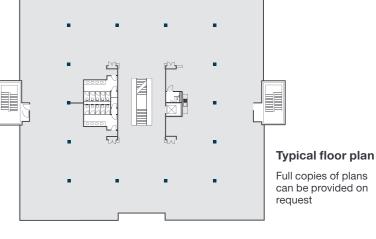

#### **Accommodation range**

| Accommodation       | Area (sq ft) | Area (sq m) |
|---------------------|--------------|-------------|
| Second Floor        | 13,175       | 1,224       |
| First Floor         | 13,100       | 1,217       |
| <b>Ground Floor</b> | 13,552       | 1,259       |
| TOTAL               | 39,827       | 3,700       |