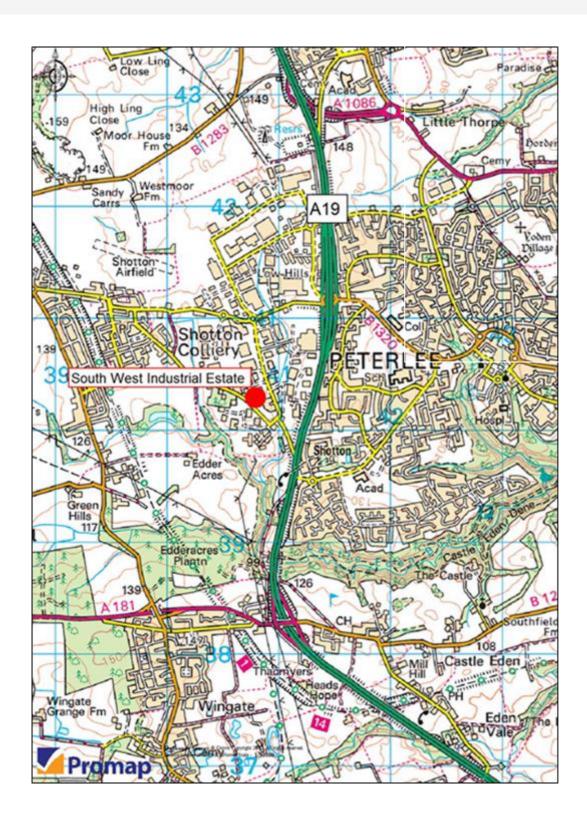

## Location

The premises are located on Winchester Drive, South West Industrial Estate, Peterlee. The unit offers excellent communication links via the A19 approximately a 3 minute drive. The A19 offers access both north and south to the surrounding area. The unit is accessed from Whitehouse Way which leads onto Winchester Drive.