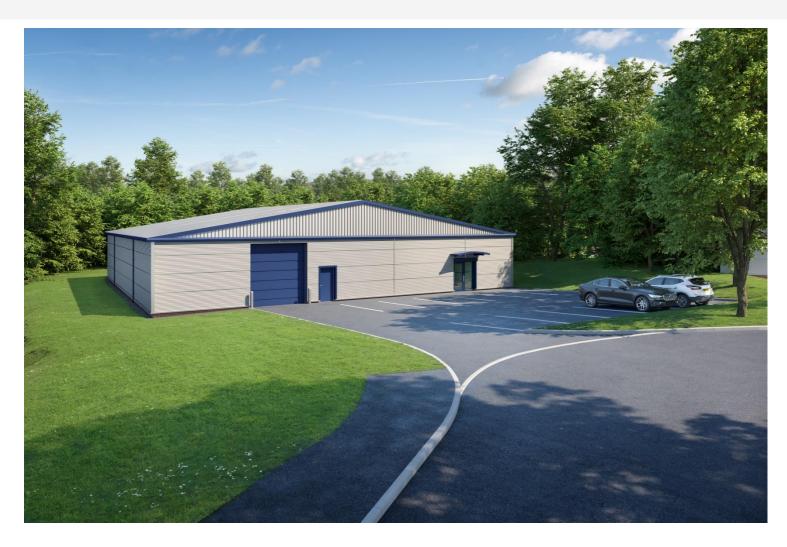

## **Description**

The property is a new build detached single storey steel portal frame unit with metal cladding panels to elevations with the roof clad with corrugated metal sheeting incorporating translucent panels. The property benefits from solid concrete flooring, LED lighting and an eaves height of approximately 3 meters. Floor loading is 35.5Kn/sq.m. The building provides a mix of warehouse/ production space plus offices and WCs. To the front of the building is a tarmac area providing car parking and loading.

## **Accommodation**

|        | Sq. m  | Sq. ft |
|--------|--------|--------|
| Unit 5 | 585.28 | 6300   |