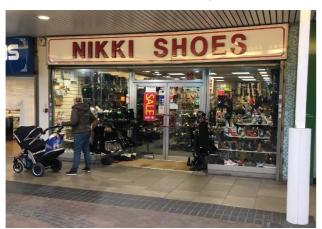

# **EDMONTON GREEN**35 South Mall, Edmonton Green Shopping Centre

The subject premises are situated in the South Mall adjacent to **Lloyds Bank** and opposite the towns **Library**. Other nearby retailers include **EE**, **Virgin Media**, **Greggs** and **Deichmann**.