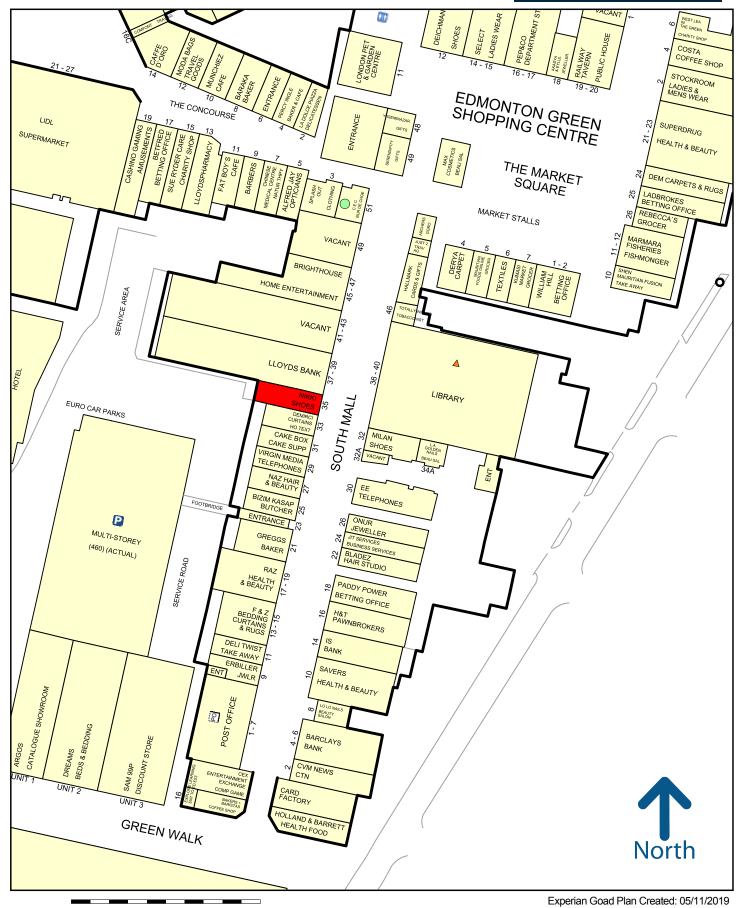

# **EDMONTON GREEN**35 South Mall, Edmonton Green Shopping Centre

The subject premises are situated in the South Mall adjacent to **Lloyds Bank** and opposite the towns **Library**. Other nearby retailers include **EE**, **Virgin Media**, **Greggs** and **Deichmann**.