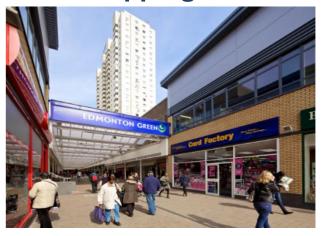

## **LOCATION**

Edmonton Green Shopping Centre comprises approximately 450,000 sq ft of retail and leisure floor space, anchored by **Asda** and with other retailers including **Matalan, Boots, Deichmann, JD Sports** and **Superdrug** amongst others.

The scheme boasts a weekly footfall of over 220,000.

UNDER NEW OWNERSHIP- Significant refurbishment and redevelopment enhancements- further details on request.