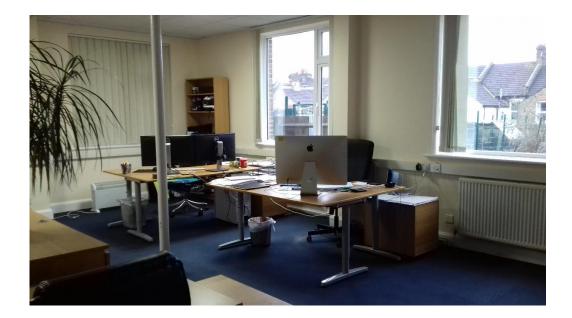

#### DESCRIPTION

The premises comprise the rear section of this attractive Edwardian office building comprising three good sized rooms.

**INCLUSIVE RENT** 

£31,000 per annum, plus VAT.

#### AMENITIES

- Double glazed windows
- Gas fired central heating
- Suspended ceiling with inset fluorescent lighting
- Carpeted
- Kitchenette
- Male and female toilet facilities

• Forecourt car parking available by separate Negotiation