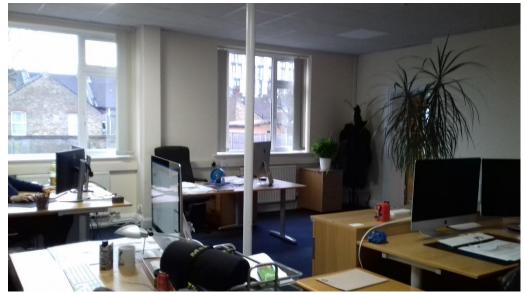

#### DESCRIPTION

The premises comprise the rear section of this attractive Edwardian office building comprising three good sized rooms.

**INCLUSIVE RENT** 

£31,000 per annum, plus VAT.

#### AMENITIES

- Double glazed windows
- Gas fired central heating
- Suspended ceiling with inset fluorescent lighting
- Carpeted
- Kitchenette
- Male and female toilet facilities

• Forecourt car parking available by separate Negotiation