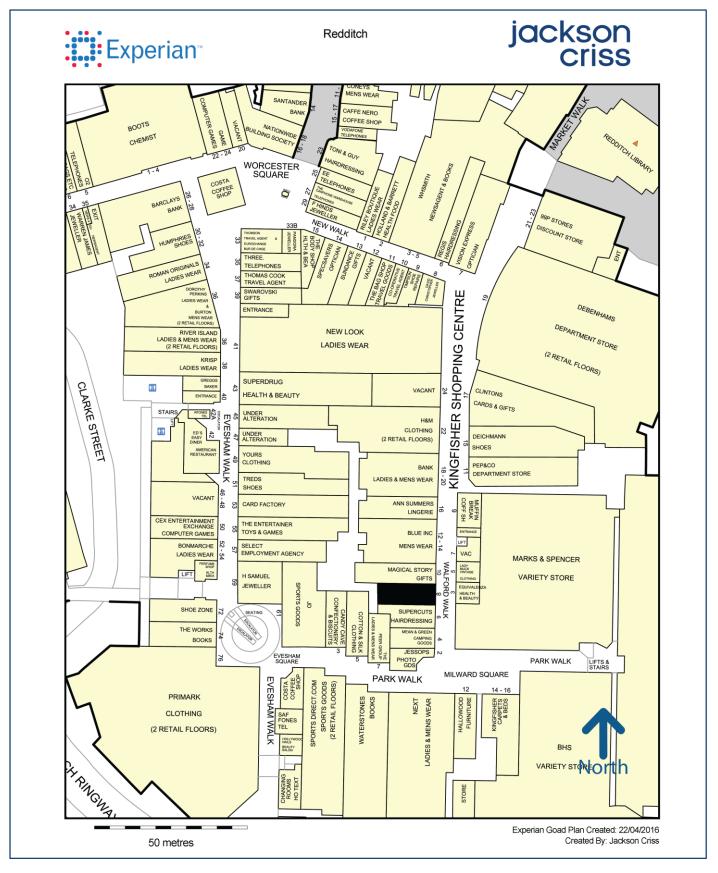

# LOCATION

The unit is located within the Kingfisher Shopping Centre which is anchored by **Primark**, **Debenhams**, **Marks & Spencer**. Other retailers nearby include **Bank**, **H&M**, **Clinton Cards** and **Supercuts**.