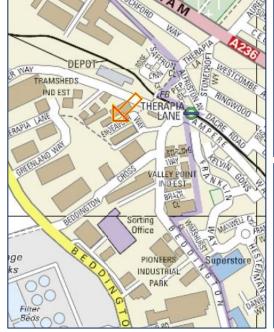

## **LOCATION**

The unit is located on Endeavour Way, approx 10 miles to the south of Central London. The property benefits from good transport links to Central London and the M25 via the

In addition, Therapia Lane Tramlink Station is located within easy walking distance linking up with East Croydon and Wimbledon mainline stations.