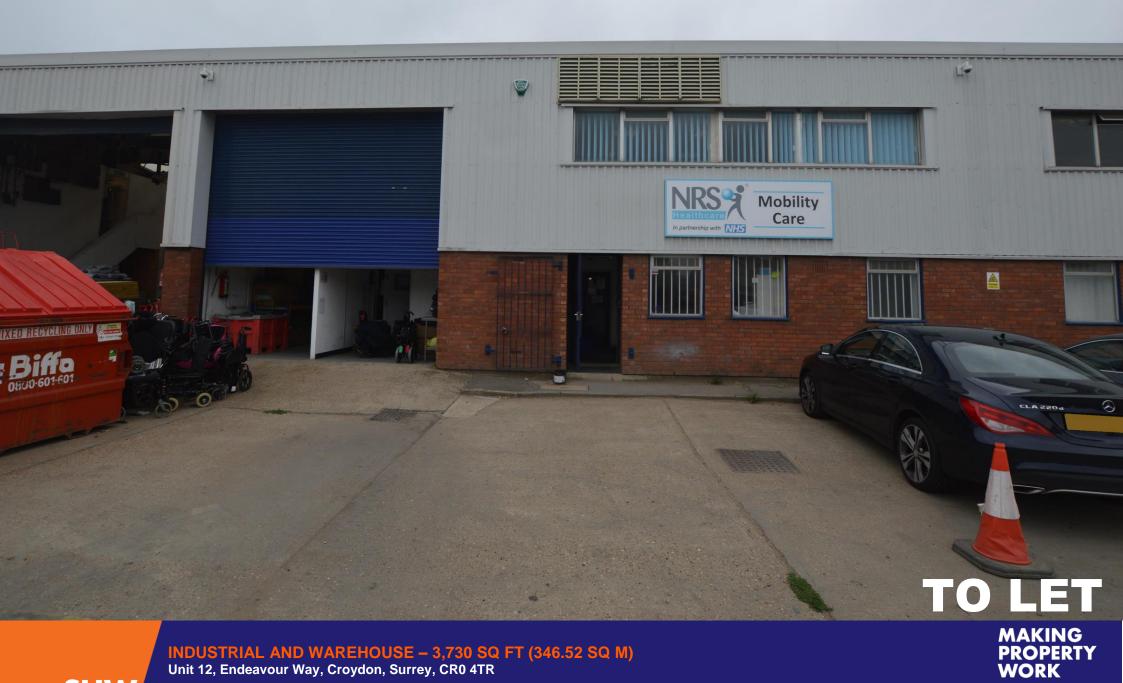

#### DESCRIPTION

Endeavour Way Industrial Estate comprises 9 production / warehouse units in a secure and gated environment.

The property comprises a mid-terrace unit facing onto a central vard providing generous parking and loading facilities. The building is of steel portal frame construction with a solid concrete floor. A roller shutter door provides easy access into the warehouse accommodation whilst a separate pedestrian front door allows access to ground floor office area.

# **ACCOMMODATION**

|              | SQ FT | SQ M   |
|--------------|-------|--------|
| Ground Floor | 3,308 | 307.31 |
| First Floor  | 422   | 39.2   |
| TOTAL        | 3,730 | 347    |

Approximate Gross Internal Areas (GIA).