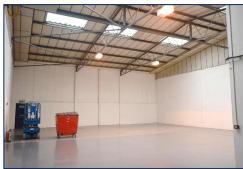

#### DESCRIPTION

Endeavour Way Industrial Estate comprises 9 production / warehouse units in a secure and gated environment.

The property comprises a mid-terrace unit facing onto a central vard providing generous parking and loading facilities. The building is of steel portal frame construction with a solid concrete floor. A roller shutter door provides easy access into the warehouse accommodation whilst a separate pedestrian front door allows access to ground floor office area.

# **AMENITIES**

- Manual roller shutter door
- Warehouse lighting
- 5.24m eaves rising to 5.84m
- Refurbished offices
- Warm air gas-blower
- Suspended ceiling with recessed lighting