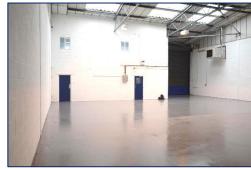

#### DESCRIPTION

Endeavour Way Industrial Estate comprises 9 production / warehouse units in a secure and gated environment.

The property comprises a mid-terrace unit facing onto a central vard providing generous parking and loading facilities. The building is of steel portal frame construction with a solid concrete floor. A roller shutter door provides easy access into the warehouse accommodation whilst a separate pedestrian front door allows access to ground floor office area.

# **AMENITIES**

- Manual roller shutter door
- Warehouse lighting
- 5.24m eaves rising to 5.84m
- Refurbished offices
- Warm air gas-blower
- Suspended ceiling with recessed lighting