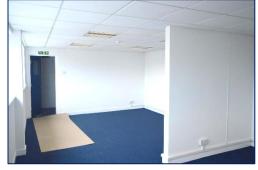

#### DESCRIPTION

Endeavour Way Industrial Estate comprises 9 production / warehouse units in a secure and gated environment.

The property comprises a mid-terrace unit facing onto a central vard providing generous parking and loading facilities. The building is of steel portal frame construction with a solid concrete floor. A roller shutter door provides easy access into the warehouse accommodation whilst a separate pedestrian front door allows access to ground floor office area.

# **AMENITIES**

- Manual roller shutter door
- Warehouse lighting
- 5.24m eaves rising to 5.84m
- Refurbished offices
- Warm air gas-blower
- Suspended ceiling with recessed lighting