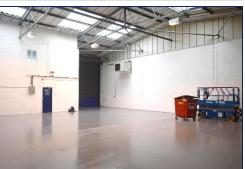

#### DESCRIPTION

Endeavour Way Industrial Estate comprises 9 production / warehouse units in a secure and gated environment.

The property comprises a mid-terrace unit facing onto a central vard providing generous parking and loading facilities. The building is of steel portal frame construction with a solid concrete floor. A roller shutter door provides easy access into the warehouse accommodation whilst a separate pedestrian front door allows access to ground floor office area.

# **AMENITIES**

- Manual roller shutter door
- Warehouse lighting
- 5.24m eaves rising to 5.84m
- Refurbished offices
- Warm air gas-blower
- Suspended ceiling with recessed lighting