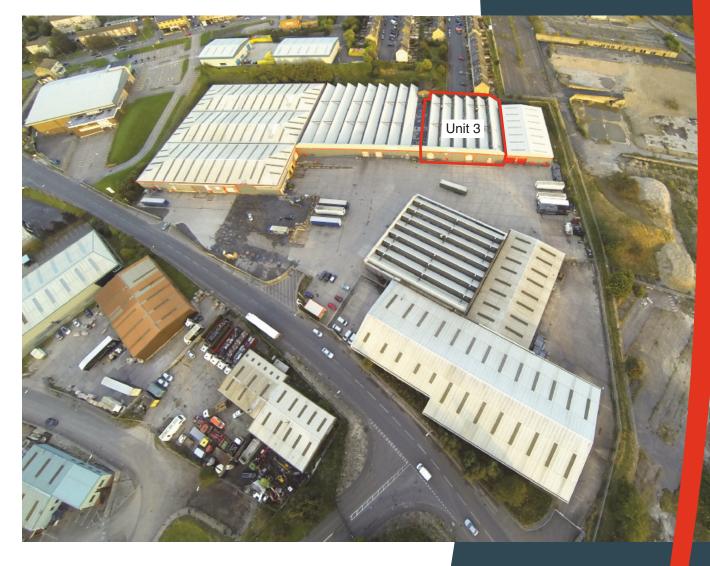

# **UNIT 3** MARRTREE **BUSINESS PARK**

BOWLING BACK LANE | BRADFORD | BD4 8TP

# Modern Industrial/ **Warehouse Unit** 23,082 sq ft (2,144 sq m)

Undergoing substantial refurbishment

**Ready for** occupation June 2019

To Let

M606 - 2 miles

**Two loading doors** 

Secure site

### Description

The property amounting to 23,082 sq ft (2,144 sq m) gross internal area comprises an industrial/warehouse unit being constructed on a steel portal frame with block and metal sheet clad walls and under a newly refurbished northlight roof incorporating translucent panels.