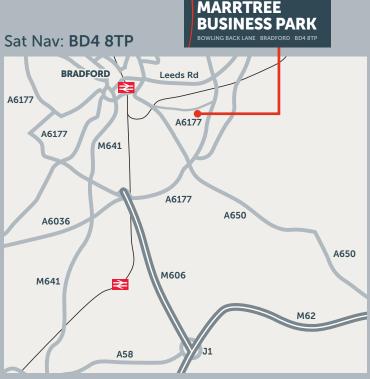

#### Location

Marrtree Business Park is located on Bowling Back Lane close to its junction with Sticker Lane (A6177) being Bradford's outer ring road. The estate has convenient access to Bradford City Centre and the M606 being only 2 miles to the South West.