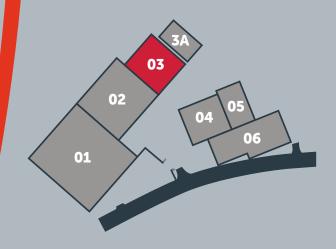

### Description

The property amounting to 23,082 sq ft (2,144 sq m) gross internal area comprises an industrial/warehouse unit being constructed on a steel portal frame with block and metal sheet clad walls and under a newly refurbished northlight roof incorporating translucent panels.