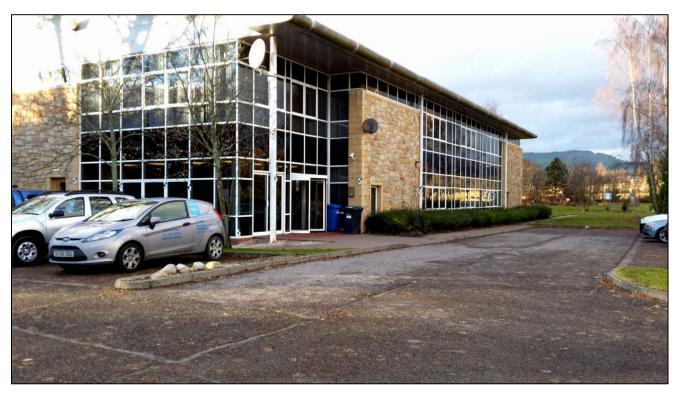

# PART OF GROUND FLOOR OFFICES REDSHANK HOUSE ALNESS POINT BUSINESS PARK ALNESS IV17 0UP

- Modern Ground Floor office space
- Suites from 505 sq ft to 954 sq ft
- Ample Staff / Visitor Car Parking
- Close proximity to A9 trunk road

# LOCATION

The subjects are situated on the ground floor of Redshank House, located close to the entrance of Alness Point Business Park, Alness. The subjects are within close proximity to the A9 trunk road, giving great links to Inverness and the rest of Scotland. Alness itself is located approximately 11 miles from Dingwall and 21 miles from Inverness.

## DESCRIPTION

The subjects comprise a suite contained within the ground floor offices of Intertek Surveying Services and benefit from a modern office fit out, shared kitchen and toilet facilities and car parking. Surrounding occupiers include Highland Council, Shawcor UK Ltd and North Highland College.