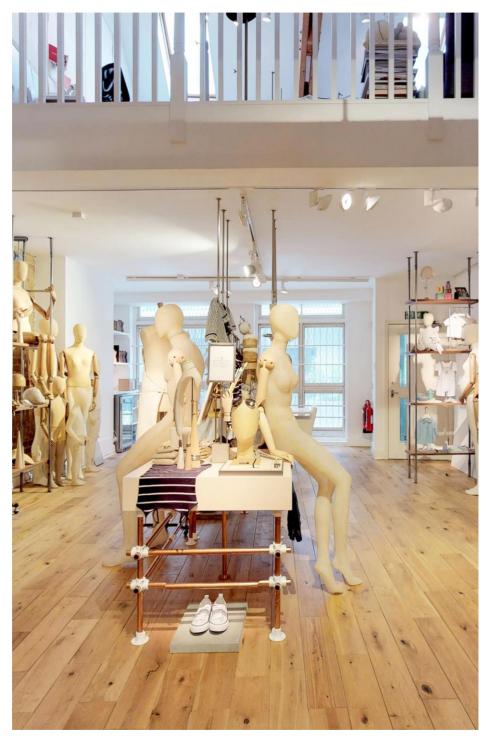

# **LONDON EC2A 4QS**

Located a short walk from Old Street station, the space retains a number of original features, including exposed brickwork and timber floors.

In the heart of Shoreditch, there are plenty of amenities all around you. Boasting a number of popular bars and restaurants.

# Description

The unit is arranged over the ground, mezzanine and lower ground floors of an attractive mixed use block. The unit benefits from a prominent frontage with substantial ceiling heights at ground floor level. Due to the ground floor presence and self-contained nature of the space the unit offers strong branding opportunities in a highly prominent section of Leonard Street.