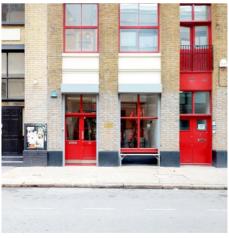

# **LONDON EC2A 4QS**

Located a short walk from Old Street station, the space retains a number of original features, including exposed brickwork and timber floors.

In the heart of Shoreditch, there are plenty of amenities all around you. Boasting a number of popular bars and restaurants.

# Description

The unit is arranged over the ground, mezzanine and lower ground floors of an attractive mixed use block. The unit benefits from a prominent frontage with substantial ceiling heights at ground floor level. Due to the ground floor presence and self-contained nature of the space the unit offers strong branding opportunities in a highly prominent section of Leonard Street.