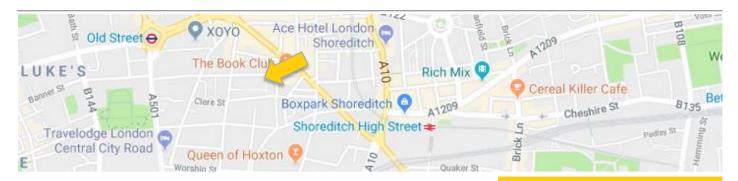

# **LONDON EC2A 4QS**

Located a short walk from Old Street station, the space retains a number of original features, including exposed brickwork and timber floors.

In the heart of Shoreditch, there are plenty of amenities all around you. Boasting a number of popular bars and restaurants.

Old Street underground (Northern line) is just a few minutes' away as are Shoreditch High Street (Overground) and Liverpool Street (Central, Hammersmith & City, Metropolitan and National Rail lines)