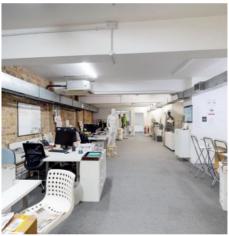

# Description

The unit is arranged over the ground, mezzanine and lower ground floors of an attractive mixed use block. The unit benefits from a prominent frontage with substantial ceiling heights at ground floor level. Due to the ground floor presence and self-contained nature of the space the unit offers strong branding opportunities in a highly prominent section of Leonard Street.