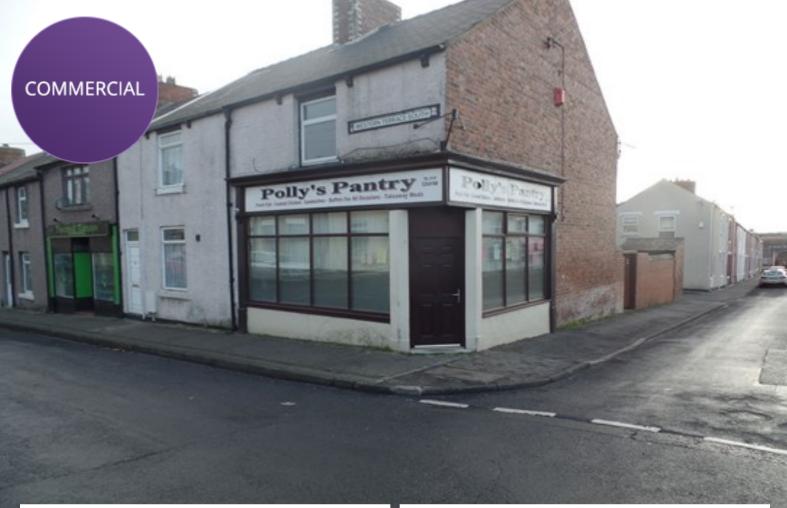

# **Description**

Available to let is this ground floor A1 unit, prominently located on the corner of Western Terrace South and Coronation Street East, Murton. The unit is currently being used as a deli (option to purchase business also available), but would be suitable for a variety of other uses. The property benefits from electricity, gas and water.

### Location

The subject property lies prominently on the corner of Western Terrace South and Coronation Street East, Murton, Seaham. Seaham is located in the district of Easington and lies approximately 6 miles away from both Sunderland and Peterlee. This location is provided by a reasonable level of services and facilities together with established transport links.