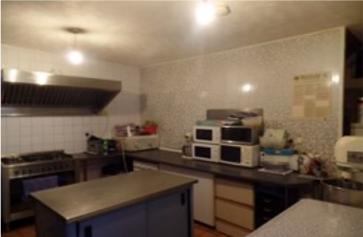

## Accommodation

**GROUND FLOOR** 

Shop front: 5.1m x 4.4m (22.4sqm) Kitchen: 4.3m x 3.8m (16.3sqm) Storage: 2.3m x 4.9m (11.3sqm)

W.C.

NIA 50.0sqm (538sqft)