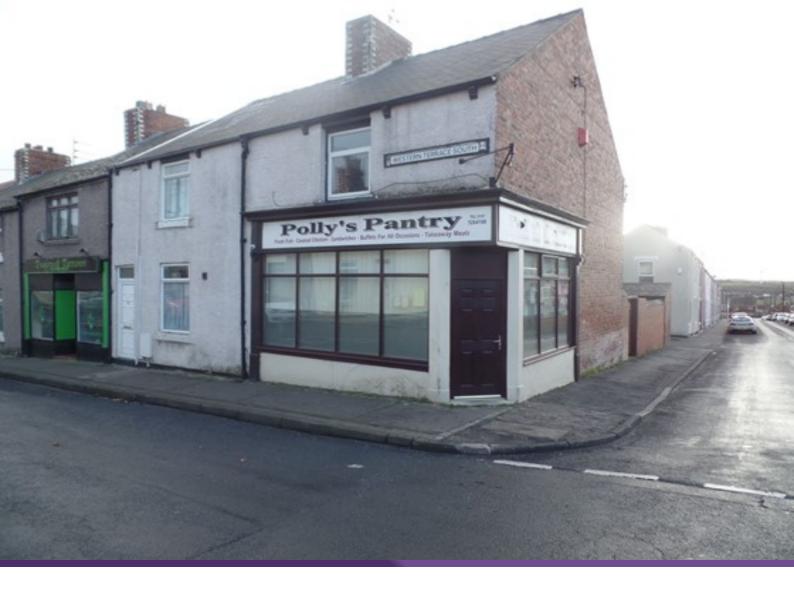

# **Description**

Available to let is this ground floor A1 unit, prominently located on the corner of Western Terrace South and Coronation Street East, Murton. The unit is currently being used as a deli (option to purchase business also available), but would be suitable for a variety of other uses. The property benefits from electricity, gas and water.

### Location

The subject property lies prominently on the corner of Western Terrace South and Coronation Street East, Murton, Seaham. Seaham is located in the district of Easington and lies approximately 6 miles away from both Sunderland and Peterlee. This location is provided by a reasonable level of services and facilities together with established transport links.