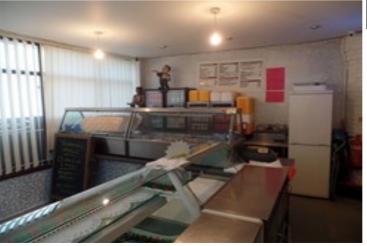

# **Description**

Available to let is this ground floor A1 unit, prominently located on the corner of Western Terrace South and Coronation Street East, Murton. The unit is currently being used as a deli (option to purchase business also available), but would be suitable for a variety of other uses. The property benefits from electricity, gas and water.

## Accommodation

**GROUND FLOOR** 

Shop front: 5.1m x 4.4m (22.4sqm) Kitchen: 4.3m x 3.8m (16.3sqm) Storage: 2.3m x 4.9m (11.3sqm)

W.C.

NIA 50.0sqm (538sqft)