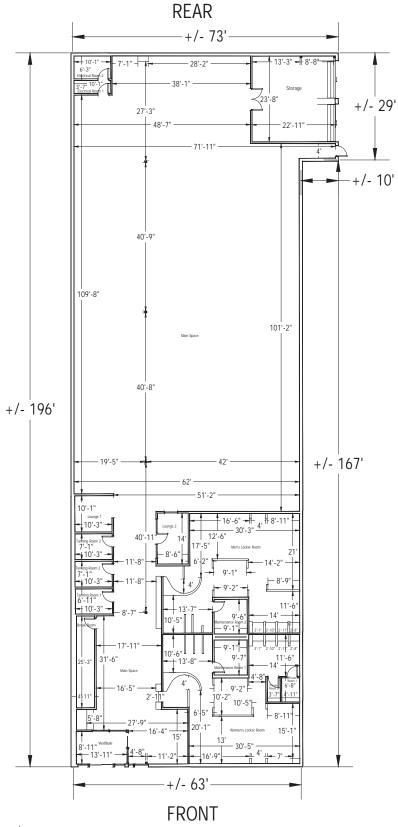

-------|------------------|
| Street           | Cross Street     | Vehicles Per Day |
| Interlocken Loop | US Highway 287   | 50,000           |
| US Highway 287   | Interlocken Loop | 56,092           |
| US Highway 287   | Nickel Street    | 23,000           |



# **Brookhill V**

### **Property Features**

**Total GLA** 315,358 SF

Total Available 12,500 SF

Lease Rate \$11.00/SF

**2018 NNN Expenses** \$3.67/SF

**YOC** 1995

#### **Ideal Uses**

- Apparel
- Auto Parts
- Children Indoor Entertainment Facility
- Climbing Gym
- Discount Retailer
- Drug/Pharmacy Store
- Educational Services
- Electronics and Appliances
- Fitness Facility
- Furniture and Home Furnishings
- Health and Beauty
- Health Care
- Liquor Store
- Office Supply
- Pet Store
- Specialty Food Store



### Site Plan







#### FOR LEASE

# Brookhill V

9120 Wadsworth Parkway Broomfield, Colorado 80021













For more information, please contact:

#### David Fried Managing Director

+1 303 489 0888 david.fried@cushwake.com

### Robert Hudgins Director

+1 303 729 2342 robert.hudgins@cushwake.com 1401 Lawrence Street, Suite 1100 Denver, Colorado 80202

T +1 303 292 3700 F +1 303 534 8270

cushmanwakefield.com

© 2018 Cushman & Wakefield. All rights reserved. The information contained in this communication is strictly confidential. This information has been obtained from sources believed to be reliable but has not been verified. NO WARRANTY OR REPRESENTATION, EXPRESS OR IMPLETENSS OF THE LONDITION OF THE PROPERTY (OR PROPERTIES) REFERENCED HEREIN OR AS TO THE COURLETENSS OF THE INFORMATION CONTAINE