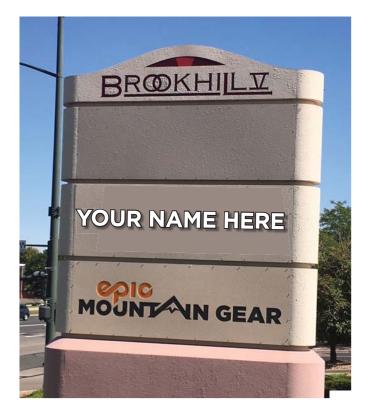

### FOR LEASE

# **Brookhill V**

9120 Wadsworth Parkway Broomfield, Colorado 80021

12,500 SF AVAILABLE

CONVENIENT ACCESS TO THE BOULDER TURNPIKE/
HIGHWAY 36

**GREAT CO-TENANCY** 

## Retail for Lease: \$11.00/SF NNN

Located on the SWC of Wadsworth Parkway and West 92nd Avenue, this 12,500 square foot space allows for a great opportunity to display brand name signage to commuters traveling along busy Wadsworth Parkway. Not only does the area boast great traffic counts/visibility, but will be next door to newly proposed "The Peninsula" multi-family project.