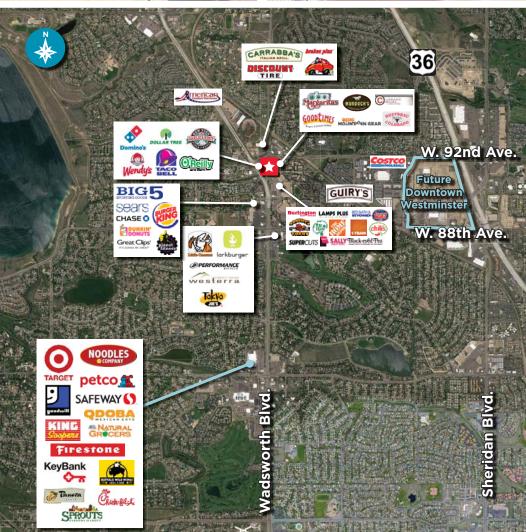

### Site Plan

## Retail for Lease: \$11.00/SF NNN

Located on the SWC of Wadsworth Parkway and West 92nd Avenue, this 12,500 square foot space allows for a great opportunity to display brand name signage to commuters traveling along busy Wadsworth Parkway. Not only does the area boast great traffic counts/visibility, but will be next door to newly proposed "The Peninsula" multi-family project.