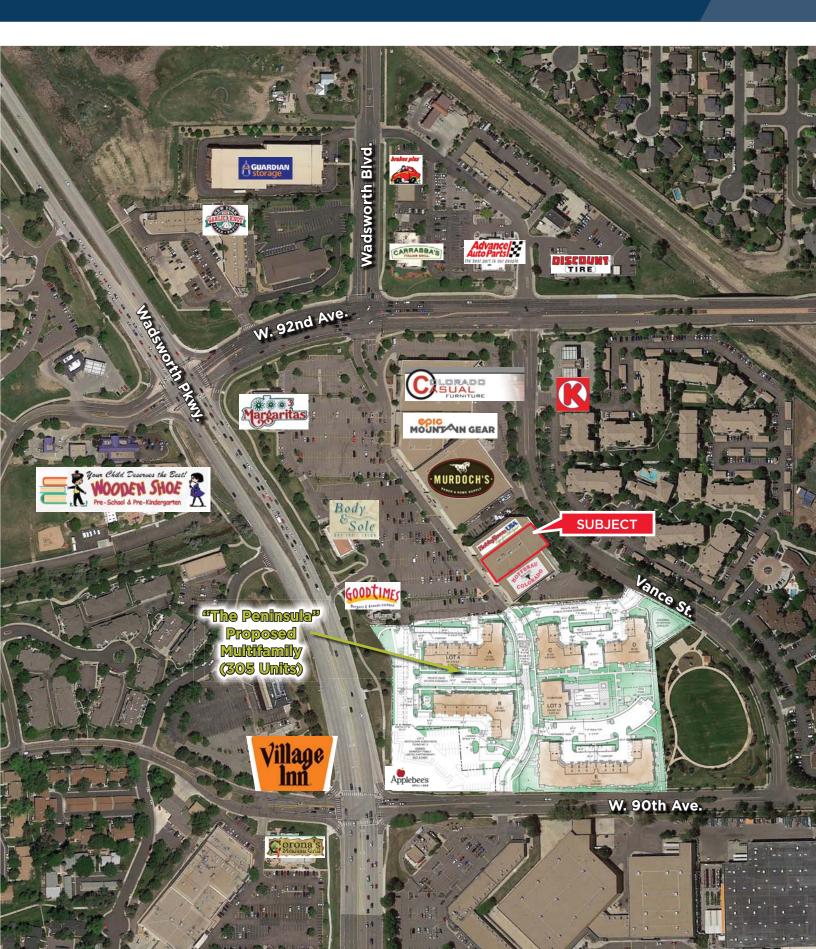

## Retail for Lease: \$11.00/SF NNN

Located on the SWC of Wadsworth Parkway and West 92nd Avenue, this 12,500 square foot space allows for a great opportunity to display brand name signage to commuters traveling along busy Wadsworth Parkway. Not only does the area boast great traffic counts/visibility, but will be next door to newly proposed "The Peninsula" multi-family project.