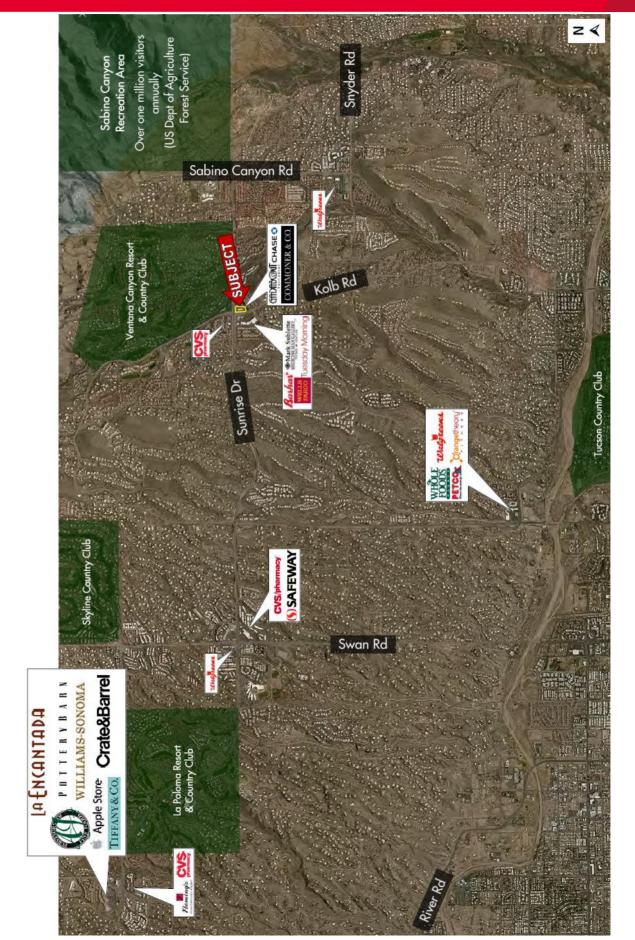

### **Property Highlights**

- Across from Bashas' and many other successful retailers in this affluent trade area located at the entrance to Ventana Canyon Country Club and Resort in the foothills of the Santa Catalina Mountains.
- · Located on the "going home" side of the street

| Demographics<br>2017 Estimates | 1-Mile<br>Radius | 3-Mile<br>Radius | 5-Mile<br>Radius |
|--------------------------------|------------------|------------------|------------------|
| Est Population 2017            | 6,212            | 30,256           | 85,003           |
| Avg Household Income           | \$131,335        | \$124,185        | \$104,014        |
| Daytime Employment             | 1,288            | 7,263            | 41,491           |
| Total Retail Expenditure       | \$120 M          | \$563 M          | \$1.41 B         |

| Sunrise Drive | 17,796 VPD (2016) |
|---------------|-------------------|
| Kolb Road     | 10,638 VPD (2016) |

Dave Hammack Retail Properties +1 520 546 2712

+1 520 546 2712 dhammack@picor.com **PICOR Commercial Real Estate Services** 