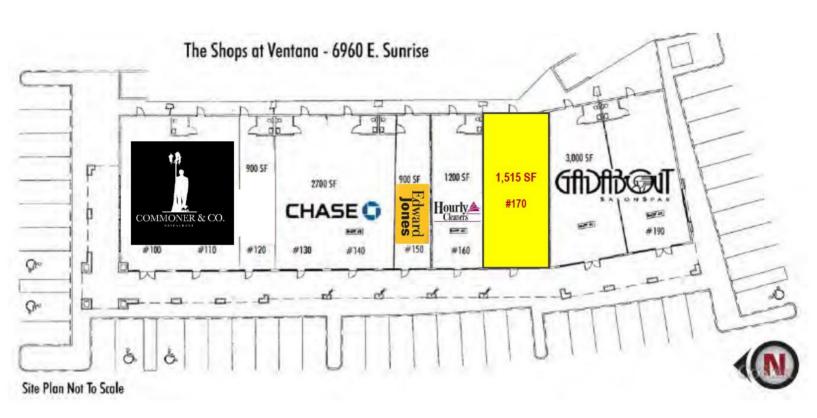

## FOR LEASE 6960 E. Sunrise Drive

SEC Sunrise Drive & Kolb Road Tucson, AZ 85750

1,515 SF Suite Available Lease Rate: \$25.00/SF, NNN NNN Charges: Est. \$6.25/SF

### **Property Highlights**

- Across from Bashas' and many other successful retailers in this affluent trade area located at the entrance to Ventana Canyon Country Club and Resort in the foothills of the Santa Catalina Mountains.
- · Located on the "going home" side of the street