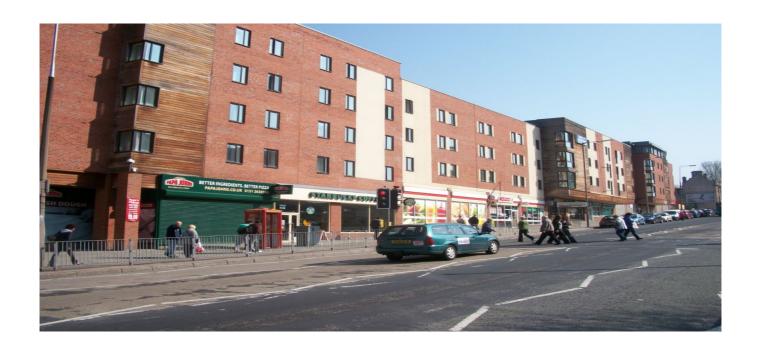

## Prospect Point, Prescot Street RETAIL / LEISURE DEVELOPMENT

**LOCATION / DESCRIPTION –** The development is prominently situated on Prescot Street, directly opposite Royal Liverpool University Hospital as per the A-7 overleaf.

The scheme incorporates student accommodation to the rear, a 505 space multi-storey car park servicing the hospital and 565 key worker residential units for the hospital staff above the retail units.

All of the remaining retail units have consent for A1/A2/A3/A4 and A5 uses. Retailers within the scheme include Starbucks, Spar, Subway, Lloyds Pharmacy, Papa Johns Pizza, Pizza Hut and most recently Greggs.