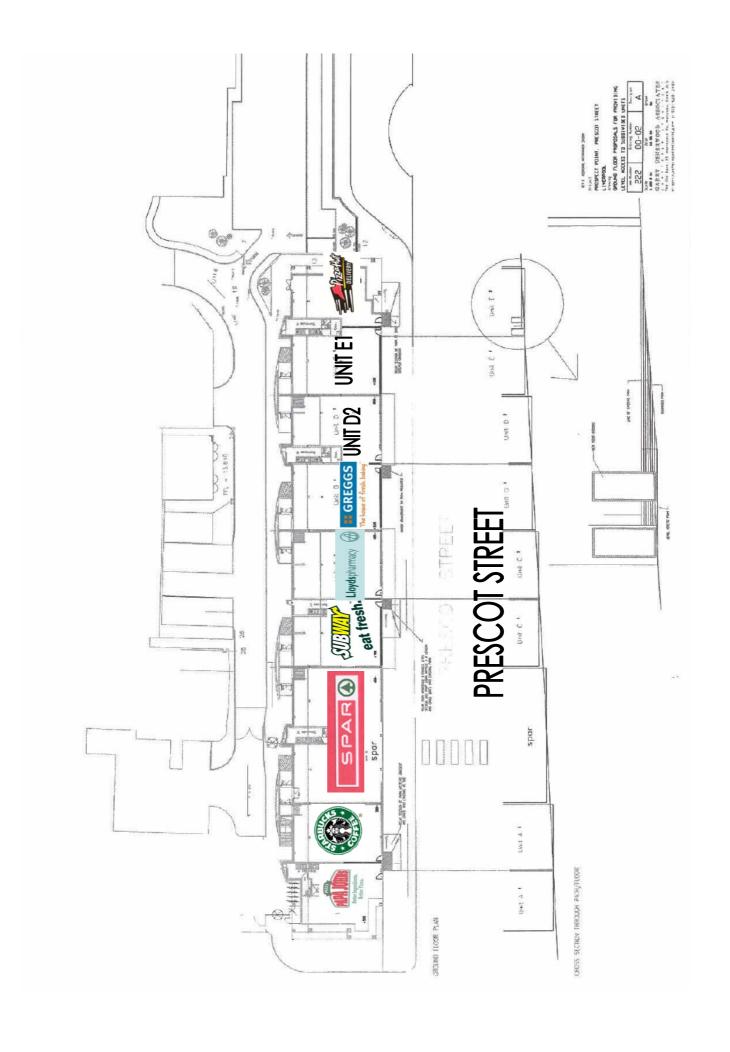

The scheme incorporates student accommodation to the rear, a 505 space multi-storey car park servicing the hospital and 565 key worker residential units for the hospital staff above the retail units.

All of the remaining retail units have consent for A1/A2/A3/A4 and A5 uses. Retailers within the scheme include Starbucks, Spar, Subway, Lloyds Pharmacy, Papa Johns Pizza, Pizza Hut and most recently Greggs.

**ACCOMMODATION** – The subject premises have the following approximate areas / dimensions:

| FLOOR AREAS | SQ M   | SQ FT |
|-------------|--------|-------|
| Unit D2     | 131.46 | 1,415 |
| Unit E1     | 149.57 | 1,610 |

## RENTAL -

Unit D2: £21,500 per annum exclusive Unit E1: £24,500 per annum exclusive **RATING ASSESSMENT –** The ingoing tenant is to be responsible for payment of all rates in respect of the premises from the date of occupation. The units are yet to be assessed for rating purposes.