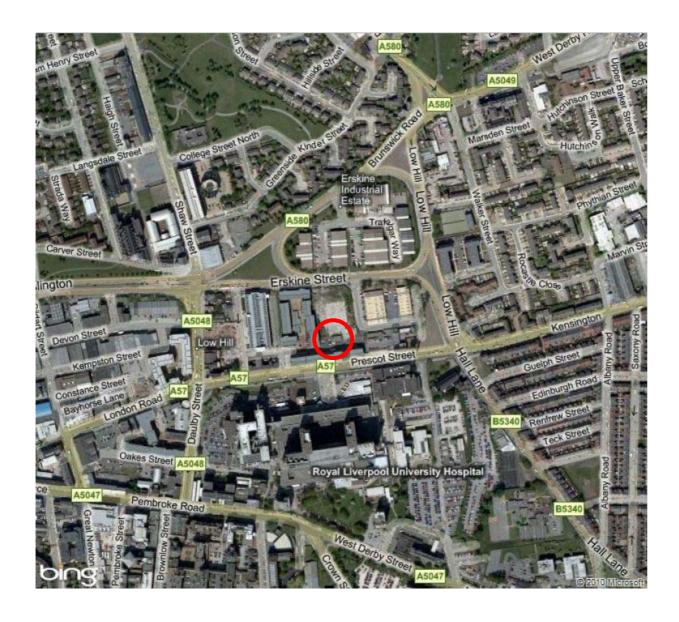

## Prospect Point, Prescot Street RETAIL / LEISURE DEVELOPMENT

**LOCATION / DESCRIPTION –** The development is prominently situated on Prescot Street, directly opposite Royal Liverpool University Hospital as per the A-7 overleaf.