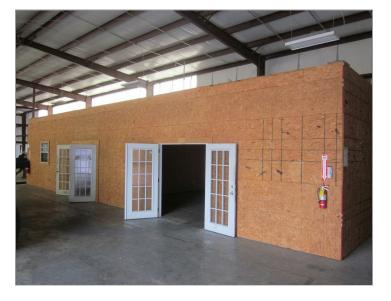

## **Property Description**

Great location just minutes from The Woodlands and I-45. Half mile south of Robinson Rd. 5275 sf with 1500 sf of very nice office space with tiled floors and drop ceilings. Has another 1000 sf of air conditioned space in the warehouse that could be used for a lab, more offices or any process that needs to be climate controlled. If you need the entire 3775 sf of warehouse space this 1000 sf can be removed.