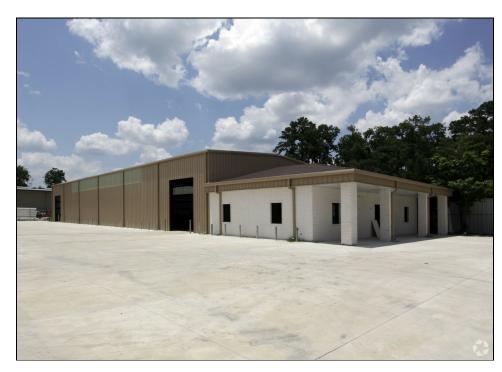

# 26455 Hanna Rd, Conroe, TX 77385

## **Property Description**

Great location just minutes from The Woodlands and I-45. Half mile south of Robinson Rd. 5275 sf with 1500 sf of very nice office space with tiled floors and drop ceilings. Has another 1000 sf of air conditioned space in the warehouse that could be used for a lab, more offices or any process that needs to be climate controlled. If you need the entire 3775 sf of warehouse space this 1000 sf can be removed.