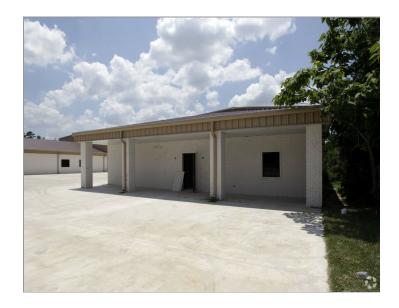

## **Property Description**

Great location just minutes from The Woodlands and I-45. Half mile south of Robinson Rd. 5275 sf with 1500 sf of very nice office space with tiled floors and drop ceilings. Has another 1000 sf of air conditioned space in the warehouse that could be used for a lab, more offices or any process that needs to be climate controlled. If you need the entire 3775 sf of warehouse space this 1000 sf can be removed.

## **Photos**