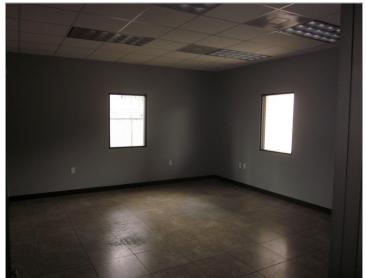

## **Property Description**

Great location just minutes from The Woodlands and I-45. Half mile south of Robinson Rd. 5275 sf with 1500 sf of very nice office space with tiled floors and drop ceilings. Has another 1000 sf of air conditioned space in the warehouse that could be used for a lab, more offices or any process that needs to be climate controlled. If you need the entire 3775 sf of warehouse space this 1000 sf can be removed.