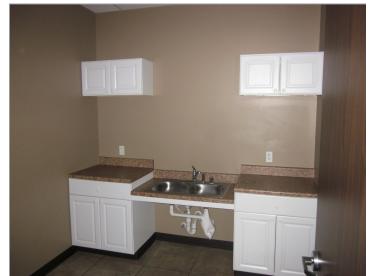

## **Property Description**

Great location just minutes from The Woodlands and I-45. Half mile south of Robinson Rd. 5275 sf with 1500 sf of very nice office space with tiled floors and drop ceilings. Has another 1000 sf of air conditioned space in the warehouse that could be used for a lab, more offices or any process that needs to be climate controlled. If you need the entire 3775 sf of warehouse space this 1000 sf can be removed.

## **Photos**