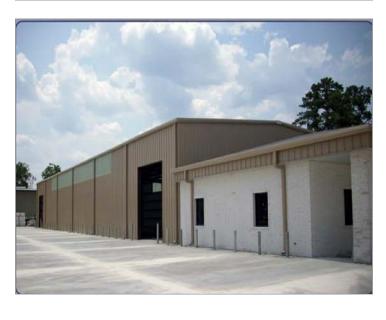

## **Property Description**

Great location just minutes from The Woodlands and I-45. Half mile south of Robinson Rd. 5275 sf with 1500 sf of very nice office space with tiled floors and drop ceilings. Has another 1000 sf of air conditioned space in the warehouse that could be used for a lab, more offices or any process that needs to be climate controlled. If you need the entire 3775 sf of warehouse space this 1000 sf can be removed.

## **Photos**