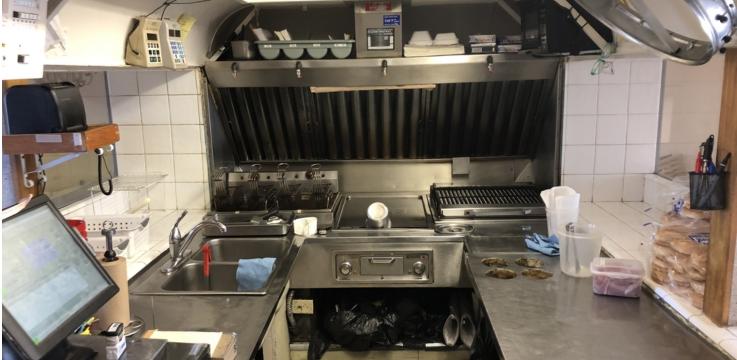

#### **PROPERTY OVERVIEW**

Unique opportunity to own an iconic small-town restaurant. Turnkey restaurant that includes all furniture, fixtures, and equipment. Classic carhop style service and an inside seating area. The owners are ready to retire and pass on their 30 year legacy to a new owner.

#### **PROPERTY HIGHLIGHTS**

- Location has 9 carhop parking spaces
- Inside seating 32
- Includes a 400 SF building used for storage and owners office
- Extensive equipment list including fryers, griddle, freezers, walk in cooler, ice cream machine, POS system, and much more.