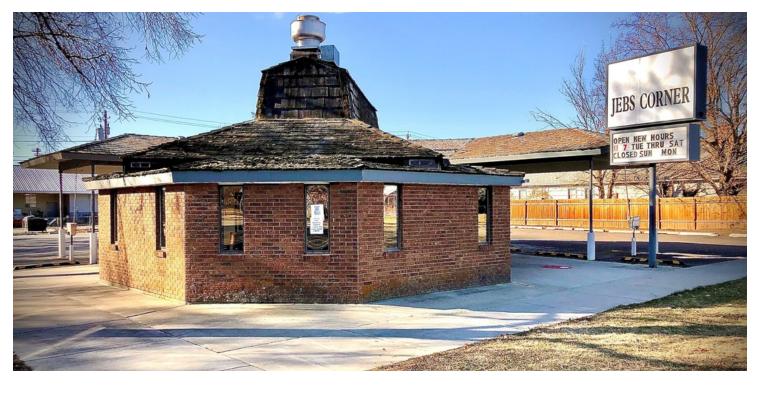

# JEBS CORNER

299 E Main St, Weiser, ID 83672

#### **PROPERTY OVERVIEW**

Unique opportunity to own an iconic small-town restaurant. Turnkey restaurant that includes all furniture, fixtures, and equipment. Classic carhop style service and an inside seating area. The owners are ready to retire and pass on their 30 year legacy to a new owner.

#### **PROPERTY HIGHLIGHTS**

- Location has 9 carhop parking spaces
- Inside seating 32
- Includes a 400 SF building used for storage and owners office
- Extensive equipment list including fryers, griddle, freezers, walk in cooler, ice cream machine, POS system, and much more.