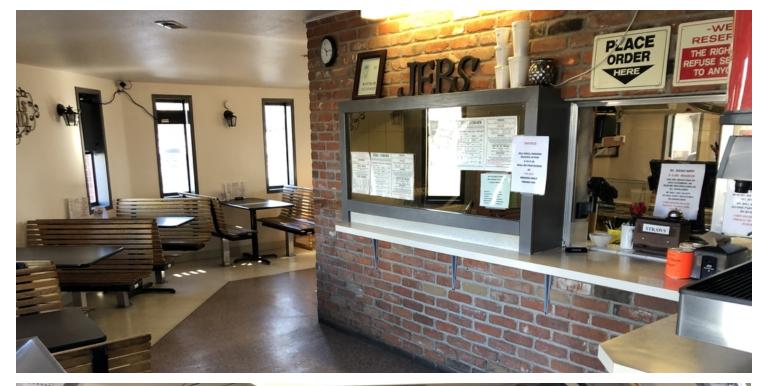

#### **PROPERTY OVERVIEW**

Unique opportunity to own an iconic small-town restaurant. Turnkey restaurant that includes all furniture, fixtures, and equipment. Classic carhop style service and an inside seating area. The owners are ready to retire and pass on their 30 year legacy to a new owner.

#### **PROPERTY HIGHLIGHTS**

- Location has 9 carhop parking spaces
- Inside seating 32
- Includes a 400 SF building used for storage and owners office
- Extensive equipment list including fryers, griddle, freezers, walk in cooler, ice cream machine, POS system, and much more.