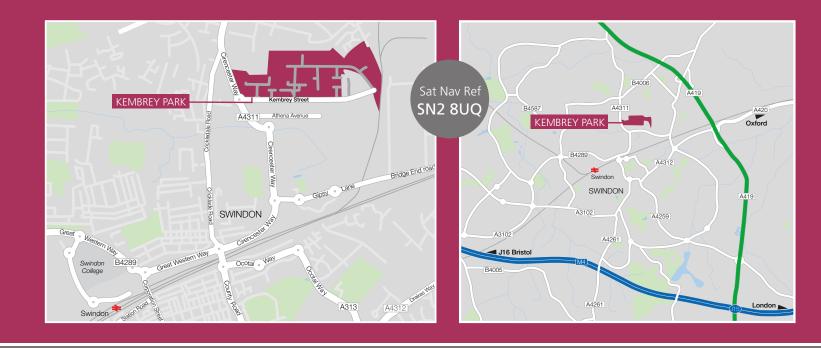

#### **COMMUNICATIONS**

| BY CAR     | DISTANCE |
|------------|----------|
| Reading    | 40 miles |
| Bristol    | 41 miles |
| Heathrow   | 68 miles |
| Birmingham | 80 miles |
| London     | 81 miles |

| TIME         |
|--------------|
| 30 mins      |
| 45 mins      |
| 1 hr 00 mins |
| 1 hr 30 mins |
| 1 hr 50 mins |
|              |

#### **LOCATION**

As a regional centre for high technology industries and home to a number of major office occupiers across various sectors, Swindon is ideally situated, providing a multi-skilled workforce. Strategically situated close to the town centre with its Intercity station and excellent road connections, Kembrey Park is the natural choice for companies keen to flourish.