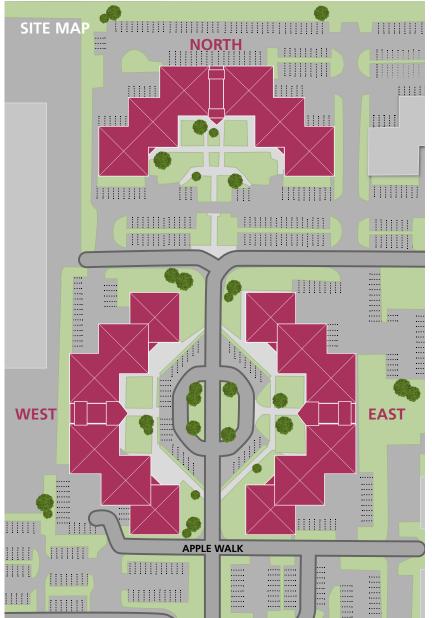

# cherry orchard

KEMBREY PARK ■ SWINDON ■ SN2 8UO

CHERRY ORCHARD is located within Kembrey Park, one of Swindon's most established and prestigious business parks providing a range of high quality office, warehouse and light industrial accommodation. Cherry Orchard adopts a refreshingly flexible and realistic approach to your requirements. The recently refurbished suites offer high quality business space which can be specifically tailored to meet every need including options for future expansion.

# cherry orchard

KEMBREY PARK SWINDON SN2 8UO