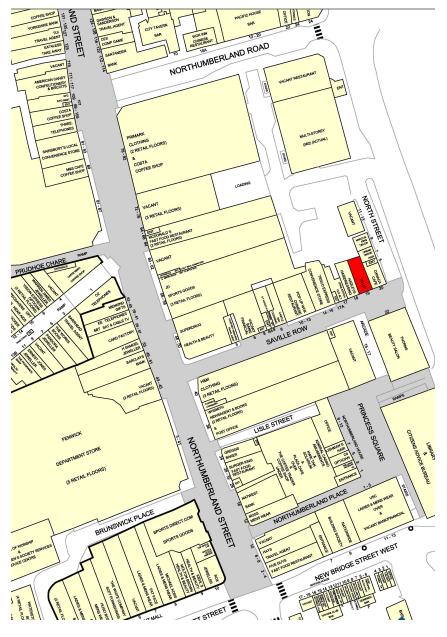

The property is located in close proximity to the main retail pitch, Northumberland Street. The unit is well positioned fronting Saville Row located between Canaca Café and Hadley's Estate Agent and in close proximity to Tesco Express.