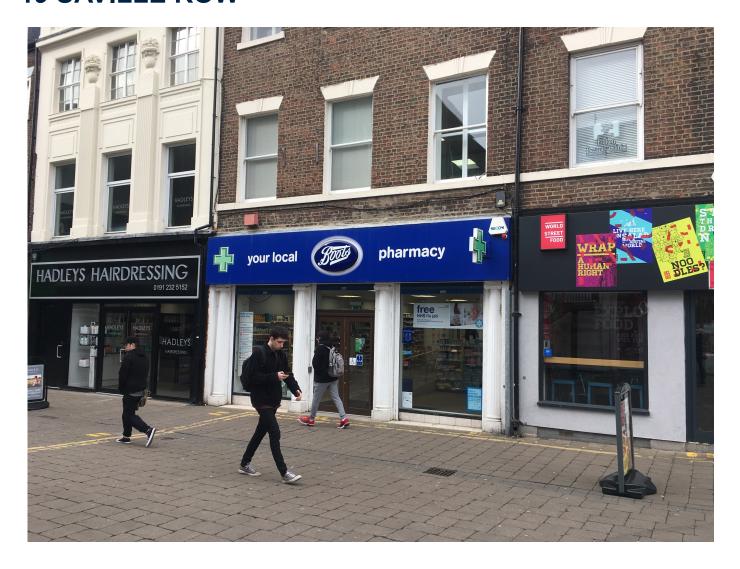

The property is located in close proximity to the main retail pitch, Northumberland Street. The unit is well positioned fronting Saville Row located between Canaca Café and Hadley's Estate Agent and in close proximity to Tesco Express.