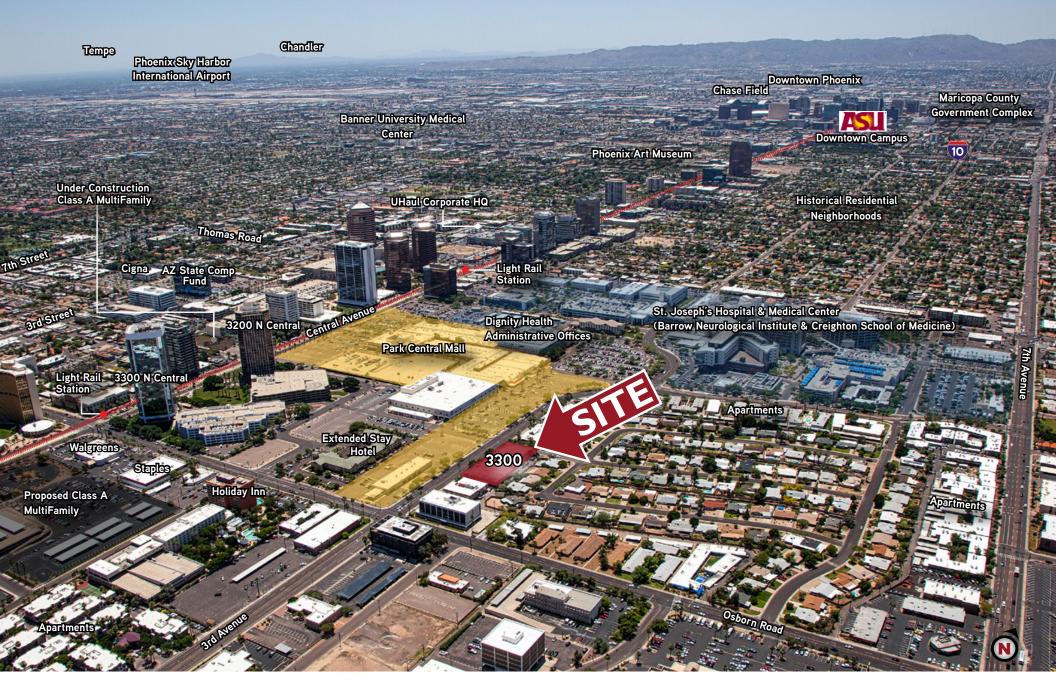

## 3300 N 3rd Ave Phoenix, AZ

As exclusive agent, Colliers International is pleased to offer an elegant, owner-user office headquarters building opportunity. The building is headquartered across the street from Park Central Mall, St. Joseph's Hospital and Medical Center and Barrow Neurological Institute. Constructed by Chanen Construction in 1978 and continuously nurtured and never permitted to deteriorate or age, the building is one story, approximately 20,184 square feet. An owner-user can acquire this opportunity substantially below replacement cost.

### Amenities Map

Aerial View