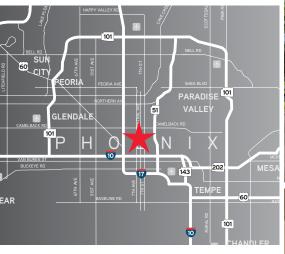

ner-user office headquarters building opportunity. The building is headquartered across the street from Park Central Mall, St. Joseph's Hospital and Medical Center and Barrow Neurological Institute. Constructed by Chanen Construction in 1978 and continuously nurtured and never permitted to deteriorate or age, the building is one story, approximately 20,184 square feet. An owner-user can acquire this opportunity substantially below replacement cost.

Address: 3300 N 3rd Avenue

Phoenix, AZ 85013

Building SF: 20,184

Land Area: 0.80 AC, approximately 34,848 SF

Year Built: 1978, constantly renovated

Parking: 57 covered spaces

Price: \$200 per SF, or \$4,036,800





### Amenities Map



Aerial View







### 3300 N 3rd Ave Phoenix, AZ









# 3300 N 3rd Ave

\$4,036,800 ASKING PRICE







#### Colliers International

2390 E Camelback Rd | Suite 100 Phoenix, AZ 85016 P: +1 602 222 5000

colliers.com/arizona





### Matt Fitz-Gerald

Vice President +1 602 222 5178 matt.fitz-gerald@colliers.com

### Mike Fitz-Gerald

Velocity Retail Group +1 602 524 7752 mike.fitz-gerald@velocityretail.com