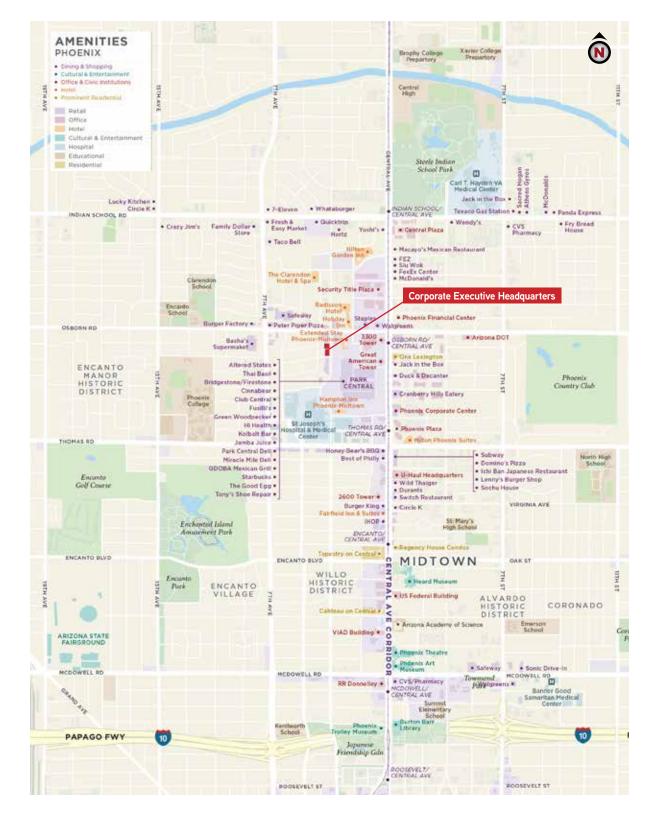

1 602 222 5000



## 3300 N 3rd Ave Phoenix, AZ

As exclusive agent, Colliers International is pleased to offer an elegant, owner-user office headquarters building opportunity. The building is headquartered across the street from Park Central Mall, St. Joseph's Hospital and Medical Center and Barrow Neurological Institute. Constructed by Chanen Construction in 1978 and continuously nurtured and never permitted to deteriorate or age, the building is one story, approximately 20,184 square feet. An owner-user can acquire this opportunity substantially below replacement cost.

Address: 3300 N 3rd Avenue

Phoenix, AZ 85013

Building SF: 20,184

Land Area: 0.80 AC, approximately 34,848 SF

Year Built: 1978, constantly renovated

Parking: 57 covered spaces

Price: \$200 per SF, or \$4,036,800





### Amenities Map



Aerial View







### 3300 N 3rd Ave Phoenix, AZ









# 3300 N 3rd Ave

\$4,036,800 ASKING PRICE







#### Colliers International

2390 E Camelback Rd | Suite 100 Phoenix, AZ 85016 P: +1 602 222 5000

colliers.com/arizona





### Matt Fitz-Gerald

Vice President +1 602 222 5178 matt.fitz-gerald@colliers.com

### Mike Fitz-Gerald

Velocity Retail Group +1 602 524 7752 mike.fitz-gerald@velocityretail.com