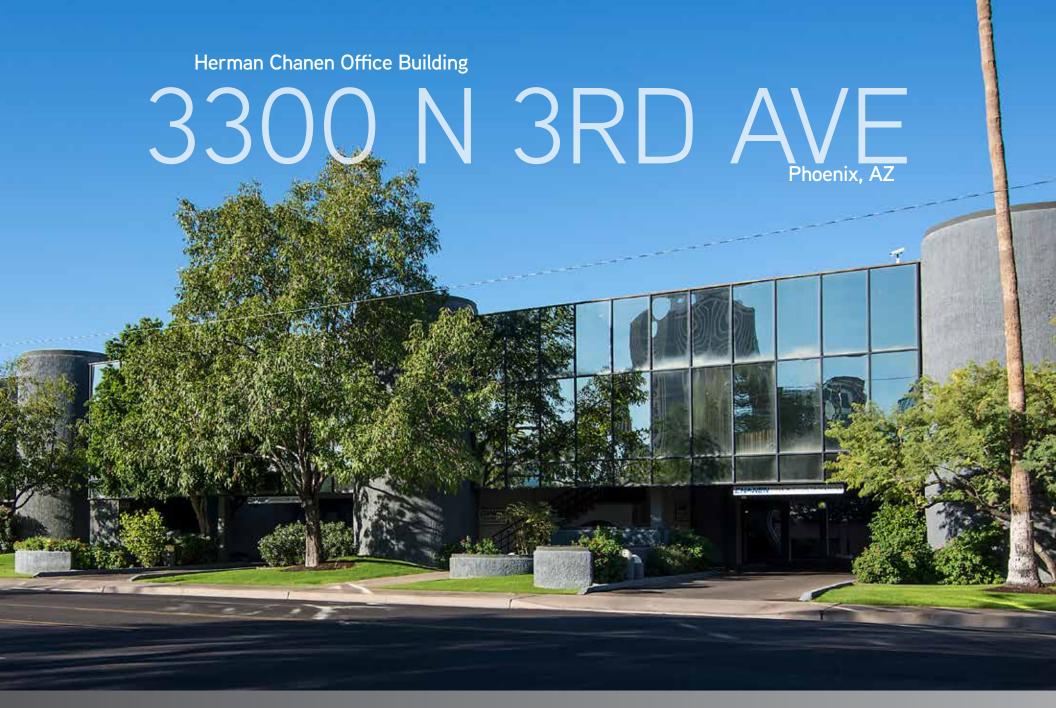

## 3300 N 3rd Ave Phoenix, AZ

As exclusive agent, Colliers International is pleased to offer an elegant, owner-user office headquarters building opportunity. The building is headquartered across the street from Park Central Mall, St. Joseph's Hospital and Medical Center and Barrow Neurological Institute. Constructed by Chanen Construction in 1978 and continuously nurtured and never permitted to deteriorate or age, the building is one story, approximately 20,184 square feet. An owner-user can acquire this opportunity substantially below replacement cost.

Address: 3300 N 3rd Avenue

Phoenix, AZ 85013

Building SF: 20,184

Land Area: 0.80 AC, approximately 34,848 SF

Year Built: 1978, constantly renovated

Parking: 57 covered spaces

Price: \$200 per SF, or \$4,036,800

### 3300 N 3rd Ave Phoenix, AZ