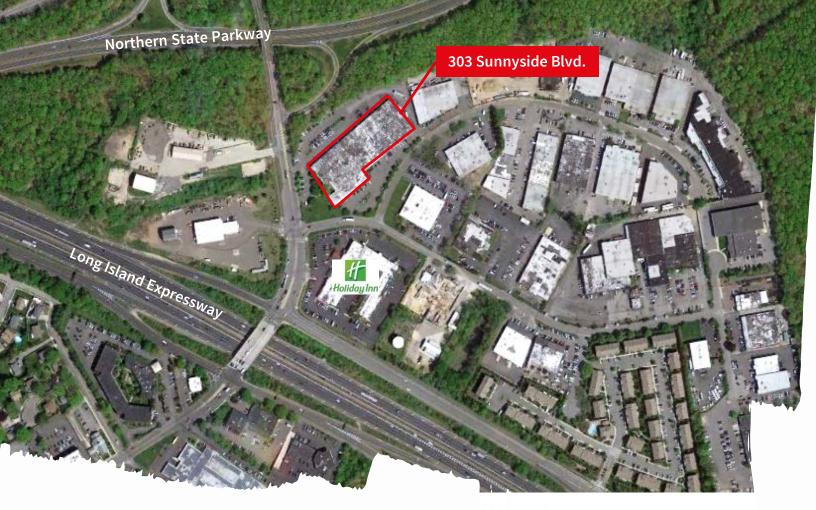

### Office, Showroom & Flex Space

- Premier location
- Renovations underway
- Office units with private entrances at parking lot
- Across street from Holiday Inn
- 5:1 parking for office units
- At exit 46 of the LIE and exit 38 of the Northern State Parkway

## 303 Sunnyside Blvd. Plainview, NY