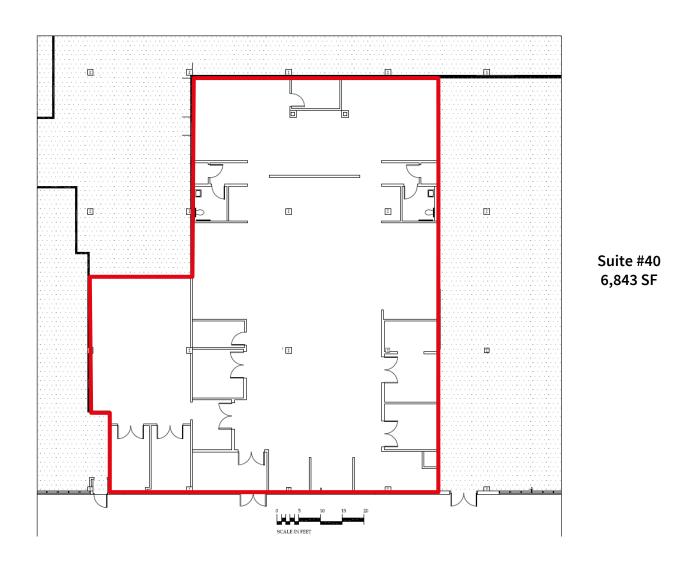

| Туре        | Suite # | Size                                  | Lease price |
|-------------|---------|---------------------------------------|-------------|
| Office      | 30      | 3,381 SF<br>(will divide to 2,500 SF) | \$19.75 PSF |
| Showroom    | 40      | 6,843 SF                              | \$16.50 PSF |
| Office/flex | 75      | 4,670 SF                              | \$19.75 PSF |