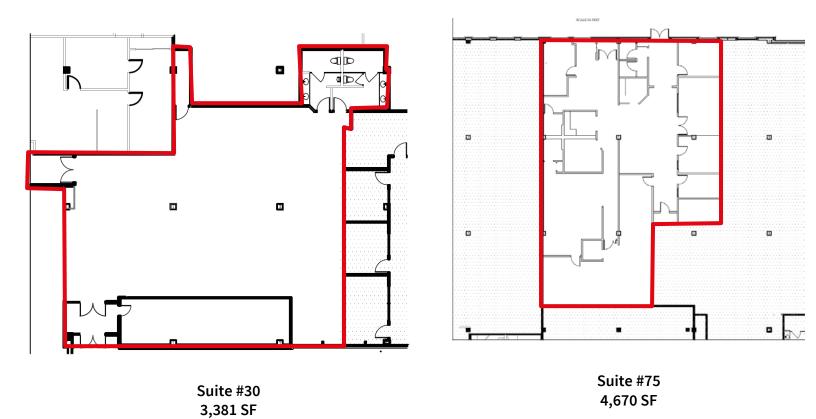

| Туре        | Suite # | Size                                  | Lease price |
|-------------|---------|---------------------------------------|-------------|
| Office      | 30      | 3,381 SF<br>(will divide to 2,500 SF) | \$19.75 PSF |
| Showroom    | 40      | 6,843 SF                              | \$16.50 PSF |
| Office/flex | 75      | 4,670 SF                              | \$19.75 PSF |