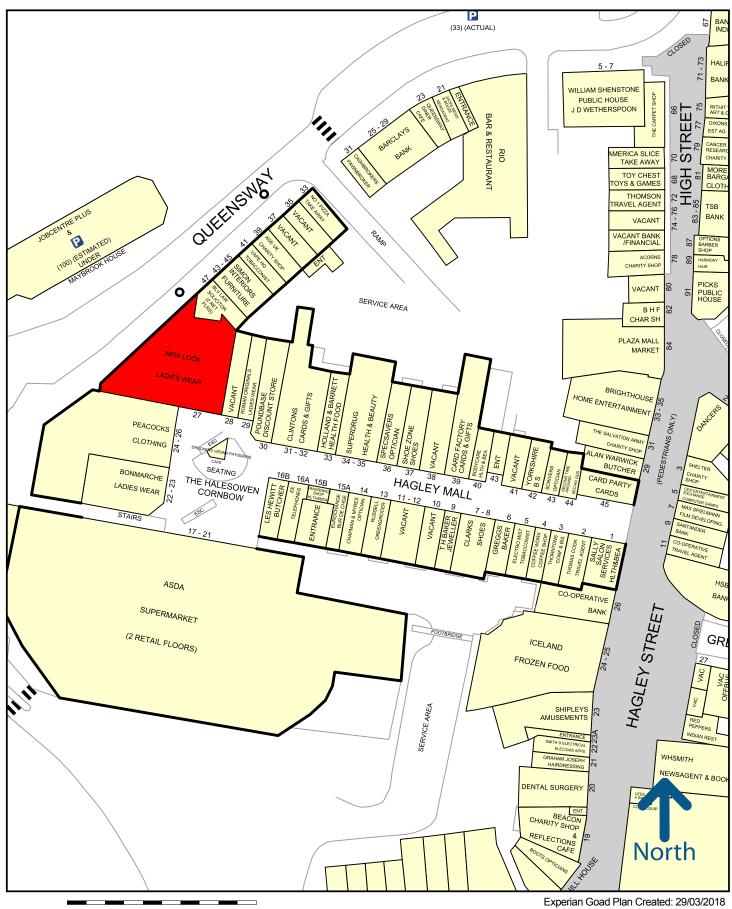

#### **LOCATION**

The shop is located in a prime trading position within the Cornbow Centre, being adjacent to **Peacocks**, opposite to **Asda** and close to other national leading retailers including **Bon Marche**, **Select**, **EE**, **Savers**, **Shoezone**, **Specsavers** and **C&J Clark**.

March 2018

experian Goad Plan Created: 29/03/2018 Created By: Adam Perrey Limited

50 metres