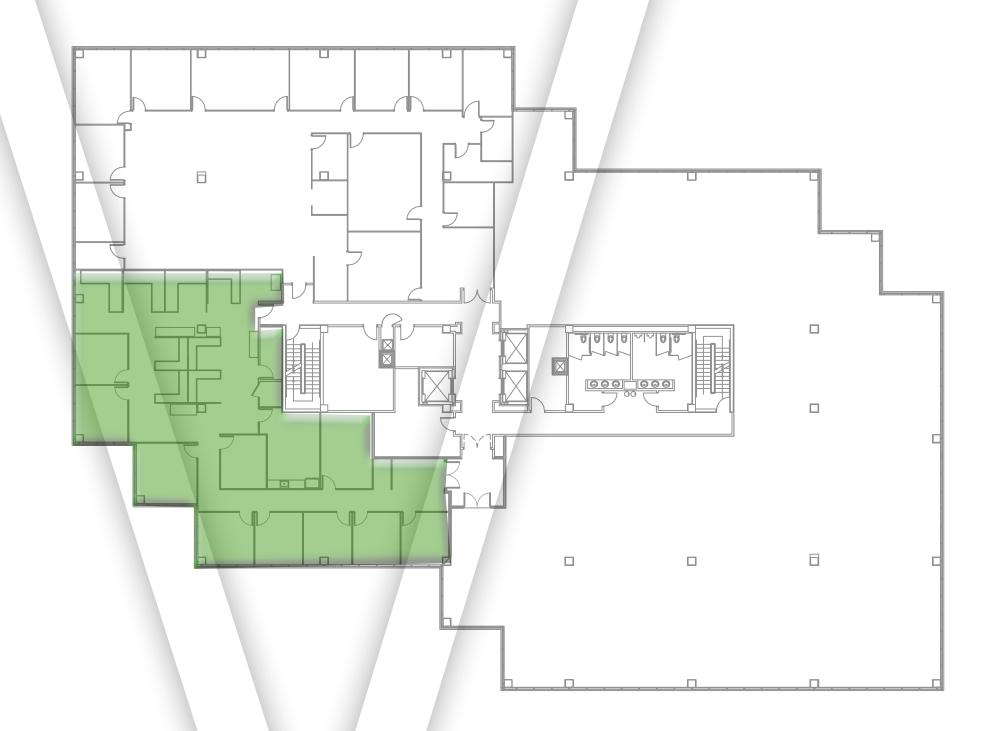

# BONAVENTURE I & II

BII | SUITE 200 - LOBBY LEVEL **BII | SUITE 302 - THIRD FLOOR** 

Suite 302
Third Floor
±4,623 SF

NO WARRANTY OR REPRESENTATION, EXPRESS OR IMPLIED, IS MADE AS TO THE ACCURACY OF THE INFORMATION CONTAINED HEREIN, AND THE SAME IS SUBMITTED SUBJECT TO ERRORS, OMISSIONS, CHANGE OF PRICE, RENTAL OR OTHER CONDITIONS, PRIOR SALE, LEASE OR FINANCING, OR WITHDRAWAL WITHOUT NOTICE, AND OF ANY SPECIAL LISTING CONDITIONS IMPOSED BY OUR PRINCIPALS NO WARRANTIES OR REPRESENTATIONS ARE MADE AS TO THE CONDITION OF THE PROPERTY OR ANY HAZARDS CONTAINED THEREIN ARE ANY TO BE IMPLIED.