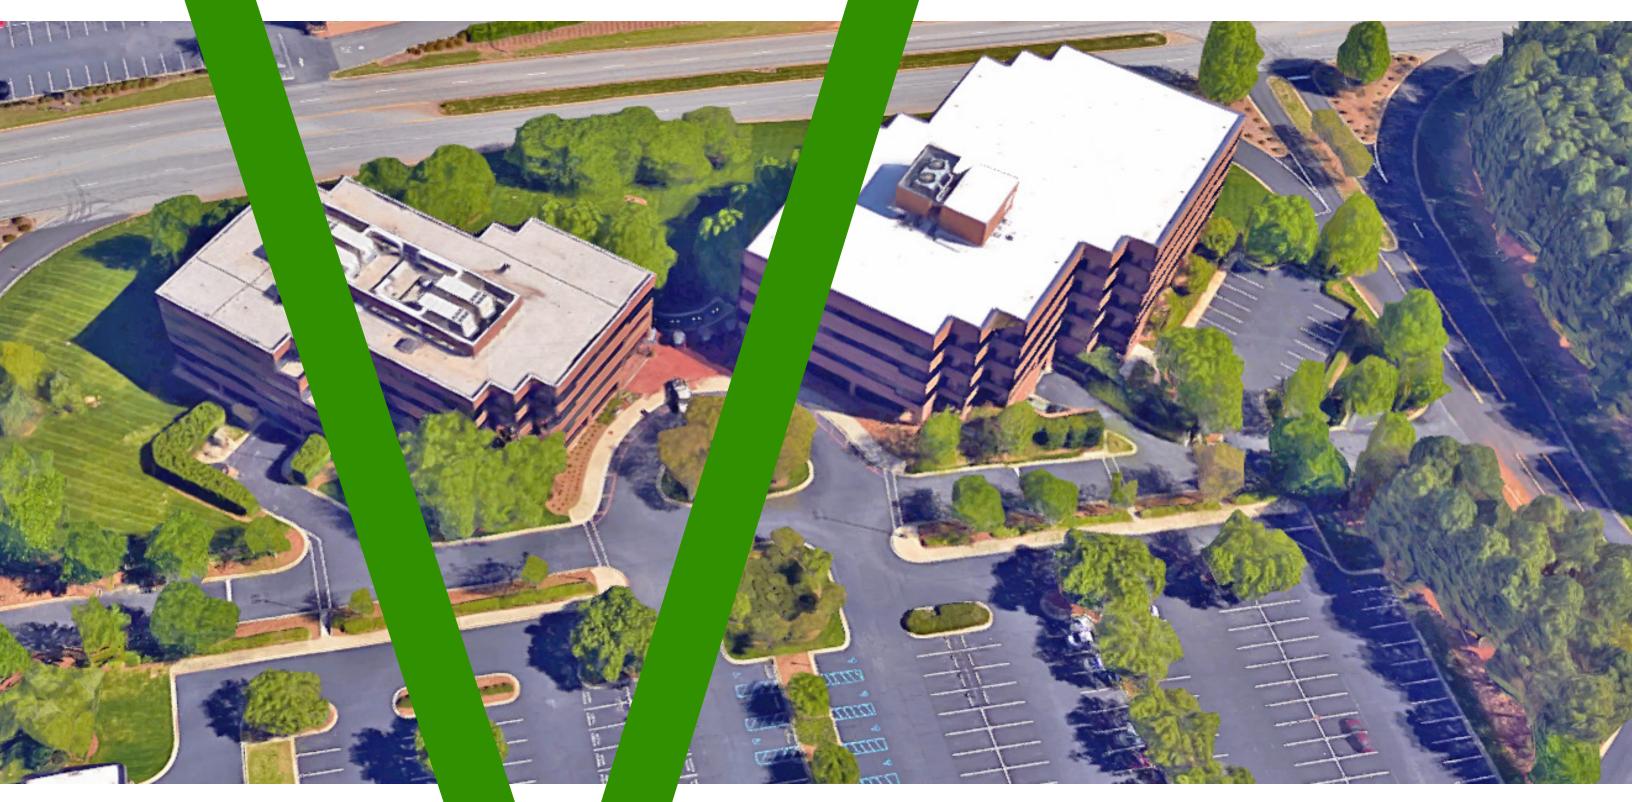

Bonaventure I & II

124 Verdae Boulevard, Greenville, SC 29607

Office Space

For Lease ±4,623 - 4,677 SF

\$21.50 RSF | Full Service Gross

Scott Jones, SIOR 864 678 5921

John Stathakis, II 864 678 5931 sjones@naief.com jstathakis@naief.com

BONAVENTURE I & II | STRATEGICALLY LOCATED OFF I-85 AND SURROUNDED BY LOCAL SHOPPING DESTINATIONS, RESTAURANTS AND WITHIN CLOSE PROXIMITY TO WOODRUFF ROAD, HAYWOOD MALL AND DOWNTOWN GREENVILLE. PARKING RATIO - >4:1,000 RSF | LEASE RATE - \$21.50/RSF (FULL SERVICE GROSS)