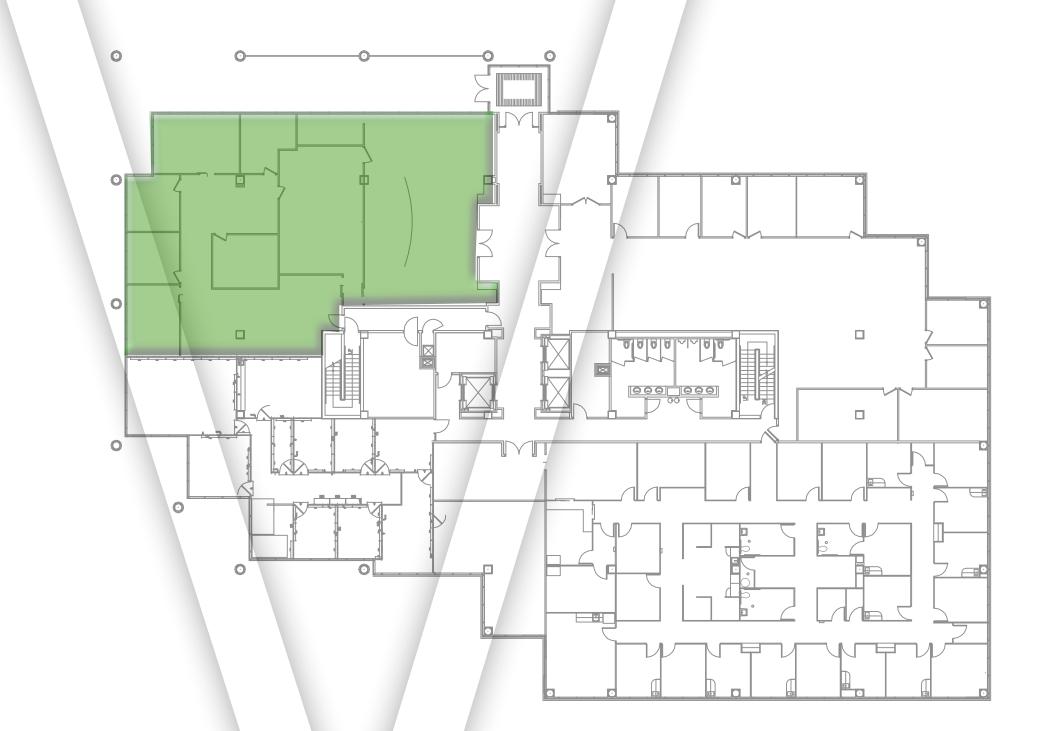

# BONAVENTURE I & II

BII | SUITE 200 - LOBBY LEVEL **BII | SUITE 302 - THIRD FLOOR** 

## LAURENS ROAD RETAIL

STARBUCKS MICHAELS BURLINGTON

OLD TIME POTTERY DOLLAR TREE **GUITAR CENTER** SKY ZONE

MCDONALD'S TACO BELL BOJANGLES PINNACLE

Suite 200
Lobby Level
±4,677 SF

NO WARRANTY OR REPRESENTATION, EXPRESS OR IMPLIED, IS MADE AS TO THE ACCURACY OF THE INFORMATION CONTAINED HEREIN, AND THE SAME IS SUBMITTED SUBJECT TO ERRORS, OMISSIONS, CHANGE OF PRICE, RENTAL OR OTHER CONDITIONS, PRIOR SALE, LEASE OR FINANCING, OR WITHDRAWAL WITHOUT NOTICE, AND OF ANY SPECIAL LISTING CONDITIONS IMPOSED BY OUR PRINCIPALS NO WARRANTIES OR REPRESENTATIONS ARE MADE AS TO THE CONDITION OF THE PROPERTY OR ANY HAZARDS CONTAINED THEREIN ARE ANY TO BE IMPLIED.