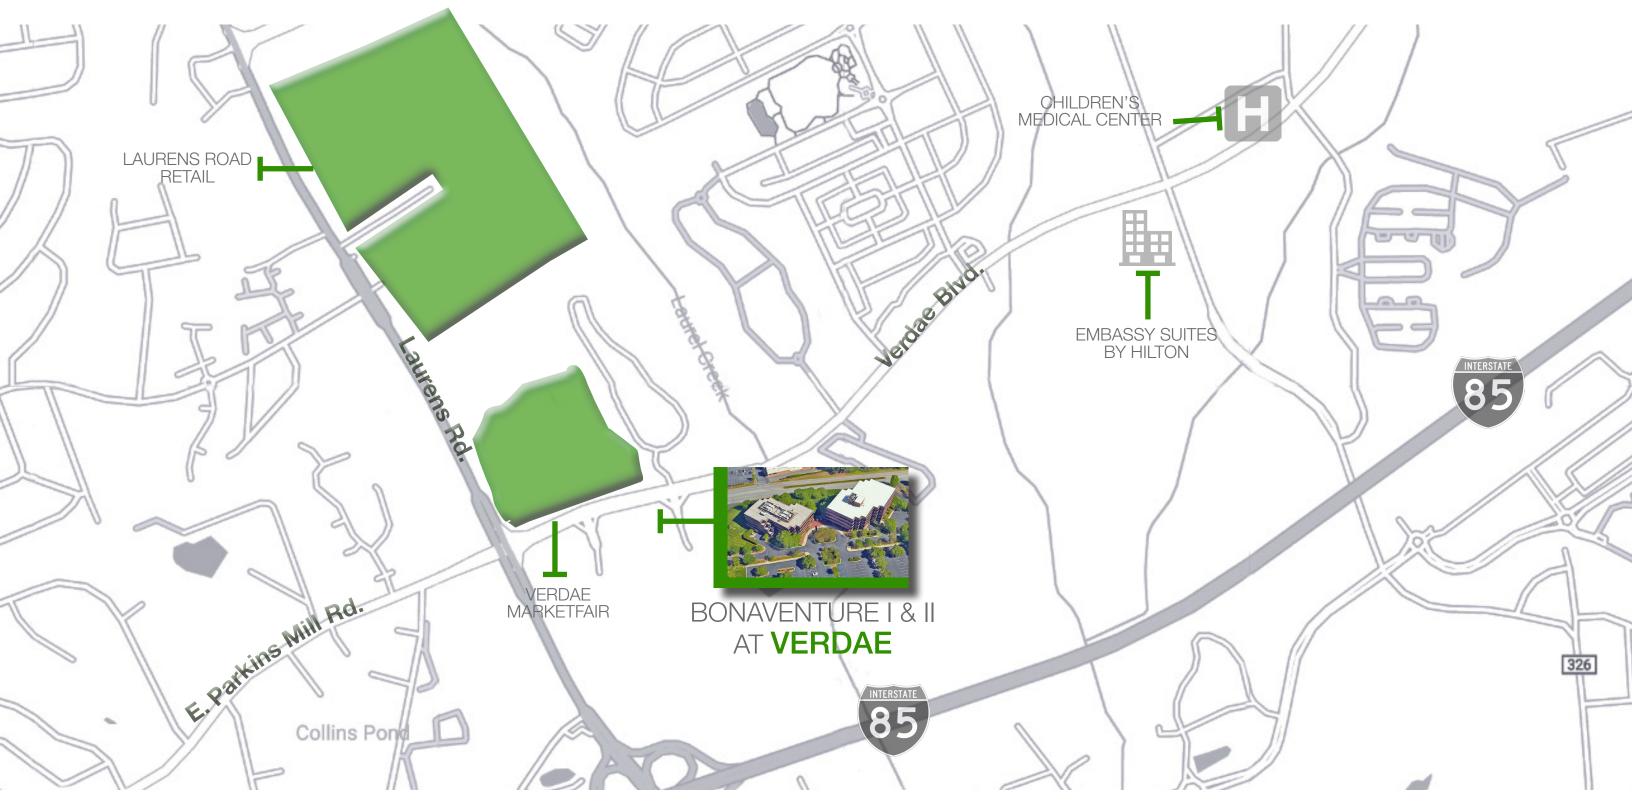

BONAVENTURE I & II | STRATEGICALLY LOCATED OFF I-85 AND SURROUNDED BY LOCAL SHOPPING DESTINATIONS, RESTAURANTS AND WITHIN CLOSE PROXIMITY TO WOODRUFF ROAD, HAYWOOD MALL AND DOWNTOWN GREENVILLE. PARKING RATIO - >4:1,000 RSF | LEASE RATE - \$21.50/RSF (FULL SERVICE GROSS)

### VERDAE MARKETFAIR

PLANET FITNESS OFFICE DEPOT ARBY'S

STEIN MART

LEBO'S

SUBWAY OLIVE GARDEN GREENFIELD'S BAGELS MR. K'S USED BOOKSTORE GAMESTOP GNC

UPSTATE ALLIANCE MTC FEDERAL CREDIT UNION RECRUITING SOLUTIONS SOUTHERN FIRST BANK

## LAURENS ROAD RETAIL

STARBUCKS MICHAELS BURLINGTON

OLD TIME POTTERY DOLLAR TREE **GUITAR CENTER** SKY ZONE

MCDONALD'S TACO BELL BOJANGLES PINNACLE

Suite 200
Lobby Level
±4,677 SF

NO WARRANTY OR REPRESENTATION, EXPRESS OR IMPLIED, IS MADE AS TO THE ACCURACY OF THE INFORMATION CONTAINED HEREIN, AND THE SAME IS SUBMITTED SUBJECT TO ERRORS, OMISSIONS, CHANGE OF PRICE, RENTAL OR OTHER CONDITIONS, PRIOR SALE, LEASE OR FINANCING, OR WITHDRAWAL WITHOUT NOTICE, AND OF ANY SPECIAL LISTING CONDITIONS IMPOSED BY OUR PRINCIPALS NO WARRANTIES OR REPRESENTATIONS ARE MADE AS TO THE CONDITION OF THE PROPERTY OR ANY HAZARDS CONTAINED THEREIN ARE ANY TO BE IMPLIED.