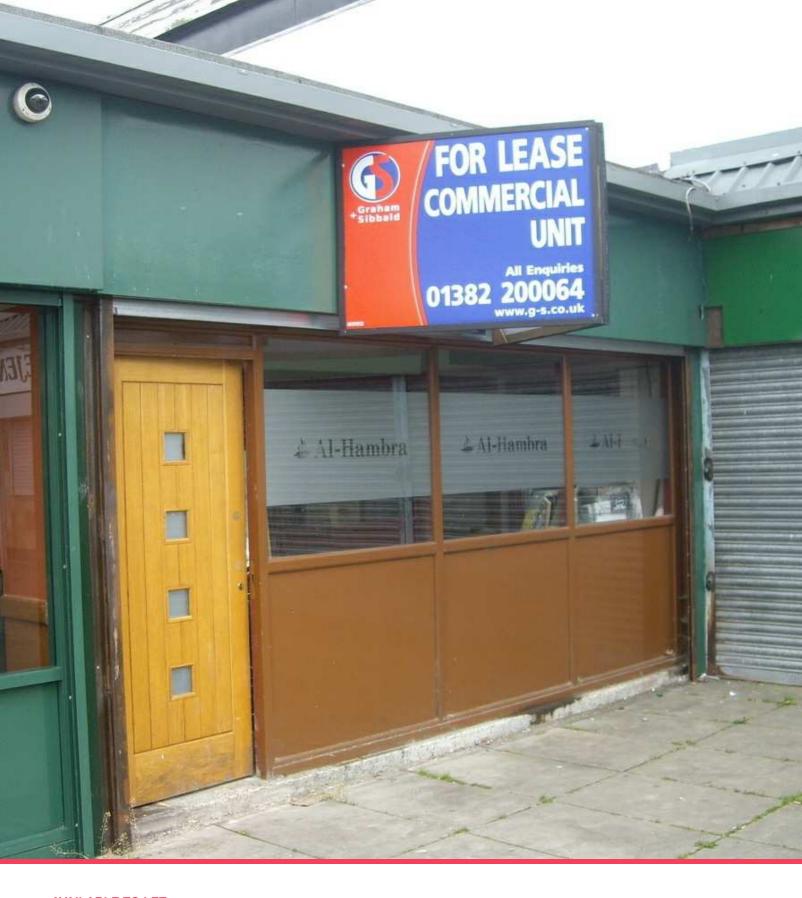

## Unit 2 Happyhillock Road Dundee DD4 8LS

Unit 2 Happyhillock Road, Dundee DD4 8LS

The subjects themselves comprise a ground floor commercial unit of concrete block / brick walls under a flat mineral felt clad roof. The property benefits from an attractive glazed frontage, protected by an external security shutter.

The subjects are currently presented in Landlord's shell condition, ready for tenant fit-out. The subjects may suit a variety of commercial uses, subject to the appropriate planning consents.

The subjects offer unlimited off-street parking within the parade and further benefit from rear loading/delivery access.

#### **Highlights**

- COMMERCIAL UNIT WITHIN BUSY SHOPPING CENTRE
- ATTRACTIVE GLAZED FRONTAGE
- MAY SUIT VARIETY OF DIFFERENT USES
- OFF-STREET CAR PARKING DIRECTLY OUTSIDE
- EXTENDS TO 183.46 SQ.M / 1975 SQ.FT
- RENTAL OFFERS OF £20,000PA INVITED