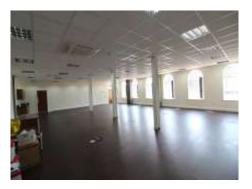

#### Description

The property comprises an impressive Grade II Listed property that has been converted to provide hi-specification contemporary office accommodation over three levels.

The building has been finished to an extremely high standard with many original features being retained including exposed brickwork walls and structural steelwork.

# Specification

- Striking Glass Feature Entrance
- Large Reception Area
- Karndean Flooring Throughout
- Comfort Cooling/Heating
- LED Lighting
- Perimeter Trunking and Floor Boxes / Fully Networked
- Toilet Facilities to Each Floor
- Gated Entrance and Intercom Access
- 6x Secure Underground Car Parking

### Accommodation

Total - 8,000 ft<sup>2</sup> (743.21 m<sup>2</sup>) approximately