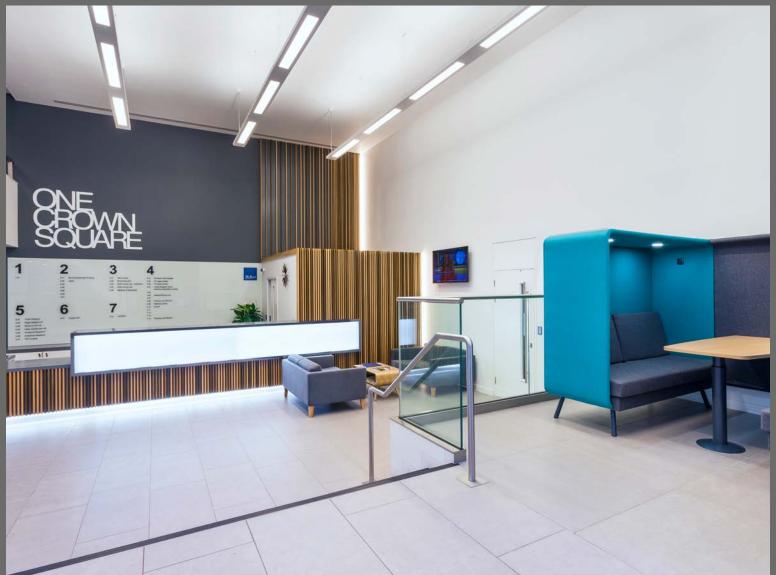

#### **WOKING**

One Crown Square is an impressive and comprehensively refurbished office building in the heart of Woking town centre only 200 metres from the train station. As well as the remodelled reception, occupiers will benefit from a concierge service and the on-site café.

#### **SPECIFICATION**

One Crown Square has been comprehensively refurbished to provide:

- Comfort cooling
- Perimeter trunking
- · Suspended ceilings
- · LED LG7 compliant lighting
- Three 12 person passenger lifts
- Refurbished WCs and new showers
- Bicycle parking

- Superfast fibre-optic link
- Concierge service during business hours
- · New double height reception area
- · Bookable meeting rooms
- · On-site café
- · EPC being reassessed
- · Excellent natural light