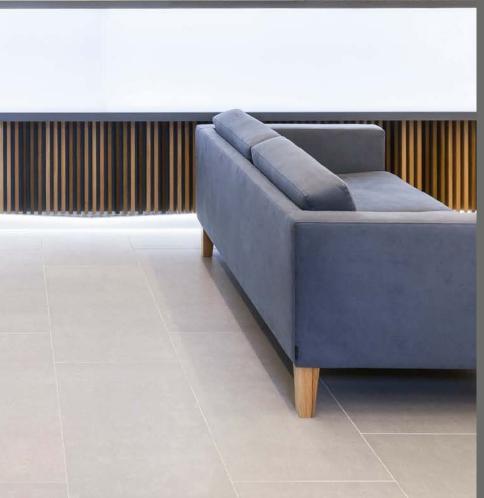

#### **ACCOMMODATION**

One Crown Square currently has refurbished contemporary office accommodation available on various floors, each finished to an excellent standard and high specification. Suites are available from 300 sq ft.

#### **SPECIFICATION**

One Crown Square has been comprehensively refurbished to provide:

- Comfort cooling
- Perimeter trunking
- · Suspended ceilings
- · LED LG7 compliant lighting
- Three 12 person passenger lifts
- Refurbished WCs and new showers
- Bicycle parking

- Superfast fibre-optic link
- Concierge service during business hours
- · New double height reception area
- · Bookable meeting rooms
- · On-site café
- · EPC being reassessed
- · Excellent natural light