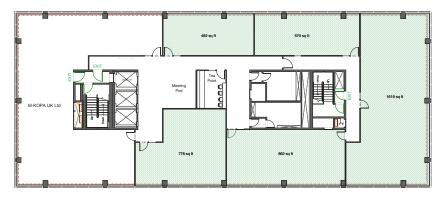

#### **ACCOMMODATION**

One Crown Square currently has refurbished contemporary office accommodation available on various floors, each finished to an excellent standard and high specification. Suites are available from 300 sq ft.

Sixth floor

| Floor     | Suite | Sq ft |
|-----------|-------|-------|
| 4th Floor | 4.07  | 615   |
| 5th Floor | 5.03  | 624   |
| 6th Floor | 6.02  | 492   |
|           | 6.03  | 570   |
|           | 6.04  | 1,618 |
|           | 6.05  | 862   |
|           | 6.06  | 778   |