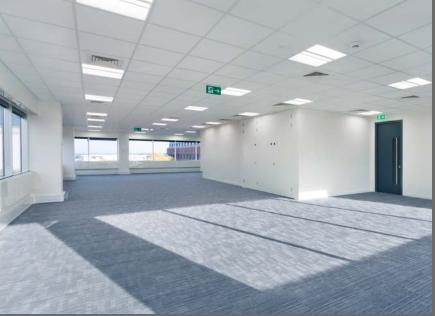

#### **ACCOMMODATION**

One Crown Square currently has refurbished contemporary office accommodation available on various floors, each finished to an excellent standard and high specification. Suites are available from 300 sq ft.

#### **SPECIFICATION**

One Crown Square has been comprehensively refurbished to provide:

- Comfort cooling
- Perimeter trunking
- · Suspended ceilings
- · LED LG7 compliant lighting
- Three 12 person passenger lifts
- Refurbished WCs and new showers
- Bicycle parking

- Superfast fibre-optic link
- Concierge service during business hours
- · New double height reception area
- · Bookable meeting rooms
- · On-site café
- · EPC being reassessed
- · Excellent natural light