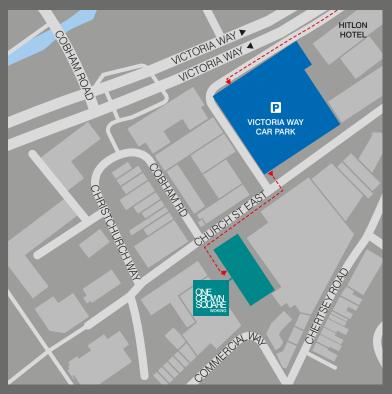

#### **WOKING**

One Crown Square is an impressive and comprehensively refurbished office building in the heart of Woking town centre only 200 metres from the train station. As well as the remodelled reception, occupiers will benefit from a concierge service and the on-site café.

One Crown Square is adjacent to Victoria Way car park and within two minutes walk of the Peacocks shopping centre.