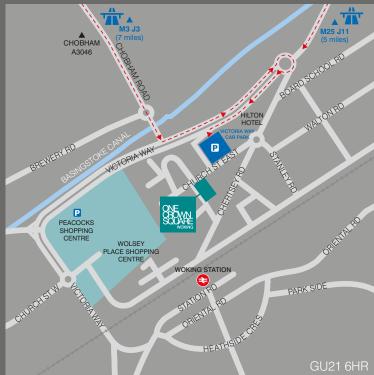

## COMMUNICATIONS

One Crown Square is in a prime position for occupiers to benefit from Woking's superb communications. The mainline train station, which is only 200 metres away, provides up to 15 trains per hour to London and regular services to Guildford, Basingstoke, Clapham Junction and Portsmouth. There is also a regular rail air coach service to London Heathrow Airport, as well as convenient access to the M25, M3 and A3.

# By Rail

| London Waterloo  | 25 minutes |
|------------------|------------|
| Guildford        | 8 minutes  |
| Clapham Junction | 19 minutes |
| Portsmouth       | 68 minutes |

#### By Car

| M25 Junction 11 | 4.5 miles |
|-----------------|-----------|
| M3 Junction 3   | 8 miles   |
| Guildford       | 6 miles   |
| Heathrow        | 17 miles  |
| Gatwick         | 37 miles  |