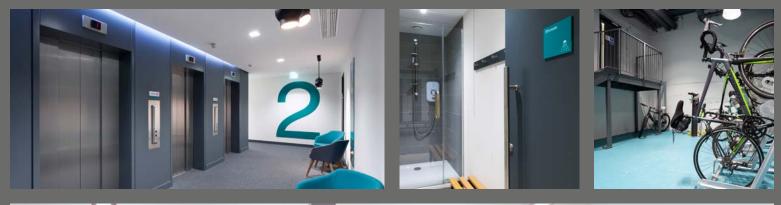

#### **SPECIFICATION**

One Crown Square has been comprehensively refurbished to provide:

- Comfort cooling
- Perimeter trunking
- · Suspended ceilings
- · LED LG7 compliant lighting
- Three 12 person passenger lifts
- Refurbished WCs and new showers
- Bicycle parking

- Superfast fibre-optic link
- Concierge service during business hours
- · New double height reception area
- · Bookable meeting rooms
- · On-site café
- · EPC being reassessed
- · Excellent natural light