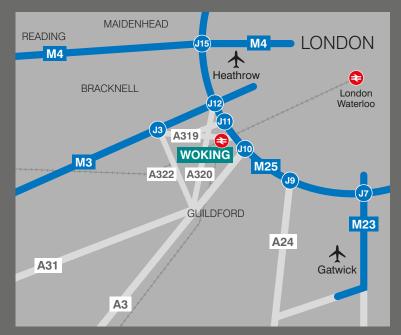

## COMMUNICATIONS

One Crown Square is in a prime position for occupiers to benefit from Woking's superb communications. The mainline train station, which is only 200 metres away, provides up to 15 trains per hour to London and regular services to Guildford, Basingstoke, Clapham Junction and Portsmouth. There is also a regular rail air coach service to London Heathrow Airport, as well as convenient access to the M25, M3 and A3.

#### By Car

| M25 Junction 11 | 4.5 miles |
|-----------------|-----------|
| M3 Junction 3   | 8 miles   |
| Guildford       | 6 miles   |
| Heathrow        | 17 miles  |
| Gatwick         | 37 miles  |