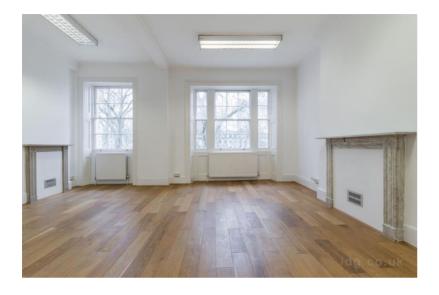

#### THE SPACE

Overlooking a private Georgian Square, this prominent selfcontained terraced office building provides outstanding quality office floors, perfect for a headquarter building. The building has comprehensively refurbished, whilst retaining a number of period feature as well as showcasing parquet flooring on some floors.

#### **HIGHLIGHTS**

- Prominent Headquarter Style Building
- Comprehensively Refurbished
- Wood & Parquet Flooring
- Secure Bike Storage
- Fully Fitted Kitchen, Cloakrooms & Showers
- Impressive Grand Staircase
- Comfort Cooling (in part)
- Access to Fitzroy Square Gardens