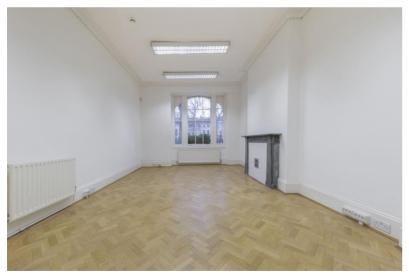

#### THE SPACE

Overlooking a private Georgian Square, this prominent selfcontained terraced office building provides outstanding quality office floors, perfect for a headquarter building. The building has comprehensively refurbished, whilst retaining a number of period feature as well as showcasing parquet flooring on some floors.

#### **HIGHLIGHTS**

- Prominent Headquarter Style Building
- Comprehensively Refurbished
- Wood & Parquet Flooring
- Secure Bike Storage
- Fully Fitted Kitchen, Cloakrooms & Showers
- Impressive Grand Staircase
- Comfort Cooling (in part)
- Access to Fitzroy Square Gardens