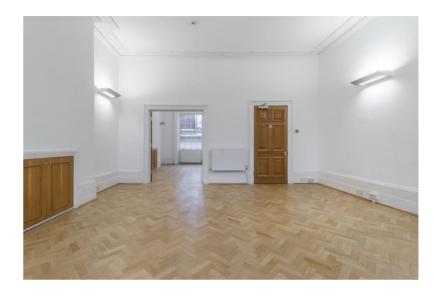

#### THE SPACE

Overlooking a private Georgian Square, this prominent selfcontained terraced office building provides outstanding quality office floors, perfect for a headquarter building. The building has comprehensively refurbished, whilst retaining a number of period feature as well as showcasing parquet flooring on some floors.

#### **HIGHLIGHTS**

- Prominent Headquarter Style Building
- Comprehensively Refurbished
- Wood & Parquet Flooring
- Secure Bike Storage
- Fully Fitted Kitchen, Cloakrooms & Showers
- Impressive Grand Staircase
- Comfort Cooling (in part)
- Access to Fitzroy Square Gardens