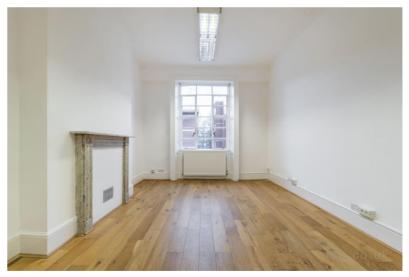

#### THE SPACE

Overlooking a private Georgian Square, this prominent selfcontained terraced office building provides outstanding quality office floors, perfect for a headquarter building. The building has comprehensively refurbished, whilst retaining a number of period feature as well as showcasing parquet flooring on some floors.

#### **HIGHLIGHTS**

- Prominent Headquarter Style Building
- Comprehensively Refurbished
- Wood & Parquet Flooring
- Secure Bike Storage
- Fully Fitted Kitchen, Cloakrooms & Showers
- Impressive Grand Staircase
- Comfort Cooling (in part)
- Access to Fitzroy Square Gardens