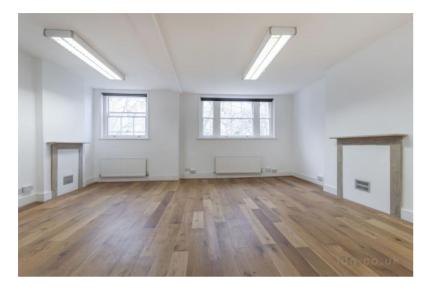

#### THE SPACE

Overlooking a private Georgian Square, this prominent selfcontained terraced office building provides outstanding quality office floors, perfect for a headquarter building. The building has comprehensively refurbished, whilst retaining a number of period feature as well as showcasing parquet flooring on some floors.

#### **HIGHLIGHTS**

- Prominent Headquarter Style Building
- Comprehensively Refurbished
- Wood & Parquet Flooring
- Secure Bike Storage
- Fully Fitted Kitchen, Cloakrooms & Showers
- Impressive Grand Staircase
- Comfort Cooling (in part)
- Access to Fitzroy Square Gardens