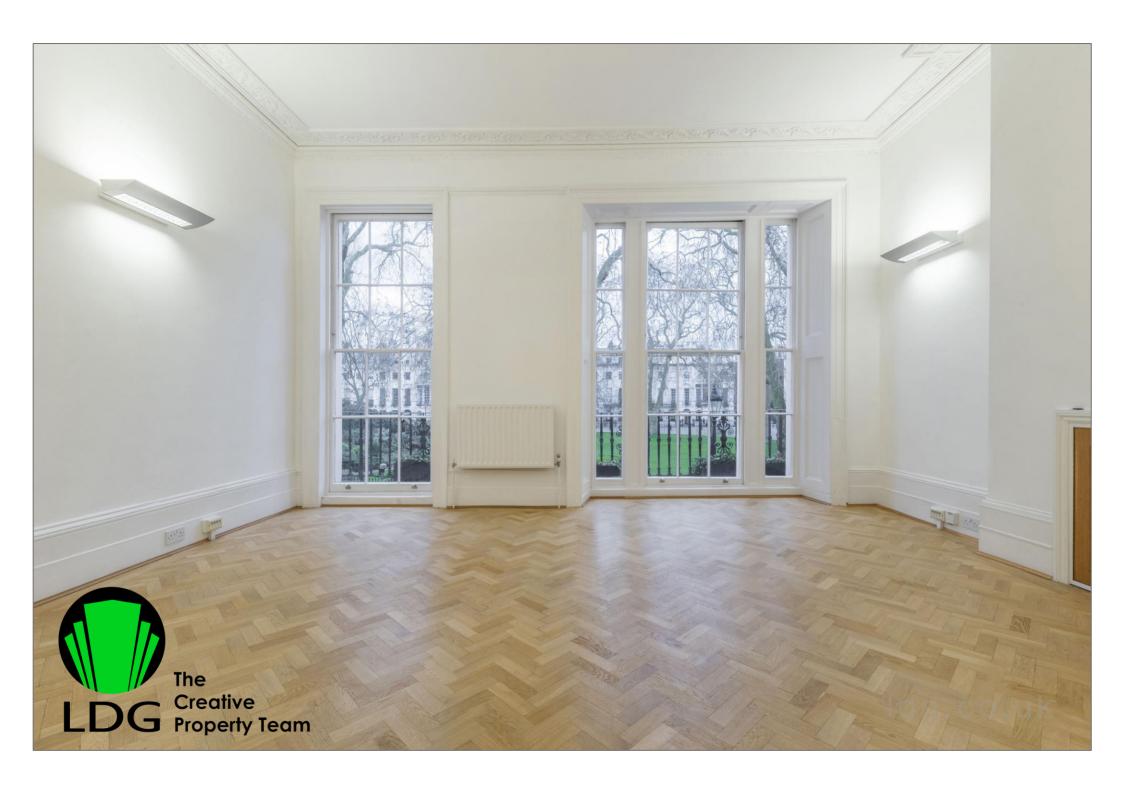

#### THE SPACE

Overlooking a private Georgian Square, this prominent selfcontained terraced office building provides outstanding quality office floors, perfect for a headquarter building. The building has comprehensively refurbished, whilst retaining a number of period feature as well as showcasing parquet flooring on some floors.

#### **HIGHLIGHTS**

- Prominent Headquarter Style Building
- Comprehensively Refurbished
- Wood & Parquet Flooring
- Secure Bike Storage
- Fully Fitted Kitchen, Cloakrooms & Showers
- Impressive Grand Staircase
- Comfort Cooling (in part)
- Access to Fitzroy Square Gardens