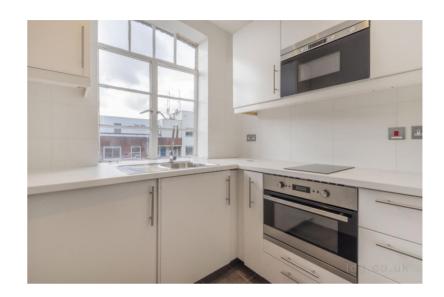

#### **HIGHLIGHTS**

- Prominent Headquarter Style Building
- Comprehensively Refurbished
- Wood & Parquet Flooring
- Secure Bike Storage
- Fully Fitted Kitchen, Cloakrooms & Showers
- Impressive Grand Staircase
- Comfort Cooling (in part)
- Access to Fitzroy Square Gardens