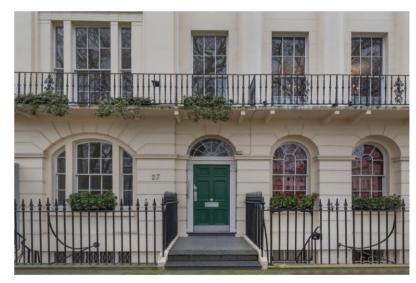

# 27 FITZROY SQUARE

#### THE SPACE

Overlooking a private Georgian Square, this prominent selfcontained terraced office building provides outstanding quality office floors, perfect for a headquarter building. The building has comprehensively refurbished, whilst retaining a number of period feature as well as showcasing parquet flooring on some floors.

#### **HIGHLIGHTS**

- Prominent Headquarter Style Building
- Comprehensively Refurbished
- Wood & Parquet Flooring
- Secure Bike Storage
- Fully Fitted Kitchen, Cloakrooms & Showers
- Impressive Grand Staircase
- Comfort Cooling (in part)
- Access to Fitzroy Square Gardens