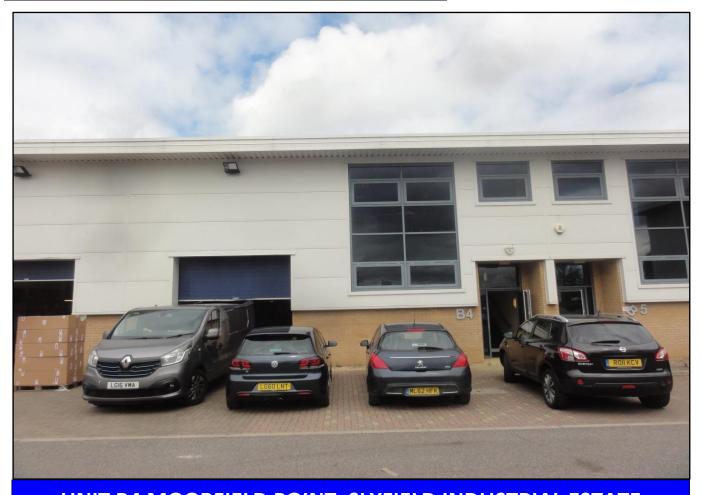

## UNIT B4 MOORFIELD POINT, SLYFIELD INDUSTRIAL ESTATE GUILDFORD SURREY GU1 1RU

- ➤ 6.5 m clear height to underside of haunch
  - > 500 lbs per sq ft loading
    - > 3-phase power
- Up and over power operated loading door
  - > Fully fitted offices at 1st floor
  - ▶ 6 allocated car parking spaces

2,928 sq ft (271.97 sq m)

Kingstons is the trading name of Kingstons (Guildford) Limited Registered in England and Wales No. 6204957 at 1 Wey Court, Mary Road, Guildford, Surrey GU1 4QU www.kingstons.net