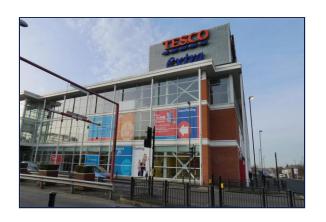

## PROMINENT GROUND FLOOR RETAIL UNIT TO LET

Double fronted unit facing the well established Green Acres Shopping Centre, with the benefit of a 891 space car park within the Tesco superstore.

The unit is self contained which includes two kitchens and WC facilities, extending to 175.59 sq.m (1,890 sq.ft) or thereabouts.

Free 891 space car available within Tesco.

Edge View House, 14-16 Salmon Fields Business Village, Royton, OL2 6HT Tel: 0161 925 3232 Fax: 0161 925 3233 Email: commercial@ryder-dutton.co.uk

Directions All planning enquiries would need to be made directly with Oldham Metropolitan Borough Council, Civic Centre West Street, Oldham OL11UG Tel 0161 770 3000