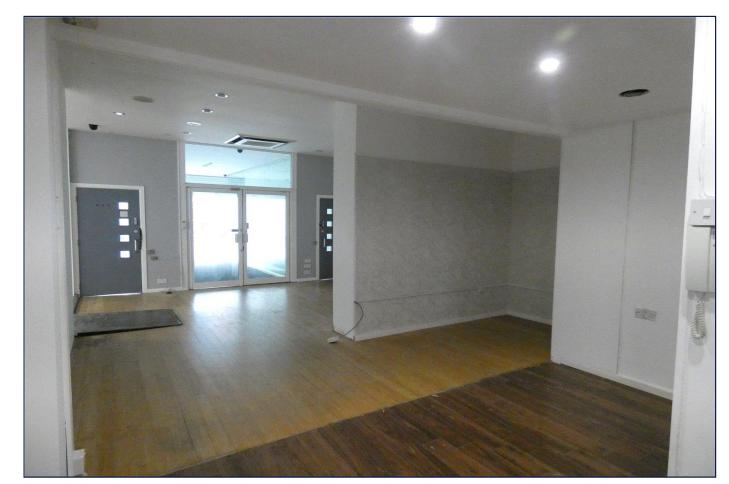

## PROMINENT GROUND FLOOR RETAIL UNIT TO LET

Double fronted unit facing the well established Green Acres Shopping Centre, with the benefit of a 891 space car park within the Tesco superstore.

The unit is self contained which includes two kitchens and WC facilities, extending to 175.59 sq.m (1,890 sq.ft) or thereabouts.