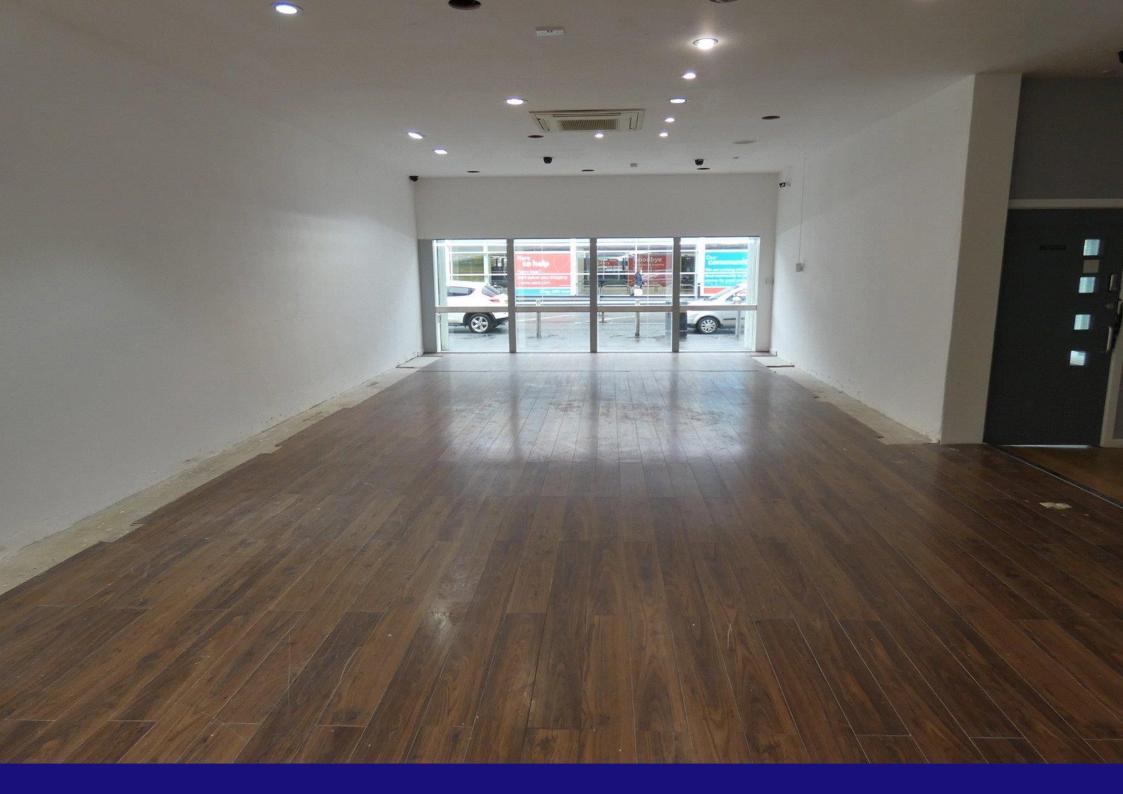

## PROMINENT GROUND FLOOR RETAIL UNIT TO LET

Double fronted unit facing the well established Green Acres Shopping Centre, with the benefit of a 891 space car park within the Tesco superstore.

The unit is self contained which includes two kitchens and WC facilities, extending to 175.59 sq.m (1,890 sq.ft) or thereabouts.