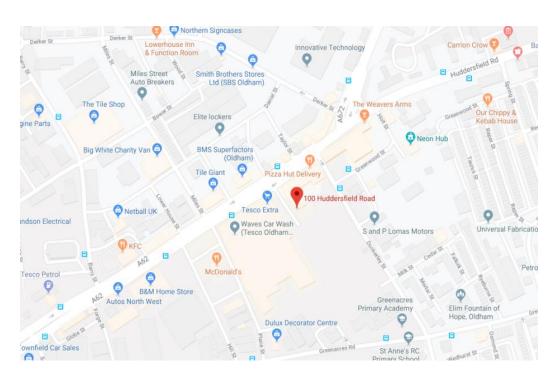

TENURE To be advised

VIEWING Strictly by appointment through Ryder & Dutton

The property is located fronting Huddersfield Road, just a short distance away from Oldham Town Centre. The property stands at the junction of Huddersfield Road and Dunkerley Street with the surrounding area comprising mainly other retailers, spread between smaller, traditional retail premises and larger, modern industrial units.

The town of Oldham is located within the Greater Manchester area, and forms the largest part of the metropolitan borough of the same name. The town is linked to the M62 motorway via the M60 and the A627 (M), in addition to a number of trunk road connections.