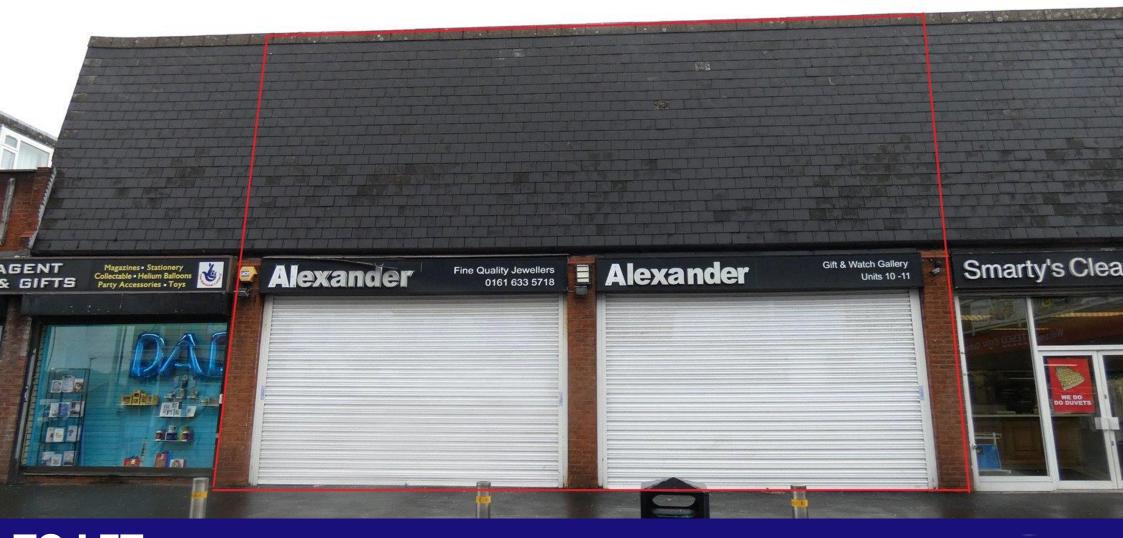

## PROMINENT GROUND FLOOR RETAIL UNIT TO LET

Double fronted unit facing the well established Green Acres Shopping Centre, with the benefit of a 891 space car park within the Tesco superstore.

The unit is self contained which includes two kitchens and WC facilities, extending to 175.59 sq.m (1,890 sq.ft) or thereabouts.

TENURE To be advised

VIEWING Strictly by appointment through Ryder & Dutton

The property is located fronting Huddersfield Road, just a short distance away from Oldham Town Centre. The property stands at the junction of Huddersfield Road and Dunkerley Street with the surrounding area comprising mainly other retailers, spread between smaller, traditional retail premises and larger, modern industrial units.