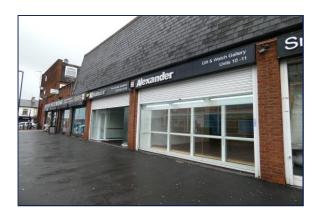

## PROMINENT GROUND FLOOR RETAIL UNIT TO LET

Double fronted unit facing the well established Green Acres Shopping Centre, with the benefit of a 891 space car park within the Tesco superstore.

The unit is self contained which includes two kitchens and WC facilities, extending to 175.59 sq.m (1,890 sq.ft) or thereabouts.

TENURE To be advised

VIEWING Strictly by appointment through Ryder & Dutton

The property is located fronting Huddersfield Road, just a short distance away from Oldham Town Centre. The property stands at the junction of Huddersfield Road and Dunkerley Street with the surrounding area comprising mainly other retailers, spread between smaller, traditional retail premises and larger, modern industrial units.