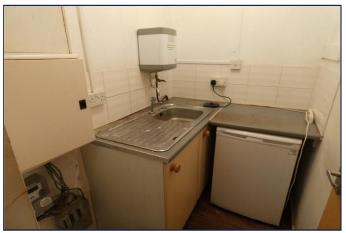

## PROMINENT GROUND FLOOR RETAIL UNIT TO LET

Double fronted unit facing the well established Green Acres Shopping Centre, with the benefit of a 891 space car park within the Tesco superstore.

The unit is self contained which includes two kitchens and WC facilities, extending to 175.59 sq.m (1,890 sq.ft) or thereabouts.