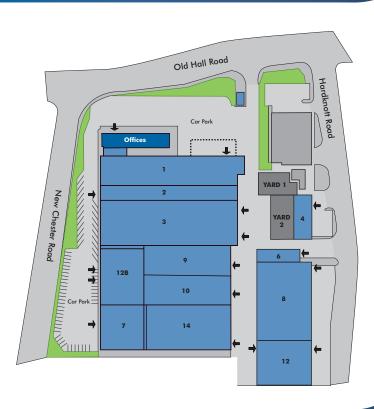

#### ACCOMMODATION

| INDUSTRIAL | SQ FT  | SQ M  |
|------------|--------|-------|
| UNIT 1     | 25,884 | 2,403 |
| UNIT 2     | 12,500 | 1,161 |
| UNIT 3     | 20,000 | 1,858 |
| UNIT 4     | 4,650  | 433   |
| UNIT 6     | 3,109  | 289   |
| UNIT 7     | 10,000 | 929   |
| UNIT 8     | 23,648 | 2,197 |
| UNIT 9     | 13,000 | 1,208 |
| UNIT 10    | 13,000 | 1,208 |
| UNIT 12    | 13,000 | 1,208 |
| UNIT 12B   | 14,400 | 1,338 |
| UNIT 14    | 18,500 | 1,718 |
| GATEHOUSE  | 389    | 36    |

| YARDS  | ACRES | HECTARES |
|--------|-------|----------|
| YARD 1 | 0.1   | 0.04     |
| YARD 2 | 0.14  | 0.06     |

| OFFICES | SQ FT | SQ M |
|---------|-------|------|
| SUITE A | 4,002 | 372  |
| SUITE B | 1,185 | 110  |
| SUITE C | 588   | 55   |
| SUITE D | 485   | 45   |
| SUITE E | 1,414 | 131  |
| SUITE F | 858   | 80   |

#### SITE PLAN