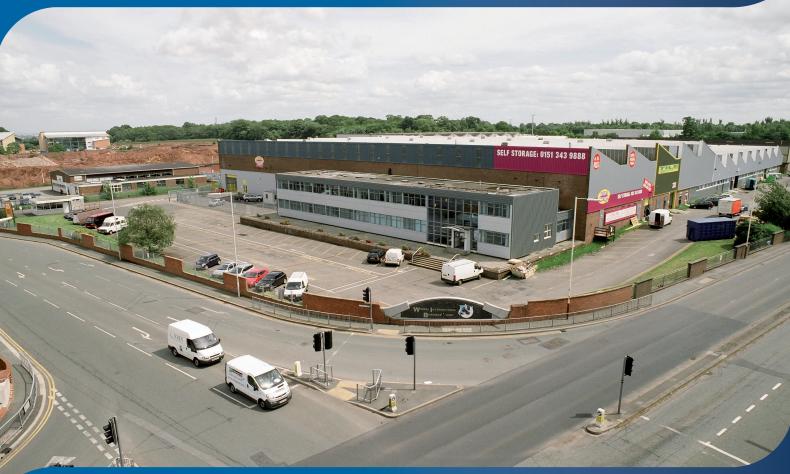

#### LOCATION

Candy Park is strategically located on Wirral International Business Park in Bromborough at the junction of the A41 (New Chester Road) and Old Hall Road. The estate is conveniently situated less than 2 miles from Junction 5 of the M53 and is approximately 4 miles south of Birkenhead. Wirral International Business Park comprises a mixture of established industrial occupiers together with a number of new and high quality developments making it one of the most successful business parks in the North West.