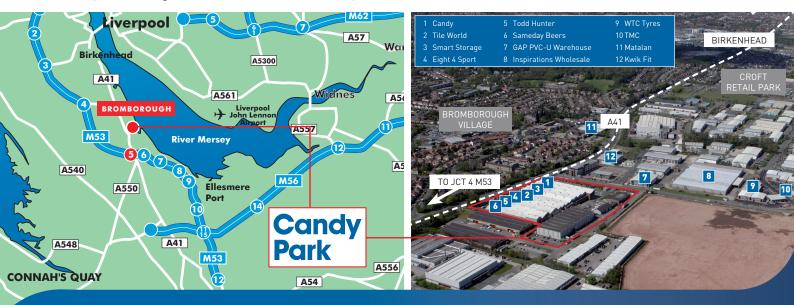

#### LOCATION

Candy Park is strategically located on Wirral International Business Park in Bromborough at the junction of the A41 (New Chester Road) and Old Hall Road. The estate is conveniently situated less than 2 miles from Junction 5 of the M53 and is approximately 4 miles south of Birkenhead. Wirral International Business Park comprises a mixture of established industrial occupiers together with a number of new and high quality developments making it one of the most successful business parks in the North West.