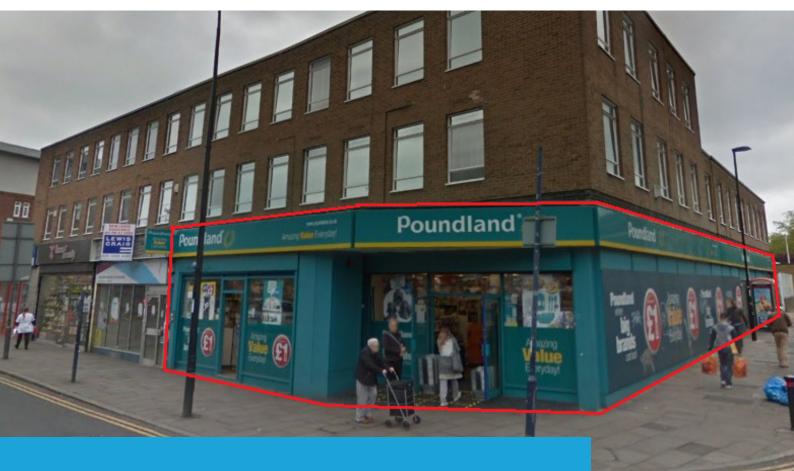

# Lewisham - 100% Prime A1 Opportunity w/return frontage

Highly Confidential - Subject to Vacant Possession

100% Prime A1 Opportunity with Return Frontage **Directly opposite Lewisham Shopping Centre** 41-43 Lewis Grove, Lewisham SE13 6BG Approx. 4,157 sq ft (additional space may be available)

## Location

This highly prominent opportunity sits along Lewis Grove directly opposite Lewisham Shopping Centre, and the busy outdoor market, with a return frontage along Albion Way.

Occupiers in the immediate vicinity include Santander, TK Maxx, M&S, Burger King, Betfred, Three Phones, Gap, Superdrug and Carphone Warehouse, to name but a few.