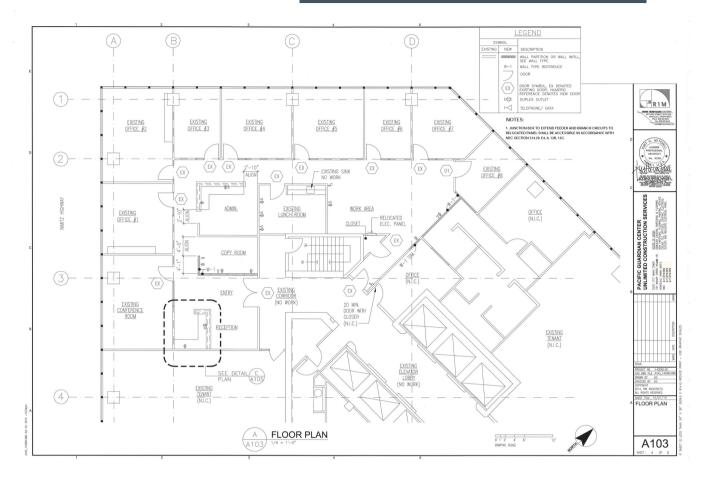

## 3,823 RSF <u>GROSS RATE</u> \$2.25/RSF/Mo. + 3% Annual Increases

Kevin Y. Nishikawa, R, CCIM RB-17304

(808) 220-9220 cell kevinn@marcushawaii.com





### ABOUT

Incredible wrap around Ocean, Harbor and Downtown views from the Makai Tower. 8 private offices including large Executive corner suite, conference room, reference area, break room, Executive Admin area and open area. Some furniture may be available for use.

## VIDEO WALKTHROUGH OF SUITE 1717

### **FEATURES**

- 733 Bishop Street, Suite 1717
- 3,823 RSF/3,359 USF
- Term thru January 31, 2025
- 1 Reserved + 4 Unreserved
- Available January 1, 2022

#### **FEES**

- GROSS RATE: \$2.25/rsf/mo.
- 3% Annual Increases
- CAM Included in Gross Rate
- Parking at prevailing rate



## Pacific Guardian Center \_\_\_\_\_ Suite 1717