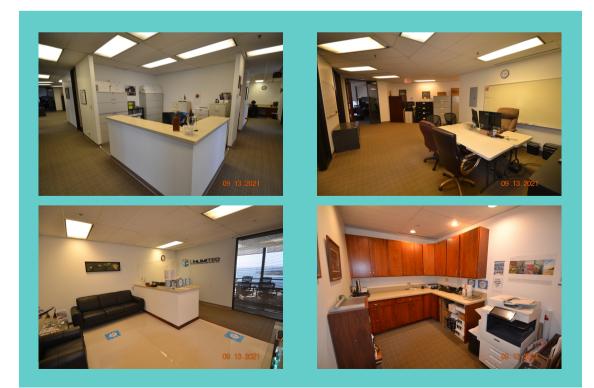

### ABOUT

Incredible wrap around Ocean, Harbor and Downtown views from the Makai Tower. 8 private offices including large Executive corner suite, conference room, reference area, break room, Executive Admin area and open area. Some furniture may be available for use.

### **FEATURES**

- 733 Bishop Street, Suite 1717
- 3,823 RSF/3,359 USF
- Term thru January 31, 2025
- 1 Reserved + 4 Unreserved
- Available January 1, 2022