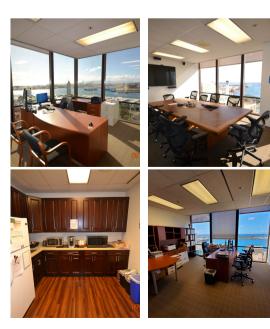

### ABOUT

Incredible wrap around Ocean, Harbor and Downtown views from the Makai Tower. 8 private offices including large Executive corner suite, conference room, reference area, break room, Executive Admin area and open area. Some furniture may be available for use.