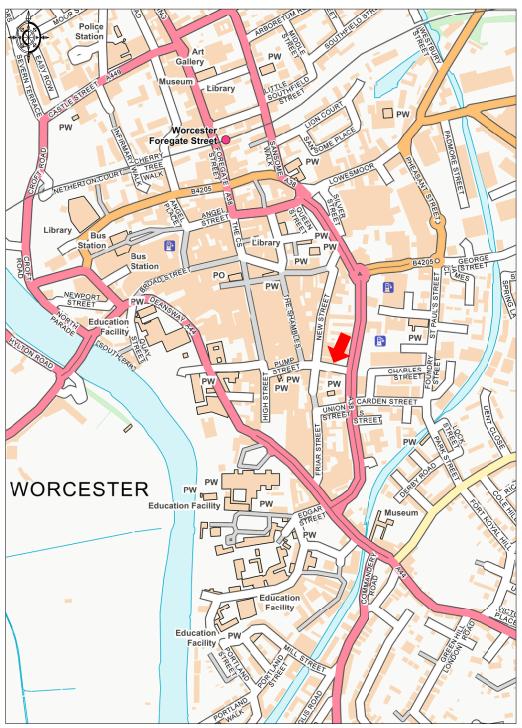

#### Location:

The property is located on Charles Street on the edge of Worcester city centre between the A38 City Walls Road and New Street. The property is located amongst a number of retailers.