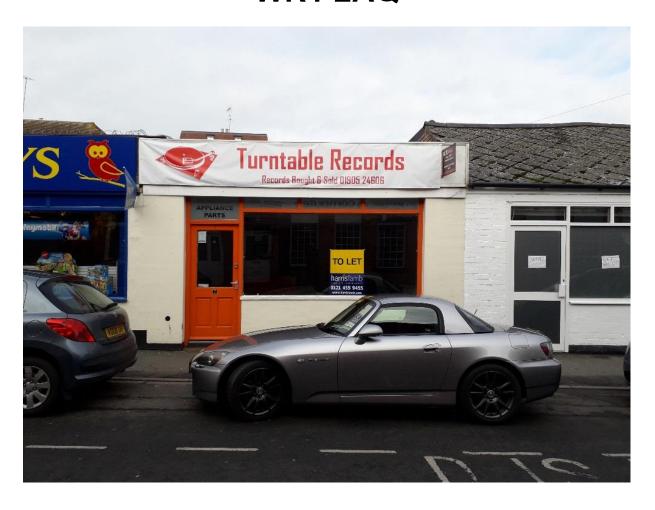

# 7 CHARLES STREET WORCESTER WR1 2AQ

857.29 sq. ft. (79.59 sq. m.)
Approx. Net Internal Area

\* Rent £15,000 per annum

www.harrislamb.com 0121 455 9455

#### Location:

The property is located on Charles Street on the edge of Worcester city centre between the A38 City Walls Road and New Street. The property is located amongst a number of retailers.

# **Description:**

The property consists of a lock up shop with front retail area and two rear storage rooms with WC and kitchenette facilities.