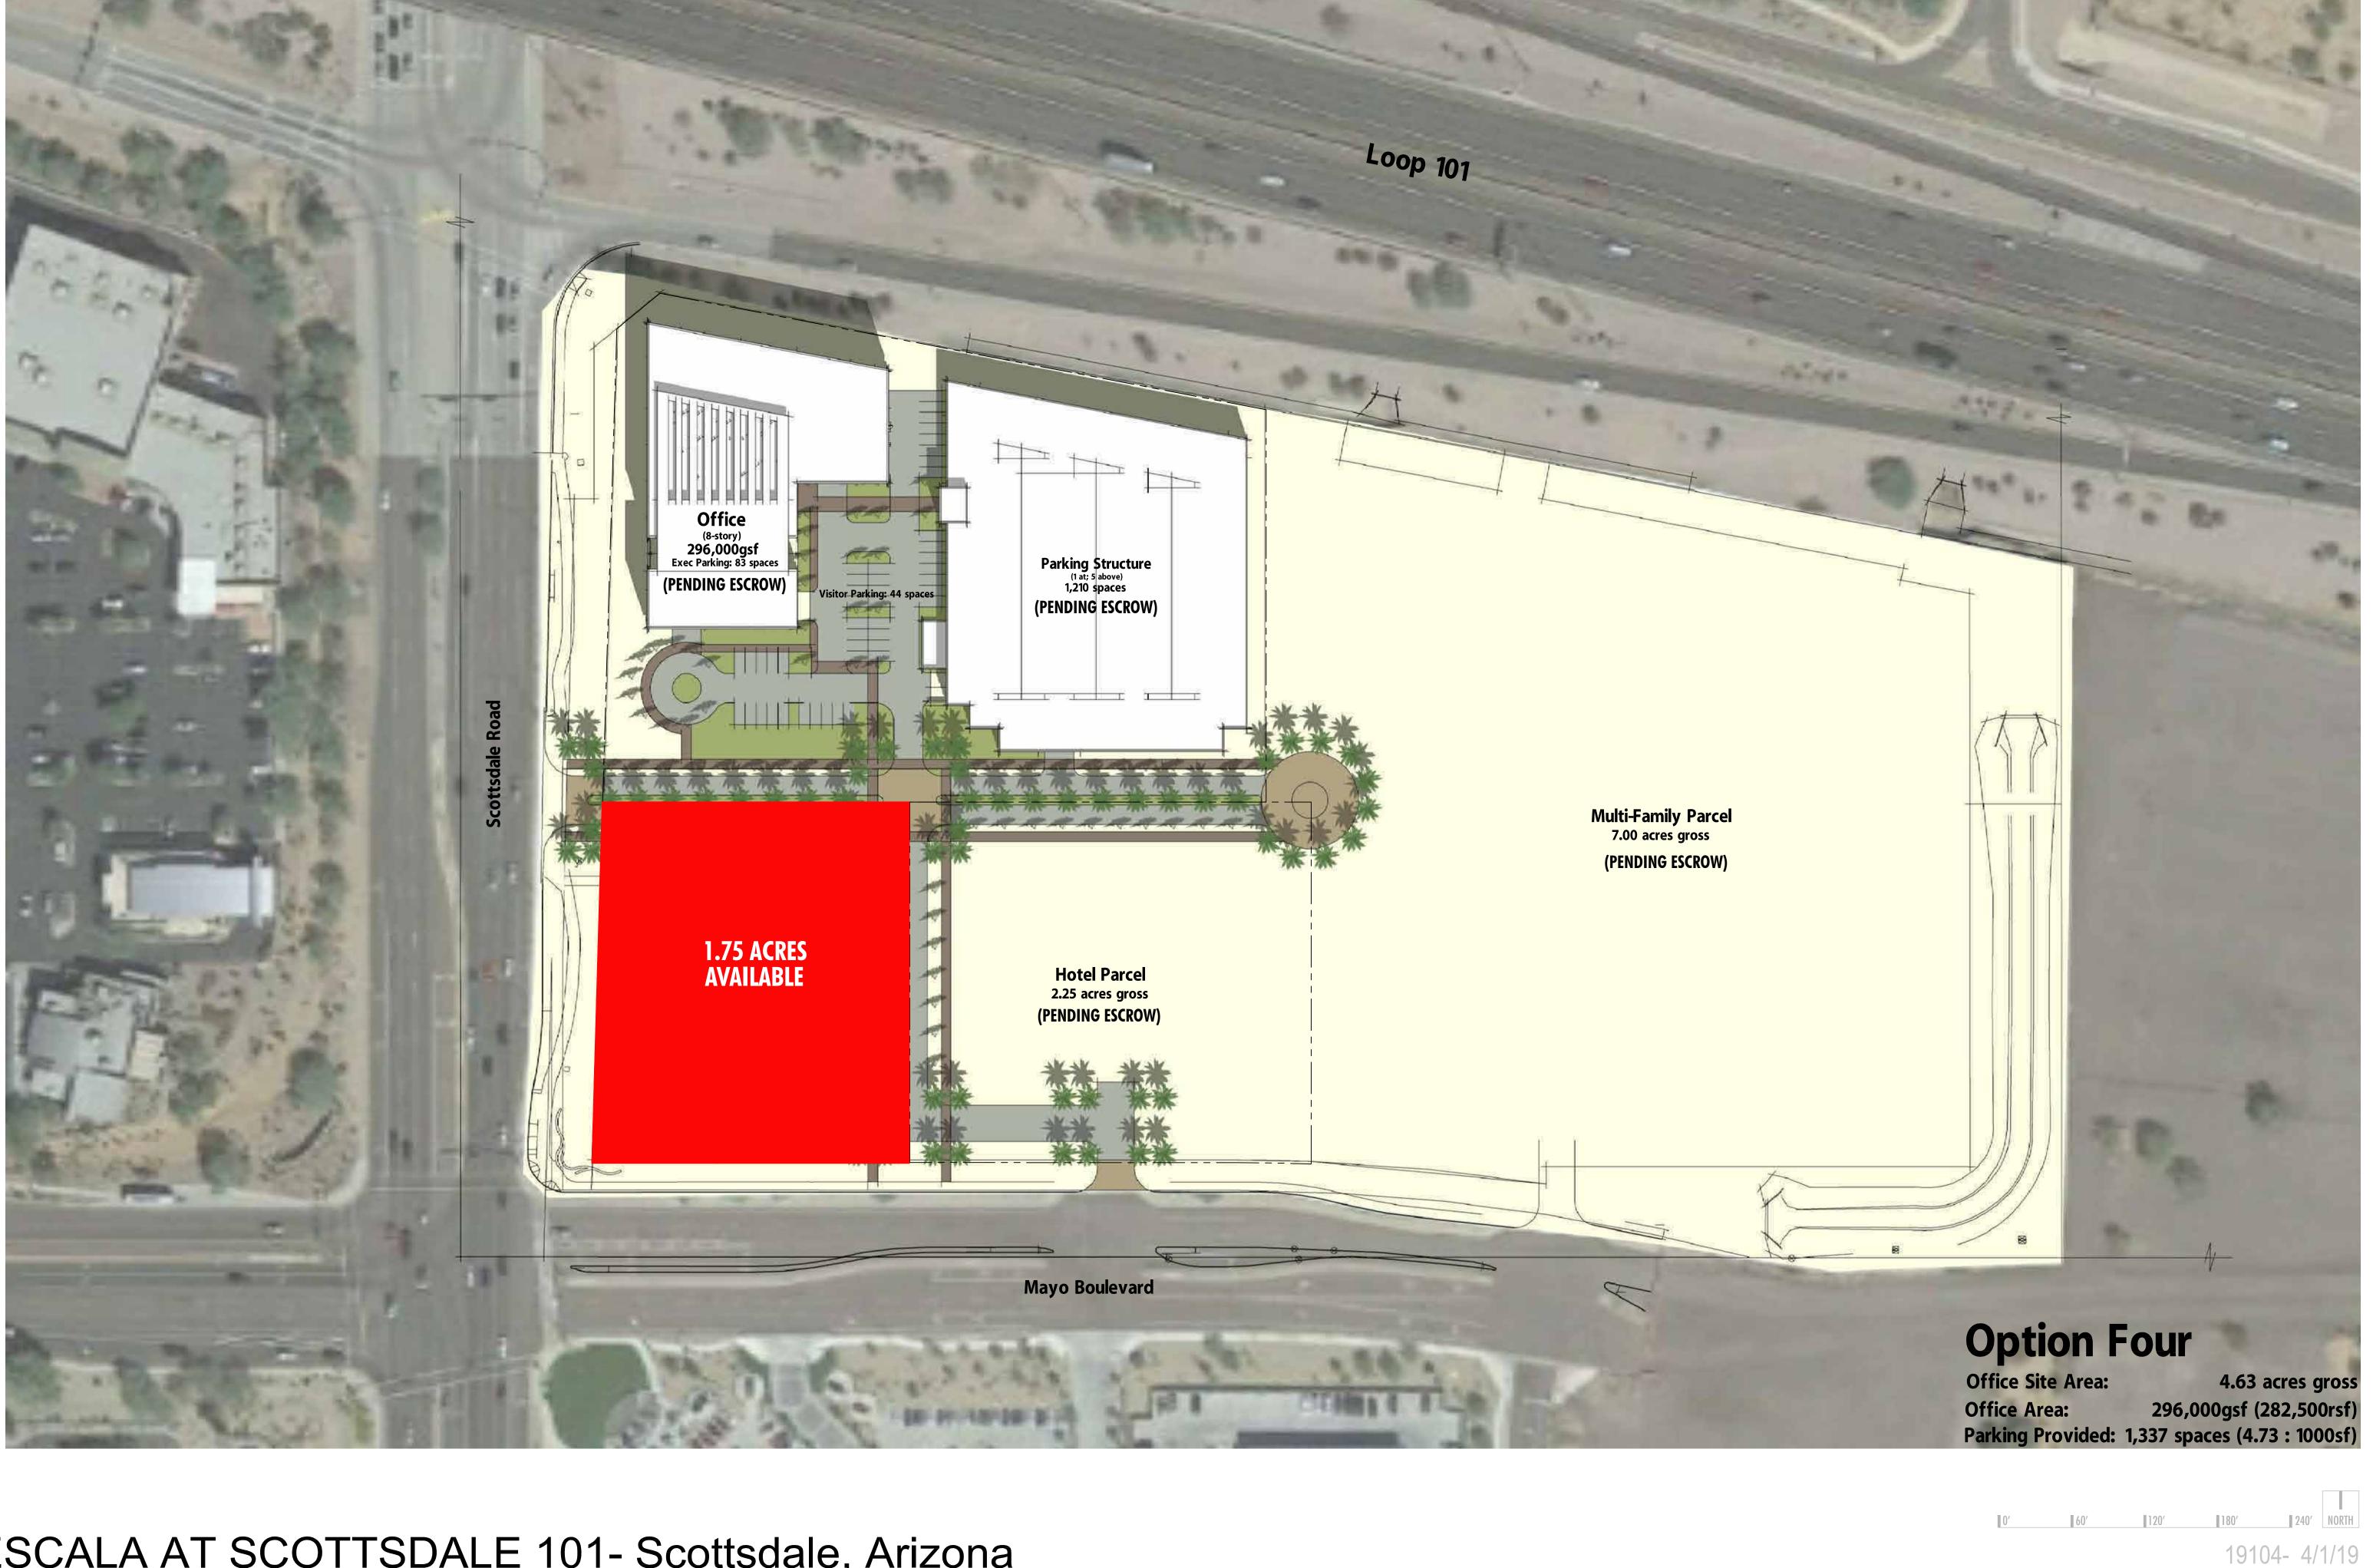

## PRIME SITE AT PRESTIGIOUS SCOTTSDALE RD INTERSECTION

Southeast Corner of Loop 101 & Scottsdale Road - Scottsdale, Arizona

### .75 ACRES AVAILABLE

### **PROJECT HIGHLIGHTS**

Approximately 1.75 acres available; apart of a 15.62 acre site with planned ±300,000 SF office, vertical hotel and multi-family

Office space within two miles includes more than 3.2 million SF, 480 office buildings with  $\pm 75,000$  empoyees within a 10 minute drive

39 hotels including ±2,710 employees within a 10 minute drive Traffic counts: 55,253 on Scottsdale Rd; 145,799 on Loop 101

Retail within one mile includes more than 2.2 million SF

independently verified or confirmed by De Rito Partners. The information provide or leasing of the property described above shall be conducted through De Rito P

## ESCALA AT SCOTTSDALE 101- Scottsdale, Arizona

Notice of IP Rights: 2016 DAVIS. THESE DESIGNS ARE THE EXCLUSIVE PROPERTY OF DAVIS. NO USE OR REPRODUCTION IS PERMITTED WITHOUT THE EXPRESS WRITTEN PERMISSION OF DAVIS.