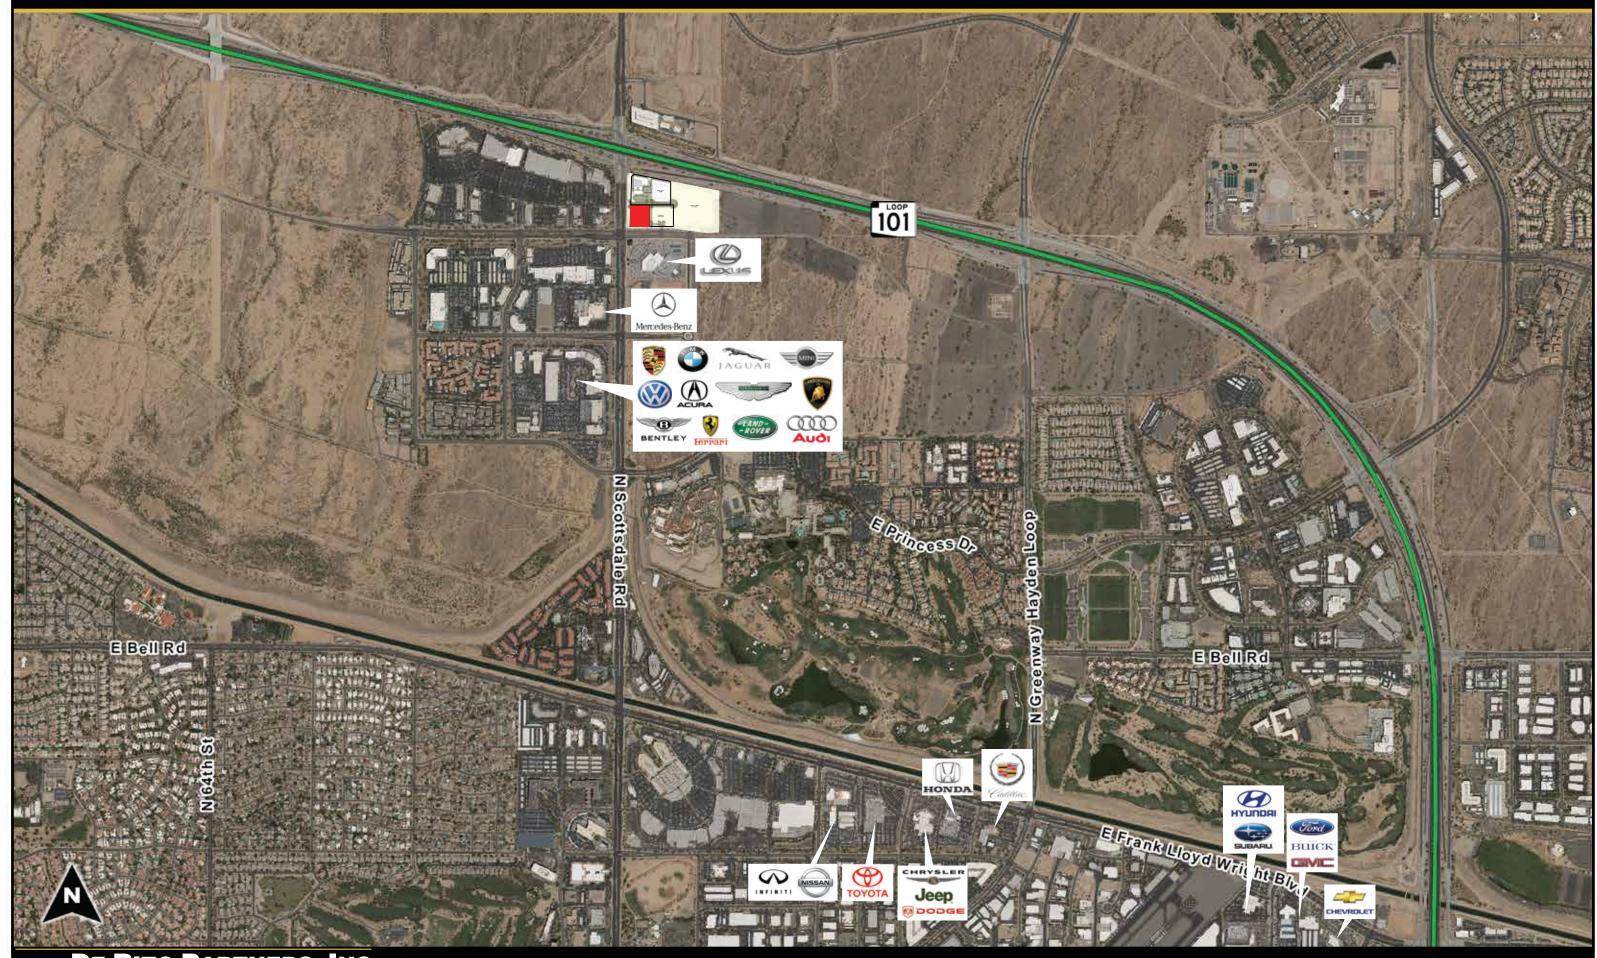

## PRIME SITE AT PRESTIGIOUS SCOTTSDALE RD INTERSECTION

Southeast Corner of Loop 101 & Scottsdale Road - Scottsdale, Arizona

39 hotels including ±2,710 employees within a 10 minute drive Traffic counts: 55,253 on Scottsdale Rd; 145,799 on Loop 101

Retail within one mile includes more than 2.2 million SF

independently verified or confirmed by De Rito Partners. The information provide or leasing of the property described above shall be conducted through De Rito P