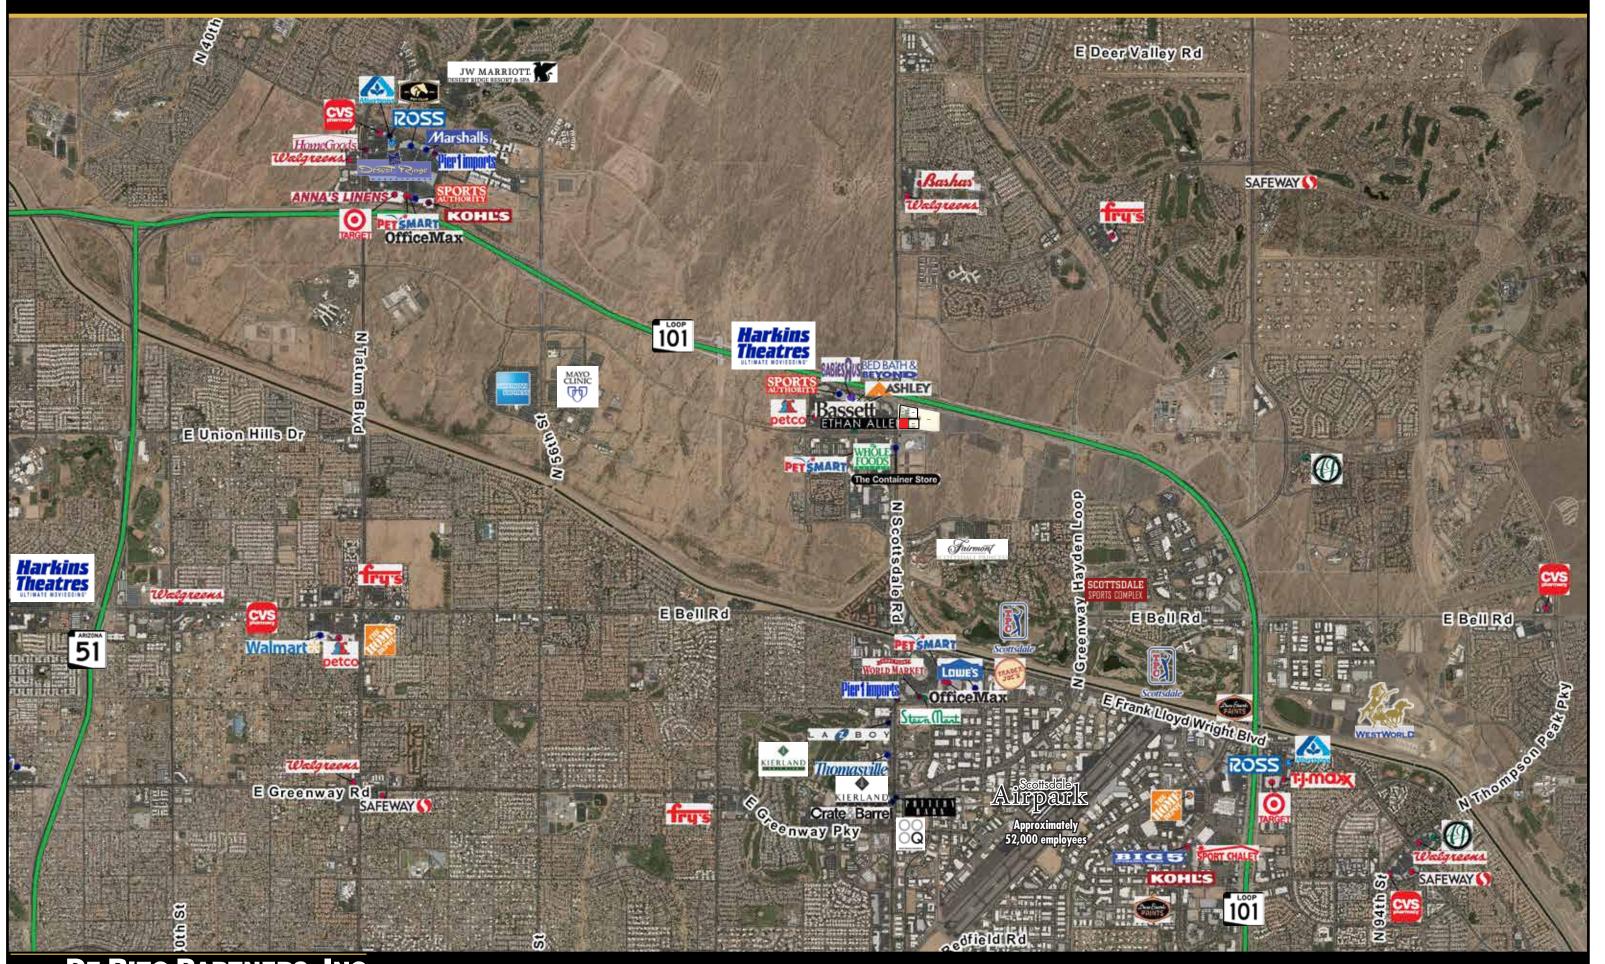

### **PROJECT HIGHLIGHTS**

Approximately 1.75 acres available; apart of a 15.62 acre site with planned ±300,000 SF office, vertical hotel and multi-family

Office space within two miles includes more than 3.2 million SF, 480 office buildings with  $\pm 75,000$  empoyees within a 10 minute drive

39 hotels including ±2,710 employees within a 10 minute drive Traffic counts: 55,253 on Scottsdale Rd; 145,799 on Loop 101

Retail within one mile includes more than 2.2 million SF

independently verified or confirmed by De Rito Partners. The information provide or leasing of the property described above shall be conducted through De Rito P