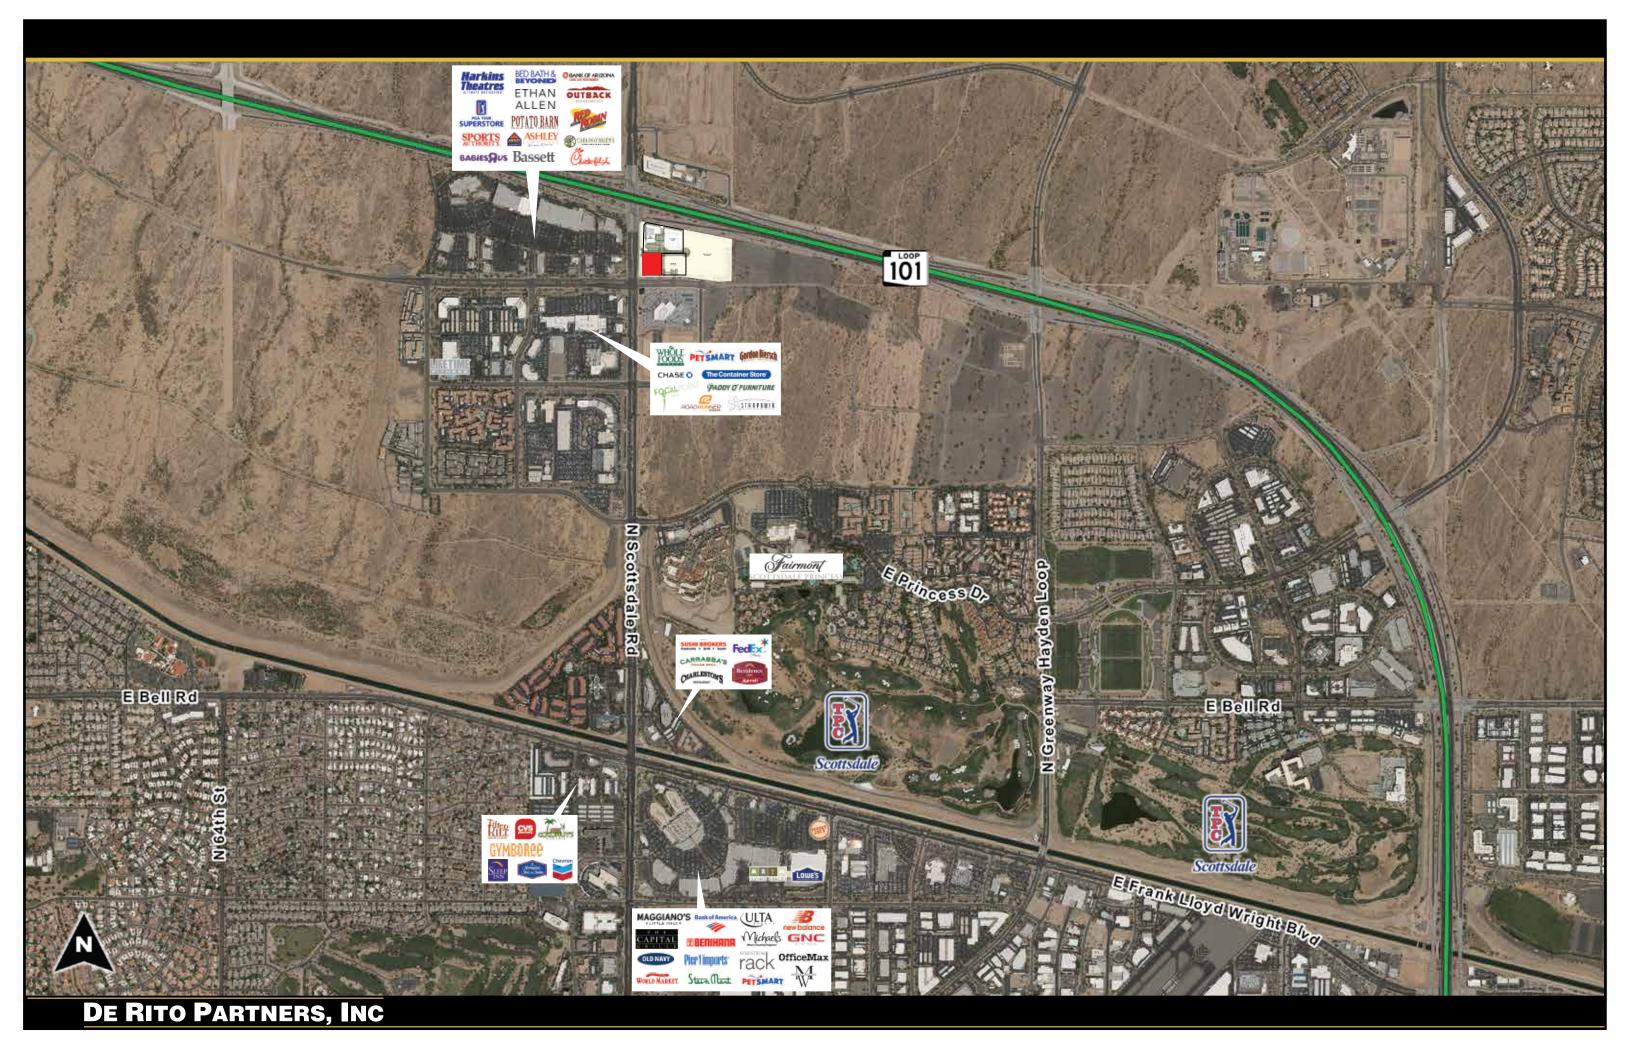

### **PROJECT HIGHLIGHTS**

Approximately 1.75 acres available; apart of a 15.62 acre site with planned ±300,000 SF office, vertical hotel and multi-family

Office space within two miles includes more than 3.2 million SF, 480 office buildings with  $\pm 75,000$  empoyees within a 10 minute drive

39 hotels including ±2,710 employees within a 10 minute drive Traffic counts: 55,253 on Scottsdale Rd; 145,799 on Loop 101

Retail within one mile includes more than 2.2 million SF

independently verified or confirmed by De Rito Partners. The information provide or leasing of the property described above shall be conducted through De Rito P