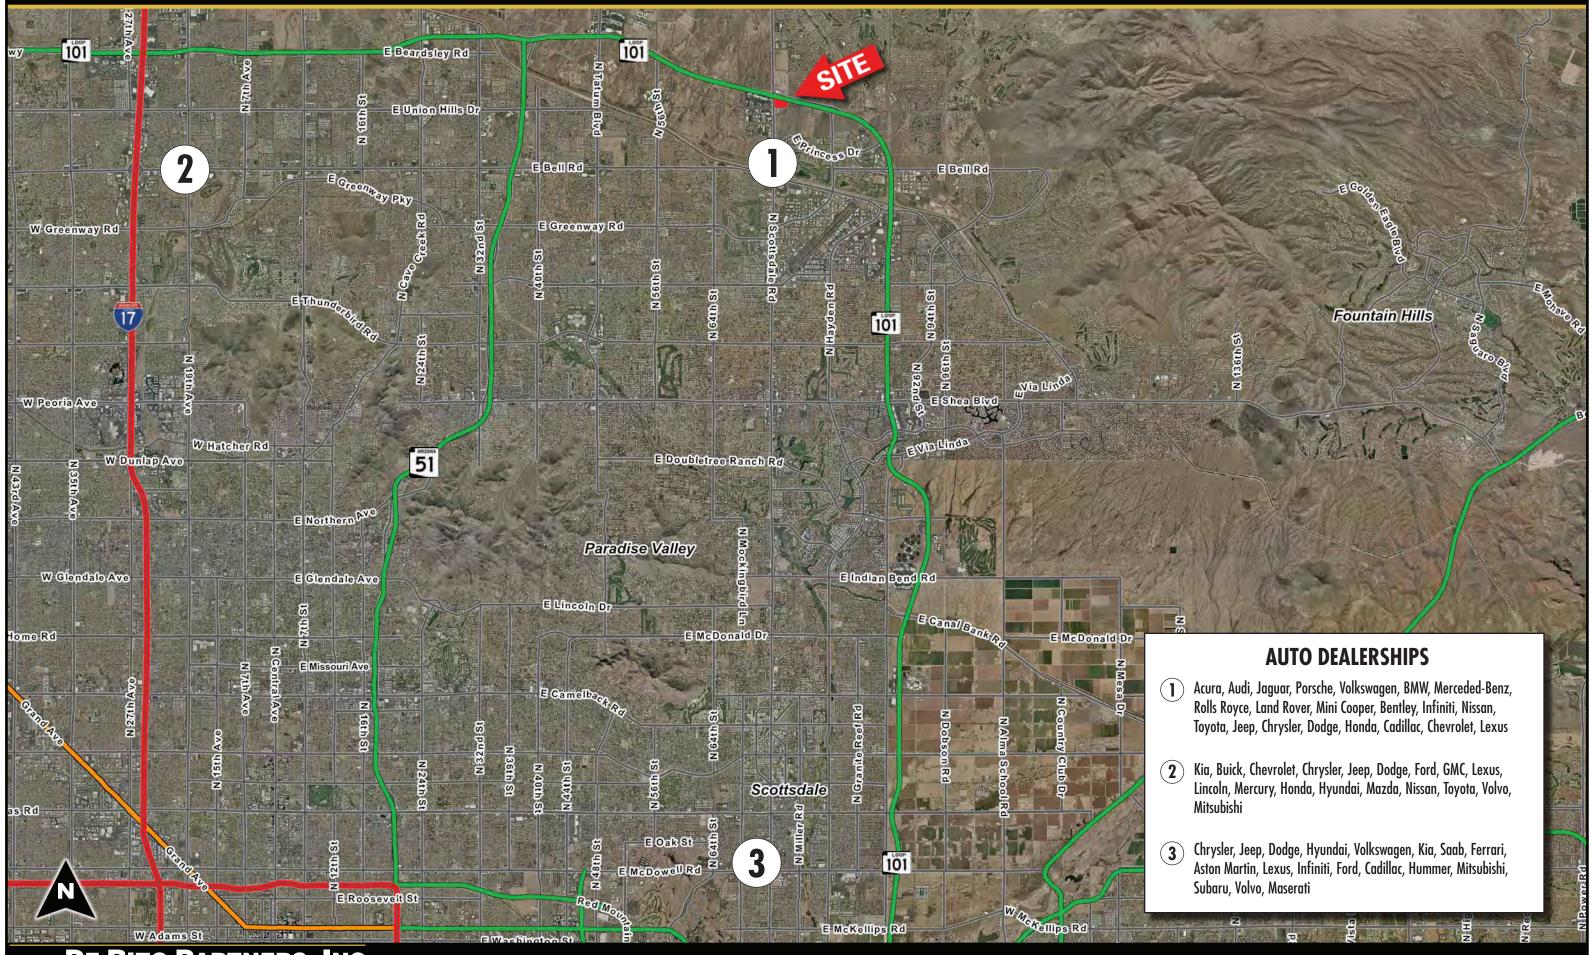

## PRIME SITE AT PRESTIGIOUS SCOTTSDALE RD INTERSECTION

Southeast Corner of Loop 101 & Scottsdale Road - Scottsdale, Arizona

39 hotels including ±2,710 employees within a 10 minute drive Traffic counts: 55,253 on Scottsdale Rd; 145,799 on Loop 101

Retail within one mile includes more than 2.2 million SF

independently verified or confirmed by De Rito Partners. The information provide or leasing of the property described above shall be conducted through De Rito P