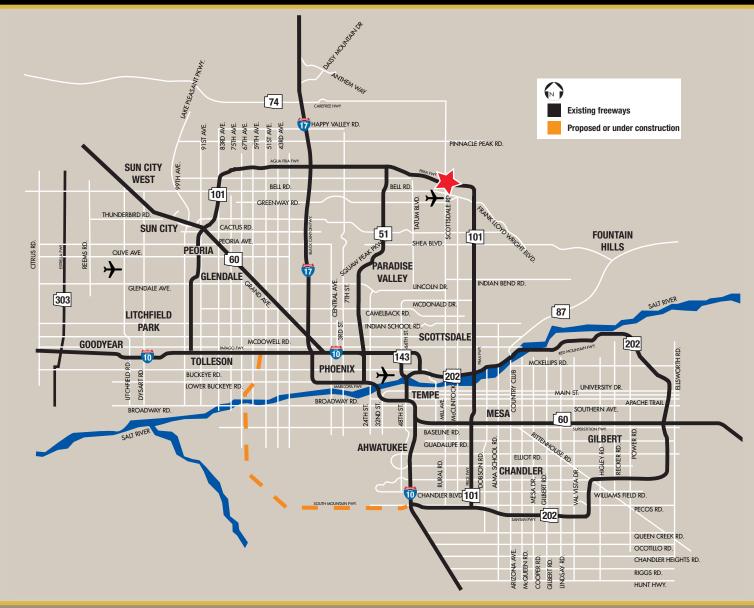

## PRIME SITE AT PRESTIGIOUS SCOTTSDALE RD INTERSECTION

Southeast Corner of Loop 101 & Scottsdale Road - Scottsdale, Arizona

### Southeast Corner of Loop 101 & Scottsdale Road - Scottsdale, Arizona

| DEMOGRAPHICS (Source: SitesUSA)        | 1 Mile    | 3 Miles   | 5 Miles   |
|----------------------------------------|-----------|-----------|-----------|
| Estimated Population (2019)            | 7,811     | 51,906    | 168,154   |
| Projected Population (2024)            | 8,546     | 56,350    | 181,829   |
| Estimated Avg. Household Income (2019) | \$99,690  | \$134,424 | \$134,542 |
| Projected Avg. Household Income (2024) | \$116,223 | \$154,417 | \$154,904 |
| Average Household Size (2019)          | 1.59      | 2.14      | 2.26      |
| Total Daytime Employees (2019)         | 7,259     | 80,944    | 123,354   |
| Median Áge (2019)                      | 41.7      | 42.8      | 42.5      |