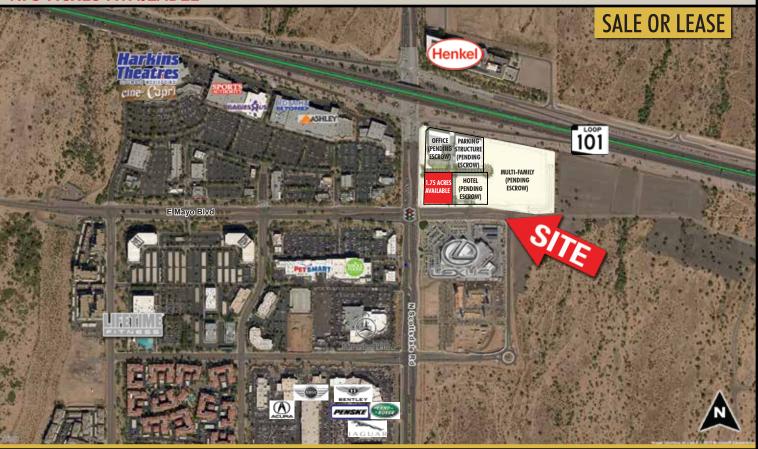

## PRIME SITE AT PRESTIGIOUS SCOTTSDALE RD INTERSECTION

Southeast Corner of Loop 101 & Scottsdale Road - Scottsdale, Arizona

### .75 ACRES AVAILABLE

### **PROJECT HIGHLIGHTS**

Approximately 1.75 acres available; apart of a 15.62 acre site with planned ±300,000 SF office, vertical hotel and multi-family

Office space within two miles includes more than 3.2 million SF, 480 office buildings with  $\pm 75,000$  empoyees within a 10 minute drive

39 hotels including ±2,710 employees within a 10 minute drive Traffic counts: 55,253 on Scottsdale Rd; 145,799 on Loop 101

Retail within one mile includes more than 2.2 million SF

independently verified or confirmed by De Rito Partners. The information provide or leasing of the property described above shall be conducted through De Rito P