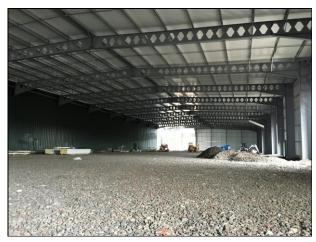

#### **DESCRIPTION**

The property comprises a warehouse of steel frame construction with profile sheet clad external elevations and pitch roof with an eaves height extending between 8.8m-9.5m. Access is via multiple roller shutter doors 5m wide x 5.2 m high. The unit can be split subject to requirements.

#### **ACCOMMODATION**

The property comprises the following approximate areas:-

Gross Internal Area - 39,764 sq ft (3,694 sq m) (smallest lettable area is 5,560 sq ft for 2nr bays)