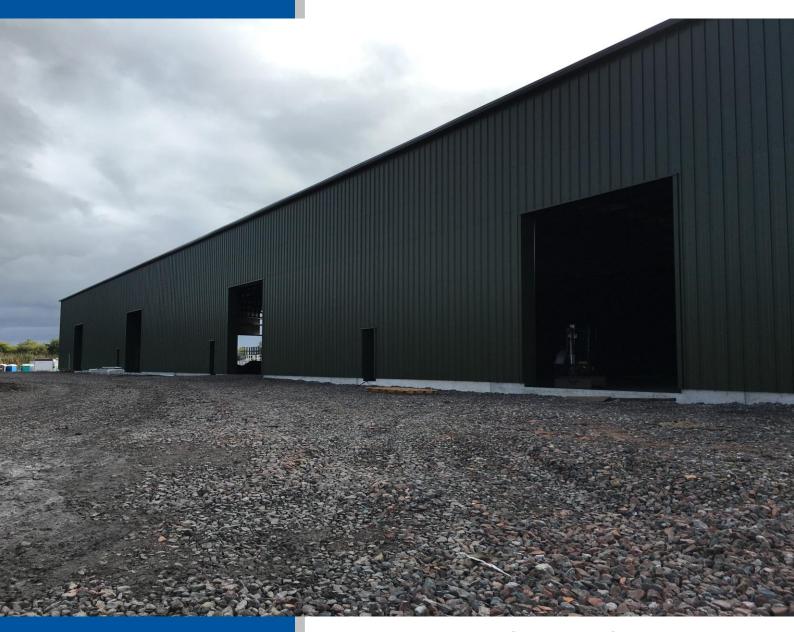

#### **DESCRIPTION**

The property comprises a warehouse of steel frame construction with profile sheet clad external elevations and pitch roof with an eaves height extending between 8.8m-9.5m. Access is via multiple roller shutter doors 5m wide x 5.2 m high. The unit can be split subject to requirements.

#### **ACCOMMODATION**

The property comprises the following approximate areas:-

Gross Internal Area - 39,764 sq ft (3,694 sq m) (smallest lettable area is 5,560 sq ft for 2nr bays)