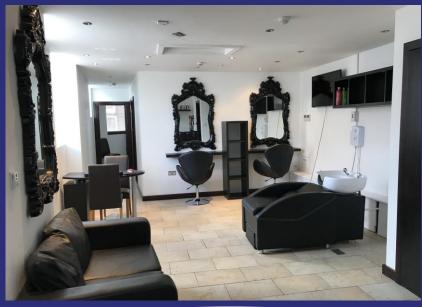

#### **DESCRIPTION**

The accommodation comprises refurbished first floor accommodation that has treatment rooms, kitchen and WC. The property is available fully fitted out and includes Beauty Mirrors, Tanning Beds, Backwashers and Sofas. The property benefits from three phase electricity supply.