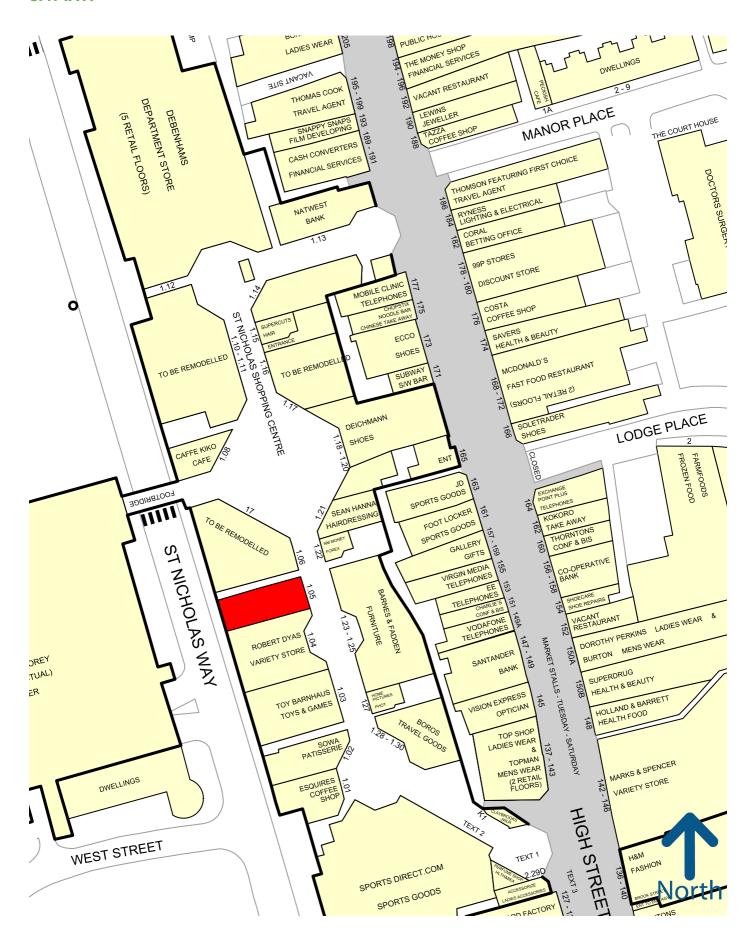

# Shop to let.

Sutton, Unit 1.05 St Nicholas. SM1 1AY.

0207 408 0030

gcw.co.uk

63 shops.

750 space shopper car park.

Goad Digital Plans are for identification only and not to be scaled as a working drawing and are based on the Ordanors SurveyMap with the permission of The Controller of Her Mejesty's Stationary Office © Crown Copyright 39954X. No part of this plan may be entered into an electronic retrieval system without agent. Gooch Cunliffe Whale LLP. Registered in England No. OC376010. Registered office: 30 City Road, London EC1Y 2AB.