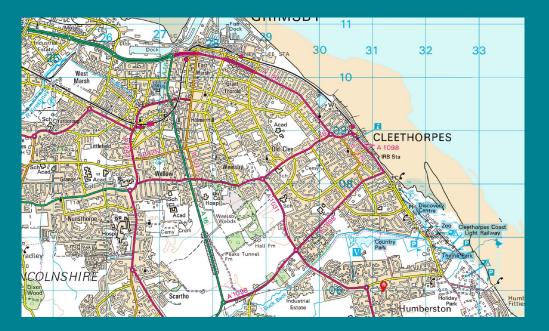

## **LOCATION**

The property is situated within a busy neighbourhood shopping parade on Fieldhouse Road in Humberston. Fieldhouse Road is situated just off North Sea Lane and this parade serves a popular residential area.

Humberston is a dormitory village on the outskirts of the neighbouring towns of Grimsby and Cleethorpes. The local population is around 160,000 people. The economic base has traditionally been centred around the seafood industry, but now encompasses a wide range of employers including engineering, petrochemicals, storage and distribution and the emerging renewables sector. Cleethorpes enjoys a large number of seasonal visitors.