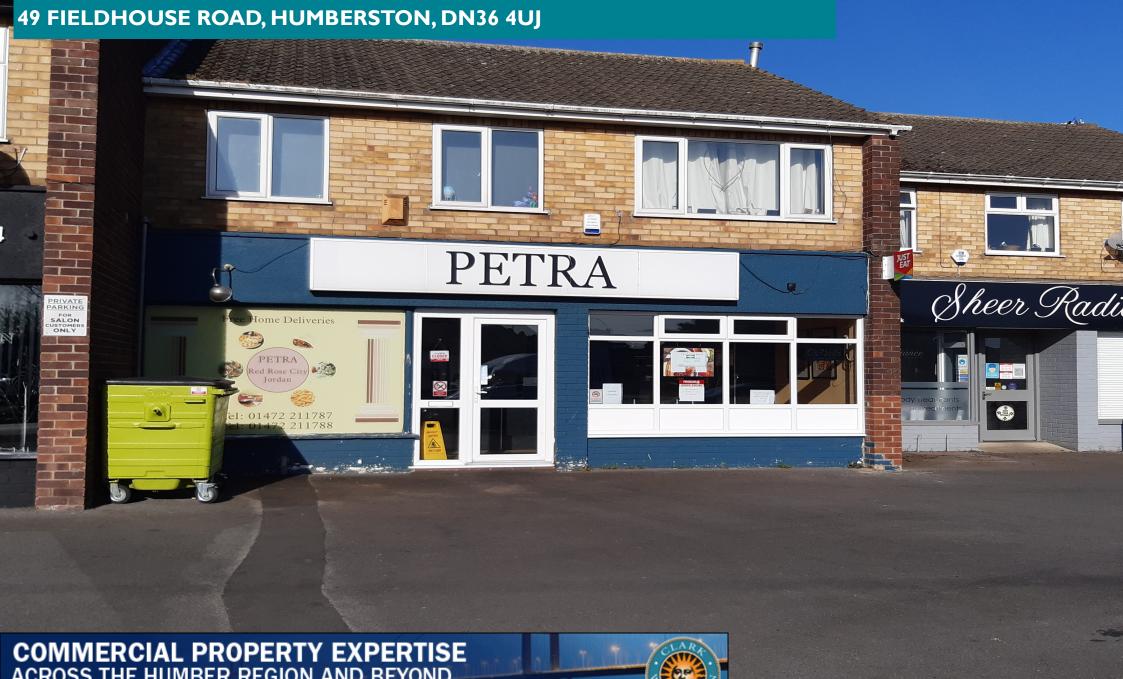

## **LOCATION**

The property is situated within a busy neighbourhood shopping parade on Fieldhouse Road in Humberston. Fieldhouse Road is situated just off North Sea Lane and this parade serves a popular residential area.

## **DESCRIPTION**

The property comprises a mid terraced property of traditional brick construction under a pitched concrete tile roof. The accommodation provides a ground floor hot food takeaway with separate self contained living accommodation at first floor. Externally there is a forecourt car parking area. To the rear there is a small garden and a separate garage.