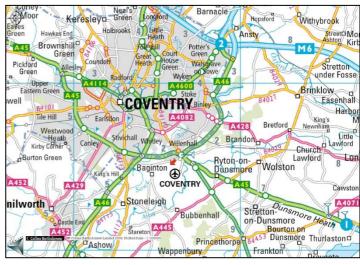

#### Location

The offices are ideally situated at the intersection of the A45 and A46 roads giving quick and easy access to and from all of the regions major roads and motorways. They in turn provide excellent access to local railway stations and Birmingham Airport, as well as being served by local bus services from the City Centre throughout the day.