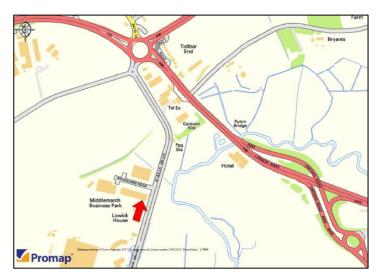

#### Location

The offices are ideally situated at the intersection of the A45 and A46 roads giving quick and easy access to and from all of the regions major roads and motorways. They in turn provide excellent access to local railway stations and Birmingham Airport, as well as being served by local bus services from the City Centre throughout the day.