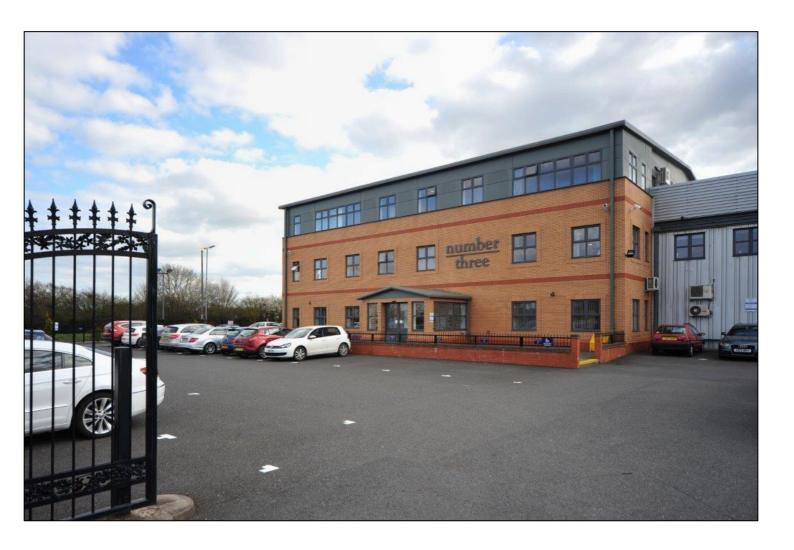

# **QUALITY SERVICED OFFICE UNITS WITH ON SITE CAR PARKING**

'number three', Siskin Drive, Middlemarch Business Park, COVENTRY CV3 4FJ

- Established Office/Business Park Environment
- Direct Access to A45/A46 Dual Carriageways
- On Site Car Parking
- Self Contained Office Suites

#### Location

The offices are ideally situated at the intersection of the A45 and A46 roads giving quick and easy access to and from all of the regions major roads and motorways. They in turn provide excellent access to local railway stations and Birmingham Airport, as well as being served by local bus services from the City Centre throughout the day.