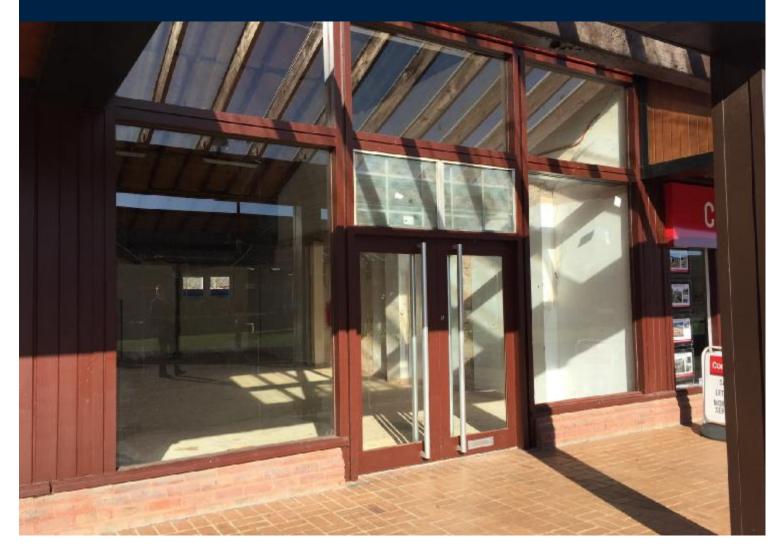

# **TO LET**

Werrington Centre, Werrington, Peterborough, PE4 6NA

70.79 - 262.9 Sq M (762 - 2,830 Sq Ft)

- Retail units on Skaters Way and Staniland Way.
- Suitable for a Range of Uses (STP)

- Located within The Werrington Shopping Centre.
- EPC ('tbc')

# **SPECIFICATION**

The units are in a shell specification and will be handed over as seen, with a concrete floor, block work walls and capped services ready for a tenant's fit out.