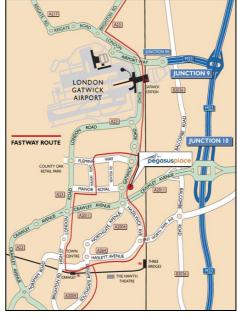

### LOCATION

Pegasus Place is a prestigious office development situated in a mature landscaped campus prominently located on Gatwick Road, within the Manor Royal Business District midway between Crawley Town Centre and Gatwick Airport.

The regular Fastway bus network that runs through Manor Royal provides easy access to Gatwick Airport and the extensive shopping facilities of Crawley Town Centre, with a range of local amenities within the Manor Royal area including County Oak Retail Park.

Junction 10 of the M23 is within 2 miles with fast rail services from London Gatwick to Victoria with a journey time of approximately 30 minutes.