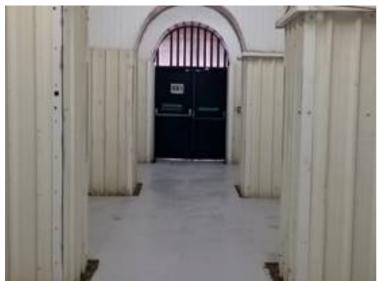

## **Property Description:**

Fully lined refurbished arches, electric roller shutter, concrete floor, 3 phase electricity and WC facility. Arch 110 is 2225 sq ft and this interlinks with arch 110a which is 688 sq ft.