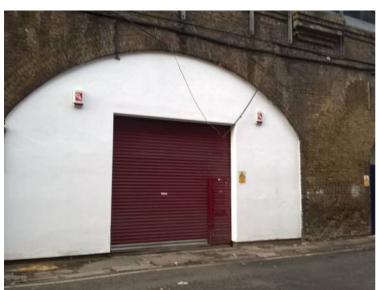

## **Property Description:**

Fully lined refurbished arches, electric roller shutter, concrete floor, 3 phase electricity and WC facility. Arch 110 is 2225 sq ft and this interlinks with arch 110a which is 688 sq ft.

## 110-110a Randall Road, SE11 5JR

Reference number: VXH02225