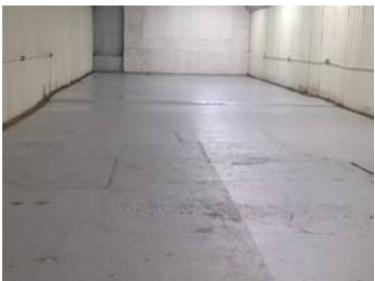

## **Property Description:**

Fully lined refurbished arches, electric roller shutter, concrete floor, 3 phase electricity and WC facility. Arch 110 is 2225 sq ft and this interlinks with arch 110a which is 688 sq ft.