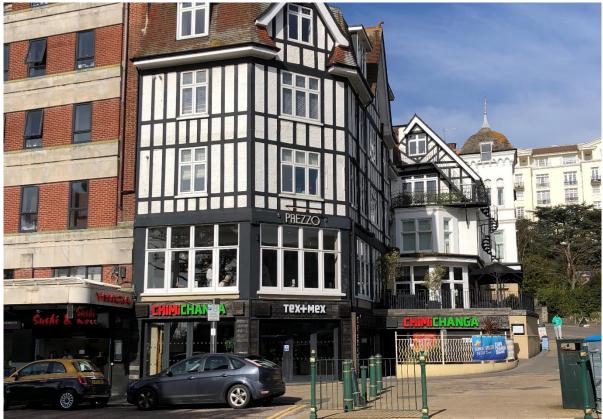

# **BOURNEMOUTH – LOWER GROUND FLOOR, 58 WESTOVER ROAD, BH1 2BZ**

- The unit occupies a corner location on Westover Road, a 5 minute walk from the seafront and within the East Cliff Conservation Area.
- Nearby occupiers include The Royal Bath Hotel, Wagamama & Prezzo.