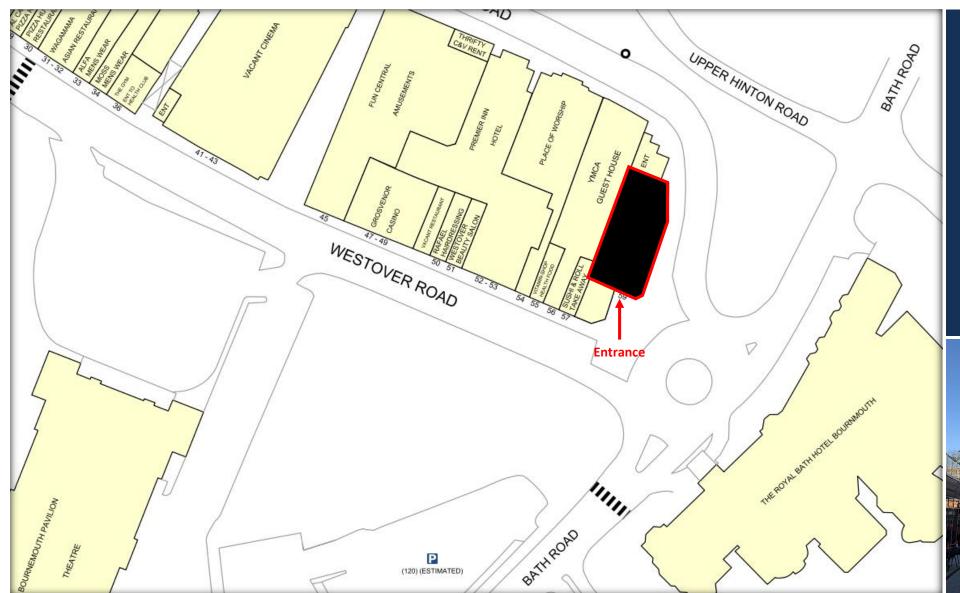

# **BOURNEMOUTH – LOWER GROUND FLOOR, 58 WESTOVER ROAD, BH1 2BZ**

- The unit occupies a corner location on Westover Road, a 5 minute walk from the seafront and within the East Cliff Conservation Area.
- Nearby occupiers include The Royal Bath Hotel, Wagamama & Prezzo.