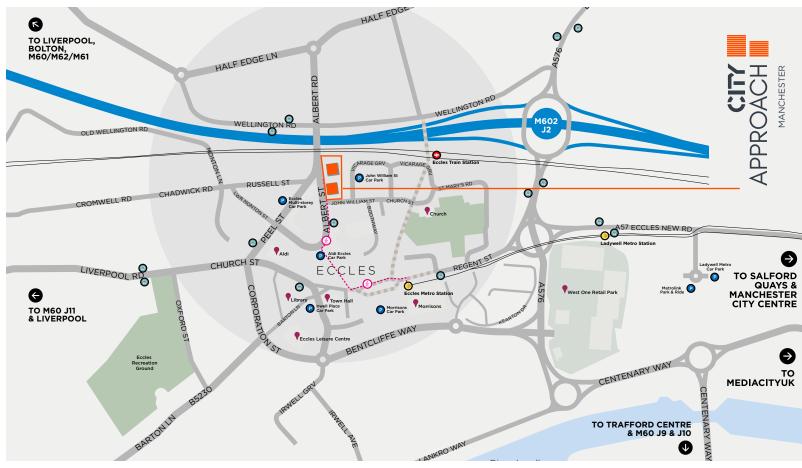

### ABUNDANT LOCAL AMENITIES ON YOUR DOORSTEP

ENJOY A MIX OF CAFES, RESTAURANTS, SHOPS AND TRANSPORT LINKS ALL WITHIN WALKING DISTANCE

Eccles town centre is only a short walk away, and is home to a whole host of retailers and popular places to eat and drink. Eccles shopping centre houses includes household names such as Boots & Wilkos and is also only moments away on foot. West One Retail park, within a short drive, hosts W H Smith, Pure Gym & Subway amongst others.

### **CAR PARKS**

Barrier controlled "Secure by Design" car parking is located to the rear of the building, providing an ample mixture of ground level and multistorey spaces.

Visitors to City Approach can also take advantage of nearby local authority car park on John William Street and street parking bays provide free parking for 30 minutes located on Vicarge Grove.