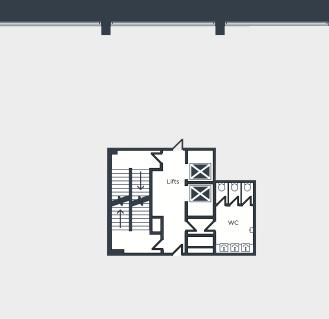

Two passenger lifts provide access to all upper floors from the ground floor reception area.

| THE BUILDINGS        |
|----------------------|
| SUPERB CONNECTIONS   |
| THE PERFECT APPROACH |
| A SMART LOCATION     |
| LOCAL AMENITIES      |
| 1 CITY APPROACH      |
| PLANS                |
| GALLERY              |
| 2 CITY APPROACH      |
| PLANS                |
| GALLERY              |
| AVAILABILITY         |
| CONNECTIVITY         |
| CONTACT              |
|                      |

Two passenger lifts provide access to all upper floors from the ground floor reception area.