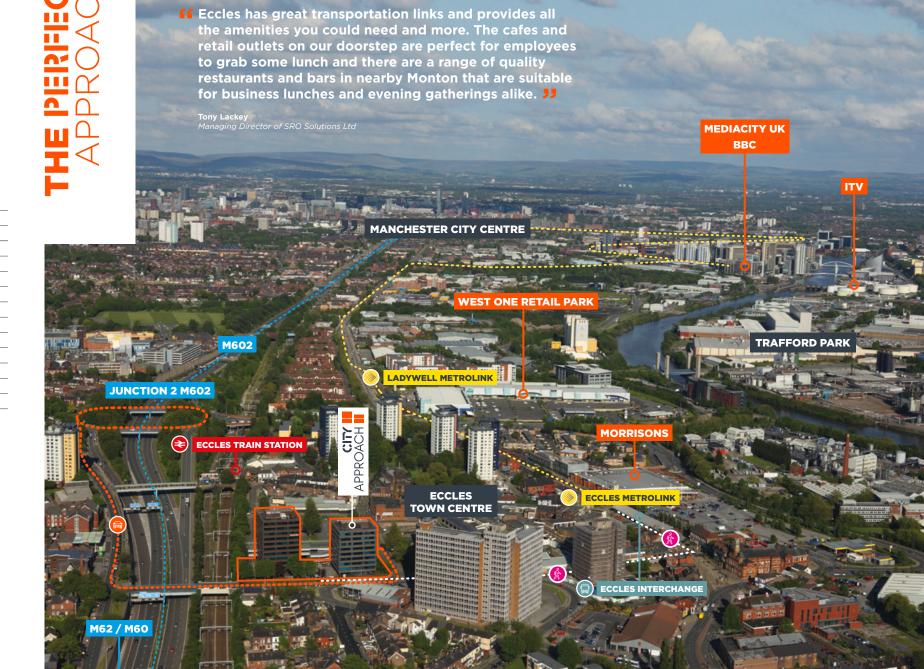

### **A PRIME POSITION**

City Approach occupies a prime position adjacent to the M602, on the approach to Manchester City Centre, which can be reached in a matter of minutes. Located in the centre of Eccles, with MediaCityUK & Trafford Park and its extensive amenities, including the Trafford Centre, only 2 miles away.

Getting to work has never been easier. Whether its the daily commute or servicing clients within the North-West region and beyond City Approach offers the full range of connectivity. Eccles Metrolink station interchange is only 400m away, offering an alternative fast route into the city centre.

Eccles railway station is just 200m away. Services from Eccles run between Manchester Victoria (duration 7 minutes) and Liverpool Lime Street (54 minutes) via St Helens, making City Approach a superb location for your workforce.

The M602 connects directly to the city centre and to the west to the M60, M62 and on to the M61, M6 and beyond. The local travel to work catchment area confirms City Approach as an ideal base for any business.

Manchester Airport can be reached in less than 20 minutes providing direct flights to over 200 worldwide destinations.