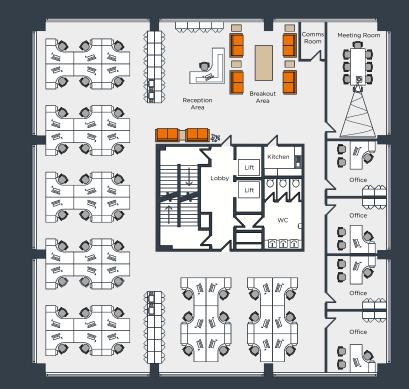

### **FLOOR PLANS**

1 City Approach can provide whole floors of 4,860 sq ft, which can be combined to provide larger accommodation or can be subdivided to suit an individual occupier's requirements from circa 430 sq ft. Bespoke space planning can be provided for larger requirements.

### **FLOOR PLANS**

TYPICAL UPPER FLOOR

**CITY**APPROACH MANCHESTER M30 OBG

 $\rightarrow$ 

2 City Approach can provide whole floors of 4,709 sq ft, which can be combined to provide larger accommodation or can be subdivided to suit an individual occupier's requirements from circa 430 sq ft. Bespoke space planning can be provided for larger requirements.