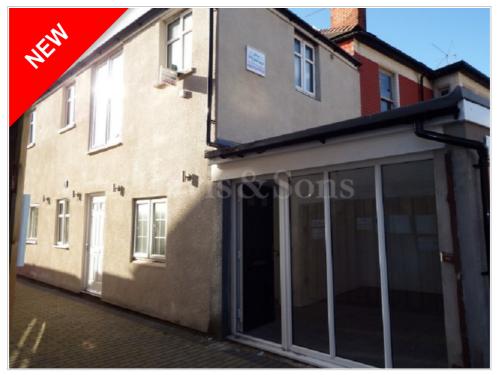

## £300 Monthly \*

First floor offices To Let
with shared newly fitted facilities + utility bills included in rent.
Located off Corporation Road in Newport within walking
distance of the city centre and Rodney Parade.
Flexible lease terms available.
Ideal for a start up business.
Viewing recommended.

## Introduction

Davis and Sons are pleased to offer to let serviced office accommodation with individual offices located in one building, Fully renovated building with utility bills included in the rent. Accessed off St Vincent's road located off Corporation Road Newport City Centre. First floor self contained offices all can be let individually at £300 pcm. Offices have access to communal kitchen area with fully fitted kitchen and appliances etc. Also the offices have access to cloakroom / wc / shower room.