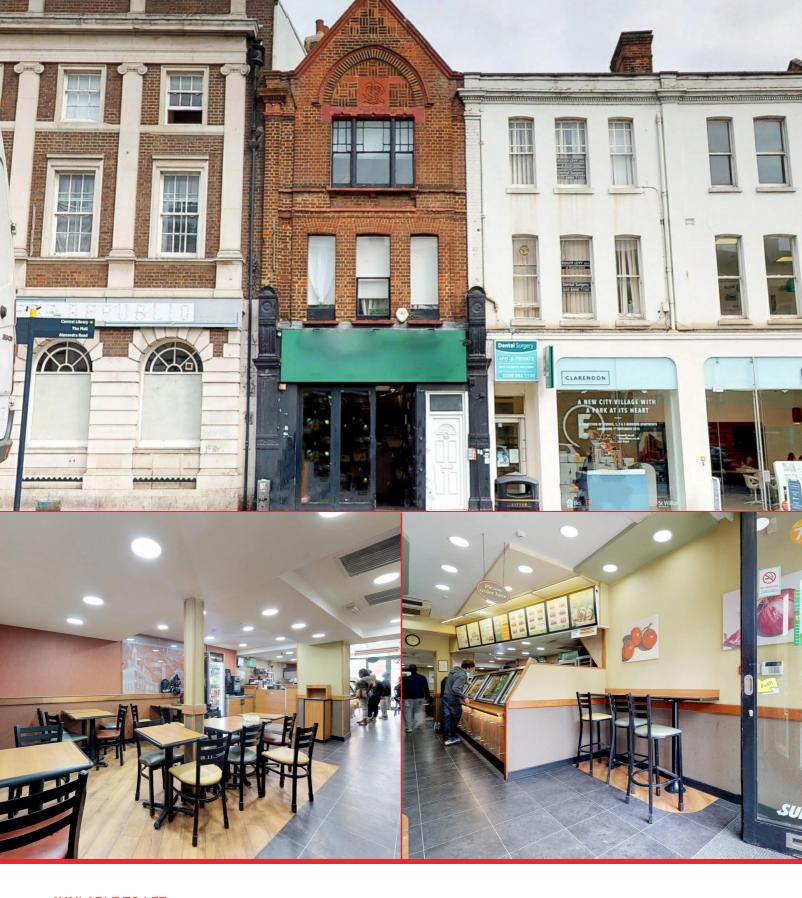

## 160 High Road Wood Green, N22 6EB

STIRLING ACKROYD

160 High Road Wood Green, London N22 6EB

A3 Retail for rent, 950 sq ft, £45,000 per annum, £40,000 Premium

Iftakhar Khan ikhan@stirlingackroyd.com

#### 160 High Road Wood Green, N22 6EB

160 High Road Wood Green, London N22 6EB

To request a viewing call us on 0203 911 3666

# **Premium**

The A3 retail unit is situated in an excellent trading position on the High Road (A105) close to the junction with Gladstone Avenue.

#### **Highlights**

- High footfall/prime retail location the unit is located between Wood Green Underground Station and The Mall Wood Green Shopping Centre
- The accommodation comprises a ground floor area with shared access to a rear yard/loading area
- · Nearby multiples include KFC, Ladbrokes, Natwest, Greggs and a variety of local occupiers
- Ideal retail opportunity for a variety of occupiers/sectors
- 15 year lease from January 2019
- · Nil rental deposit & rent paid quarterly in advance
- Staff unaware appointment strictly by appointment

#### **Property details**

| Rent          | £45,000 per annum                                                               |
|---------------|---------------------------------------------------------------------------------|
| Building type | Retail                                                                          |
| Size          | 950 Sq ft                                                                       |
| Premium       | £40,000.00                                                                      |
| Lease details | A new FRI Lease with 5 year rent reviews will be available to qualified parties |