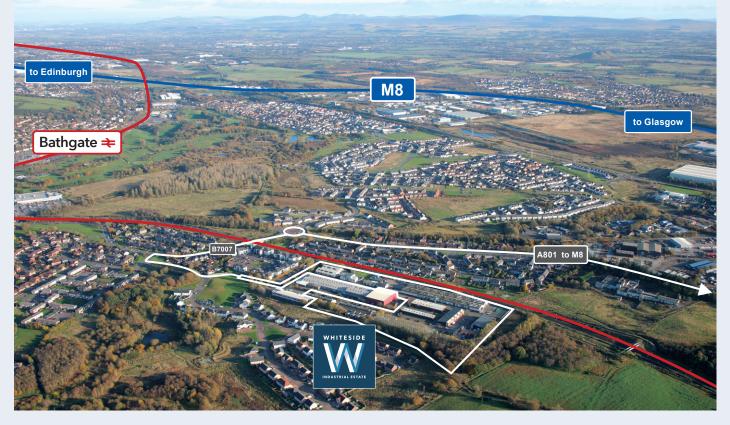

#### How to get to Whiteside Industrial Estate (WIE)

Located just 1.5 miles to the North of J4 of the M8 and only half a mile to the South of Bathgate Town Centre. From J4 of the M8, drive North along the A801 for about 0.5 mile and take the B7002 exit at the roundabout. Follow this road for 1 mile and Whiteside Industrial Estate is on the left.

#### **Transport Links**

Rapid access into the M8 Motorway connecting Glasgow and Edinburgh and the central belt. Bathgate train station is a few minutes away.

146 West Regent Street, Glasgow, G2 2RQ

Contact: Grant Scrimgeour 0141 225 8555