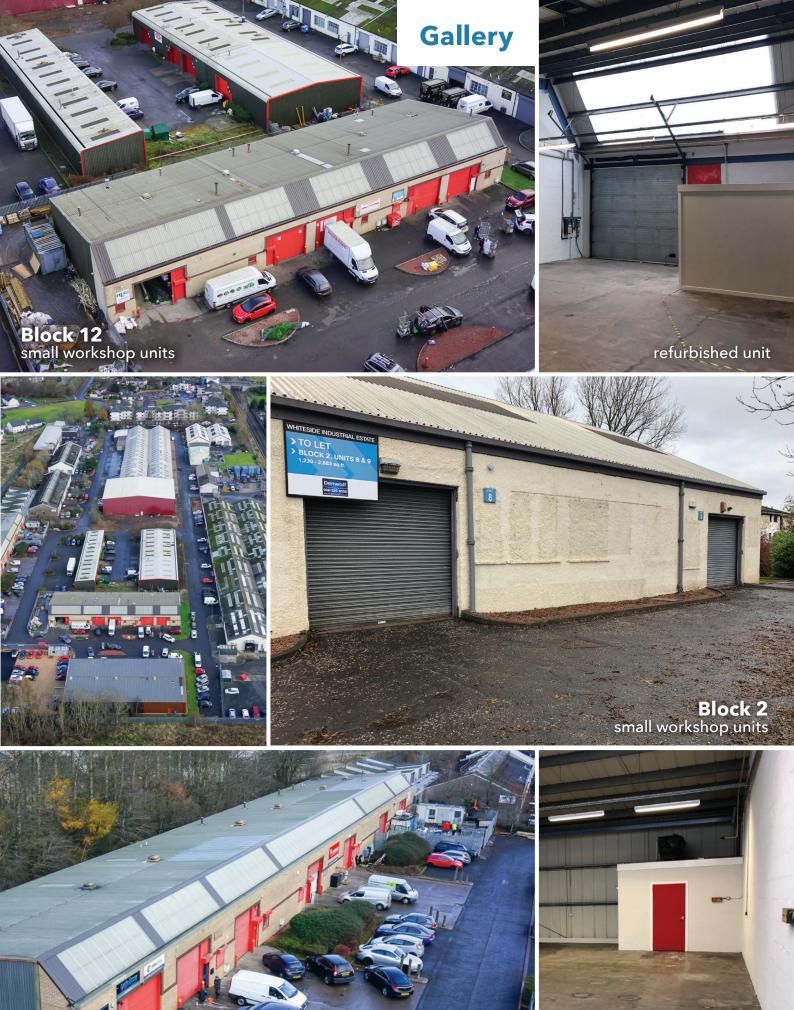

#### **EPCs**

EPCs are available each individual unit.

Block 7 occupied units

Block 12 small workshop unit