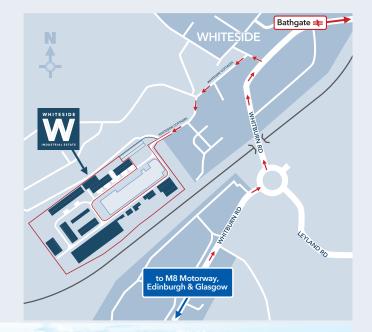

#### How to get to Whiteside Industrial Estate (WIE)

Located just 1.5 miles to the North of J4 of the M8 and only half a mile to the South of Bathgate Town Centre. From J4 of the M8, drive North along the A801 for about 0.5 mile and take the B7002 exit at the roundabout. Follow this road for 1 mile and Whiteside Industrial Estate is on the left.

#### **Transport Links**

Rapid access into the M8 Motorway connecting Glasgow and Edinburgh and the central belt. Bathgate train station is a few minutes away.

146 West Regent Street, Glasgow, G2 2RQ

Contact: Grant Scrimgeour 0141 225 8555