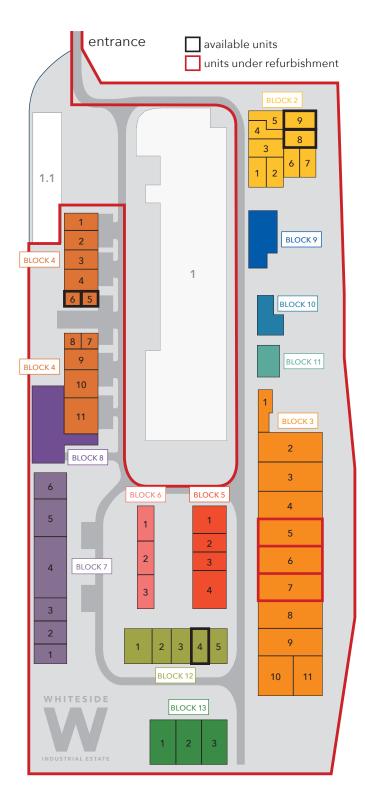

#### **Available Accommodation**

Units from 708 - 12,828 sq ft (65 - 1,176 sq m).

| Block | Unit | Size Sq Ft | Size Sq M |
|-------|------|------------|-----------|
| 2     | 8    | 1,653      | 153.6     |
| 2     | 9    | 1,230      | 114.3     |
| 4     | 5    | 708        | 65.8      |
| 4     | 6    | 673        | 62.5      |
| 12    | 4    | 1,552      | 144.2     |

#### Refurbished Units Block 3, Units 5, 6 & 7 Available Spring 2020

The units (highlighted above) are being refurbished, including a new roof. Internal refurbishment will include over cladding, new windows, security shutters and new toilets.

Unit 5 - 4,286 Sq Ft / 398 Sq M Unit 6 - 4,256 Sq Ft / 395 Sq M Unit 7 - 4,286 Sq Ft / 398 Sq M