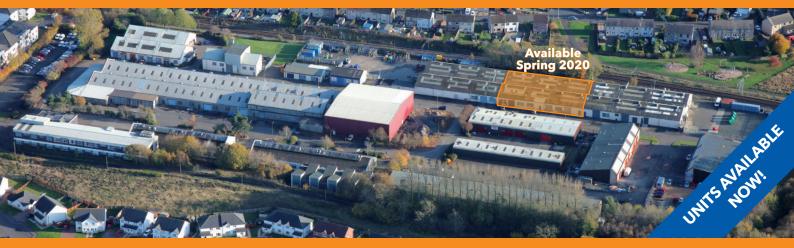

#### Refurbished Units Block 3, Units 5, 6 & 7 Available Spring 2020

The units (highlighted above) are being refurbished, including a new roof. Internal refurbishment will include over cladding, new windows, security shutters and new toilets.

Unit 5 - 4,286 Sq Ft / 398 Sq M Unit 6 - 4,256 Sq Ft / 395 Sq M Unit 7 - 4,286 Sq Ft / 398 Sq M