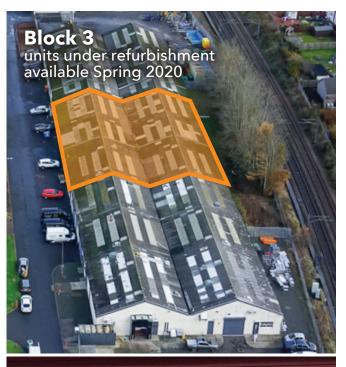

#### Refurbished Units Block 3, Units 5, 6 & 7 Available Spring 2020

The units (highlighted above) are being refurbished, including a new roof. Internal refurbishment will include over cladding, new windows, security shutters and new toilets.

Unit 5 - 4,286 Sq Ft / 398 Sq M Unit 6 - 4,256 Sq Ft / 395 Sq M Unit 7 - 4,286 Sq Ft / 398 Sq M