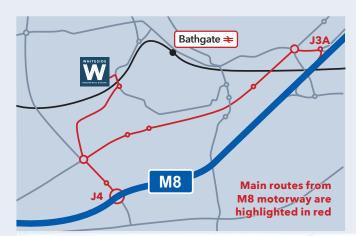

#### How to get to Whiteside Industrial Estate (WIE)

Located just 1.5 miles to the North of J4 of the M8 and only half a mile to the South of Bathgate Town Centre. From J4 of the M8, drive North along the A801 for about 0.5 mile and take the B7002 exit at the roundabout. Follow this road for 1 mile and Whiteside Industrial Estate is on the left.

#### **Transport Links**

Rapid access into the M8 Motorway connecting Glasgow and Edinburgh and the central belt. Bathgate train station is a few minutes away.

146 West Regent Street, Glasgow, G2 2RQ

Contact: Grant Scrimgeour 0141 225 8555