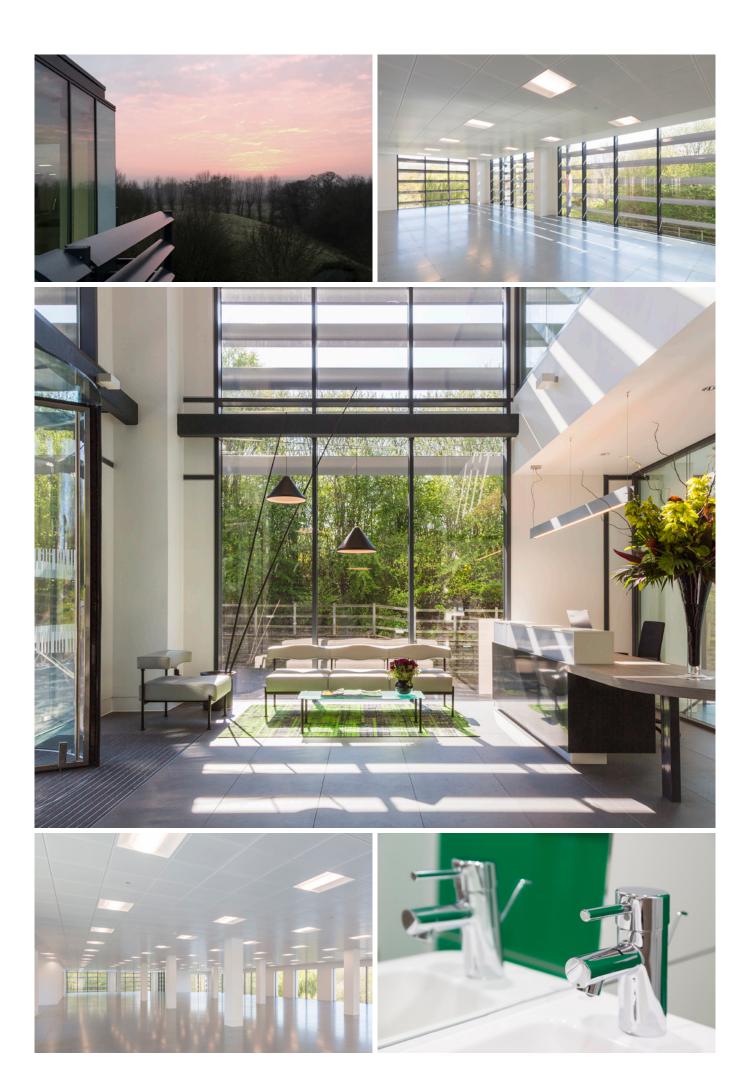

# BE AT ONE WITH YOUR SURROUNDINGS

One Springfield Drive has been designed to sit in harmony with its scenic surroundings.

Natural light floods the building through floor to ceiling windows and the terraces offer great views of the surrounding green landscape. It is an idyllic setting for a thriving business.

The building is developed to a high specification with state of the art LED lighting, a majestic steel ribbon staircase, floor to ceiling windows offering spectacular views of the surrounding countryside. Excellent views have been proven to increase work focus, boosting staff efficiency in the process.