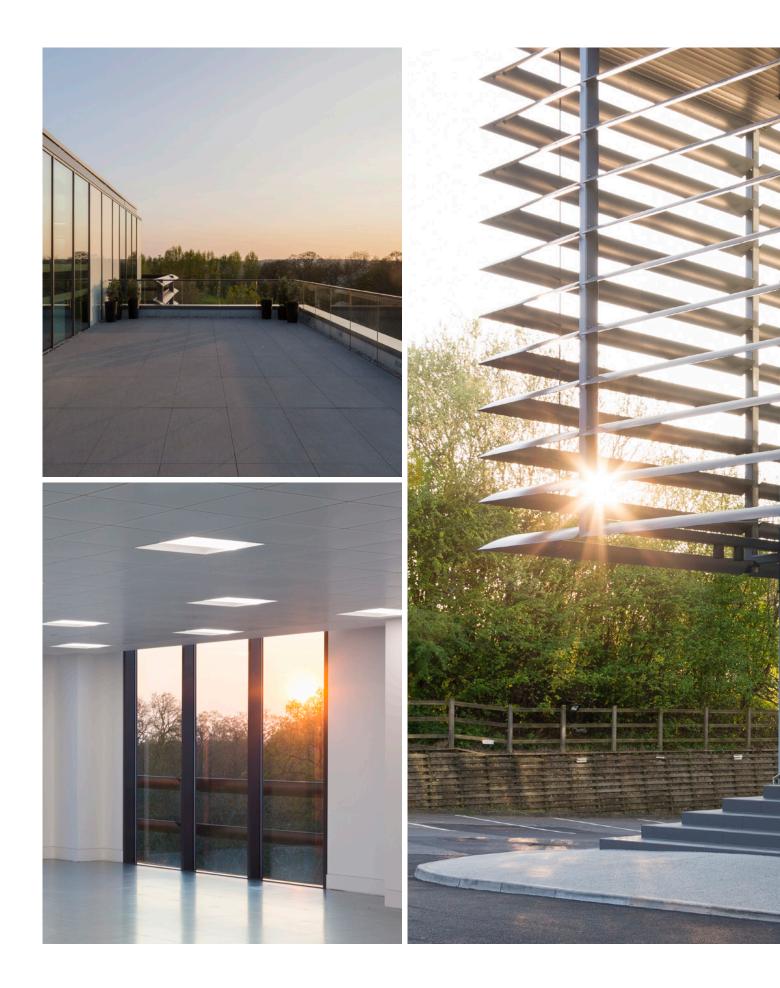

# BE AT ONE WITH YOUR SURROUNDINGS

One Springfield Drive has been designed to sit in harmony with its scenic surroundings.

Natural light floods the building through floor to ceiling windows and the terraces offer great views of the surrounding green landscape. It is an idyllic setting for a thriving business.

The building is developed to a high specification with state of the art LED lighting, a majestic steel ribbon staircase, floor to ceiling windows offering spectacular views of the surrounding countryside. Excellent views have been proven to increase work focus, boosting staff efficiency in the process.

Cycle racks, lockers and plentiful shower facilities are offered to promote exercise and aid the wellbeing of your workforce. Designed to EPC B and BREEAM "very good" standards

Designed to 1:8 sq m occupational density