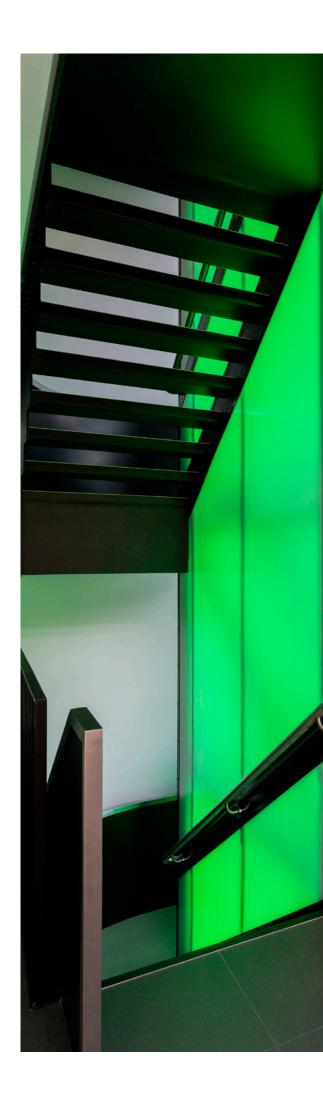

### BE ENLIGHTENED

Nothing has been overlooked in the design of One Springfield Drive. One of the standout design features of the building is the pixelated vertical light wall that dominates the front aspect of the building and forms the main spine of the striking ribbon staircase.

This innovative light wall can be programmed remotely as a solid brand colour, be linked to data or set to an abstract movement or pattern; all changeable at the touch of a button.