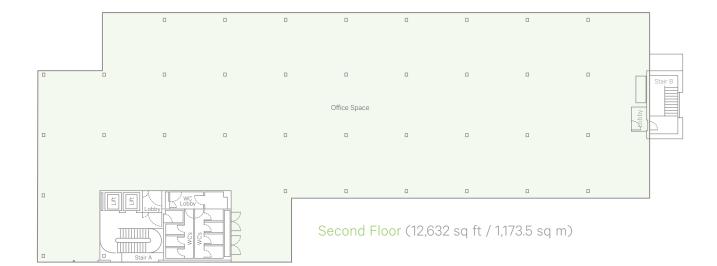

### FLOOR PLANS

| FLOOR        | AREA (sq ft)<br>IPMS 3 | AREA (sq m)<br>IPMS 3 | Occupancy Per Floor*<br>(No. of people) |
|--------------|------------------------|-----------------------|-----------------------------------------|
| Third Floor  | 3,110                  | 289.0                 | 36                                      |
| Second Floor | 12,632                 | 1,173.5               | 147                                     |
| First Floor  | 11,778                 | 1,094.2               | 137                                     |
| Ground Floor | 11,560                 | 1,074.0               | 135                                     |
| Reception    | 615                    | 57.2                  | -                                       |
| TOTAL        | 39,695                 | 3,687.9               | 455                                     |

\*Based on an occupational density of 1:8 sq m