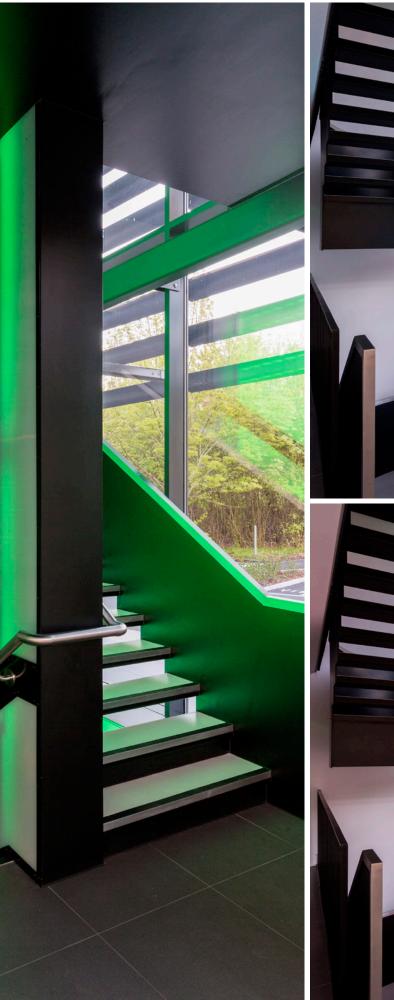

### BE ENLIGHTENED

Nothing has been overlooked in the design of One Springfield Drive. One of the standout design features of the building is the pixelated vertical light wall that dominates the front aspect of the building and forms the main spine of the striking ribbon staircase.

This innovative light wall can be programmed remotely as a solid brand colour, be linked to data or set to an abstract movement or pattern; all changeable at the touch of a button.