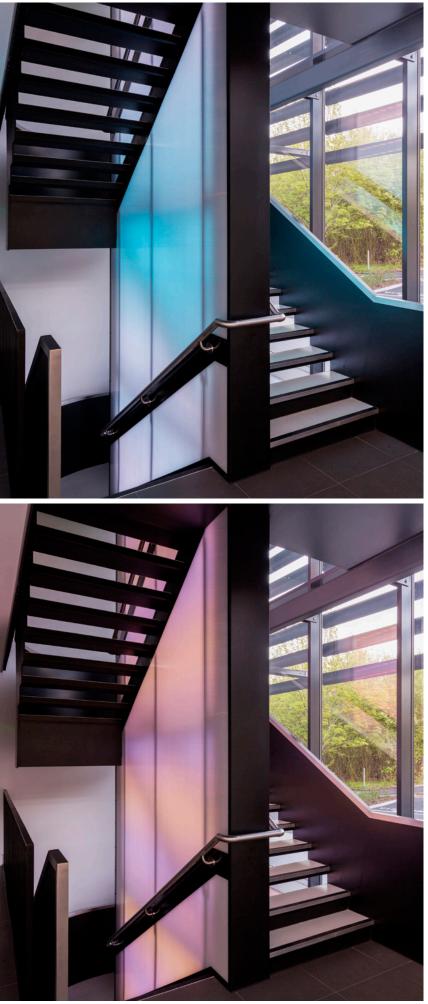

### BE ENLIGHTENED

Nothing has been overlooked in the design of One Springfield Drive. One of the standout design features of the building is the pixelated vertical light wall that dominates the front aspect of the building and forms the main spine of the striking ribbon staircase.

This innovative light wall can be programmed remotely as a solid brand colour, be linked to data or set to an abstract movement or pattern; all changeable at the touch of a button.