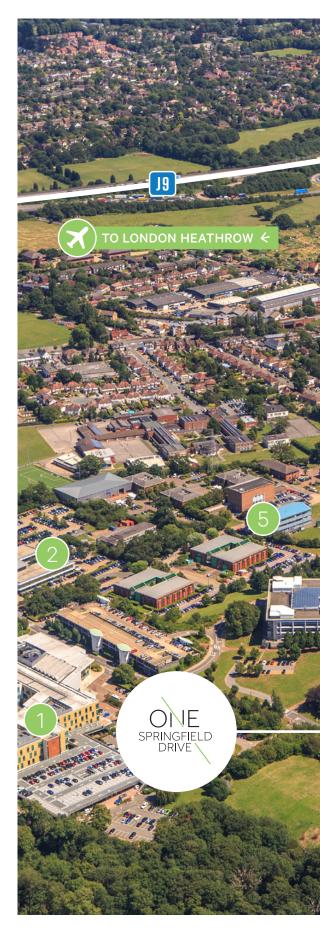

One Springfield Drive is just a short walk from Leatherhead rail station and is served by numerous national and international transport links.

Conveniently situated between London's Heathrow and Gatwick Airports, Leatherhead boasts excellent connectivity with the UK and international business destinations.

Leatherhead is less than 20 miles from central London and is the hub of a major travel network. Its numerous road, rail and air links ensure UK, European and global markets are easily accessible.

1 Unilever3 KBR5 Cobham Technologies7 Train Station9 Rawlinson & Hunter11 Learning Tree 2 CGI Group 4 Edif ERA 6 Wates Group 8 Town Centre 10 MNOPF 12 Police Federation

SURROUNDINGS