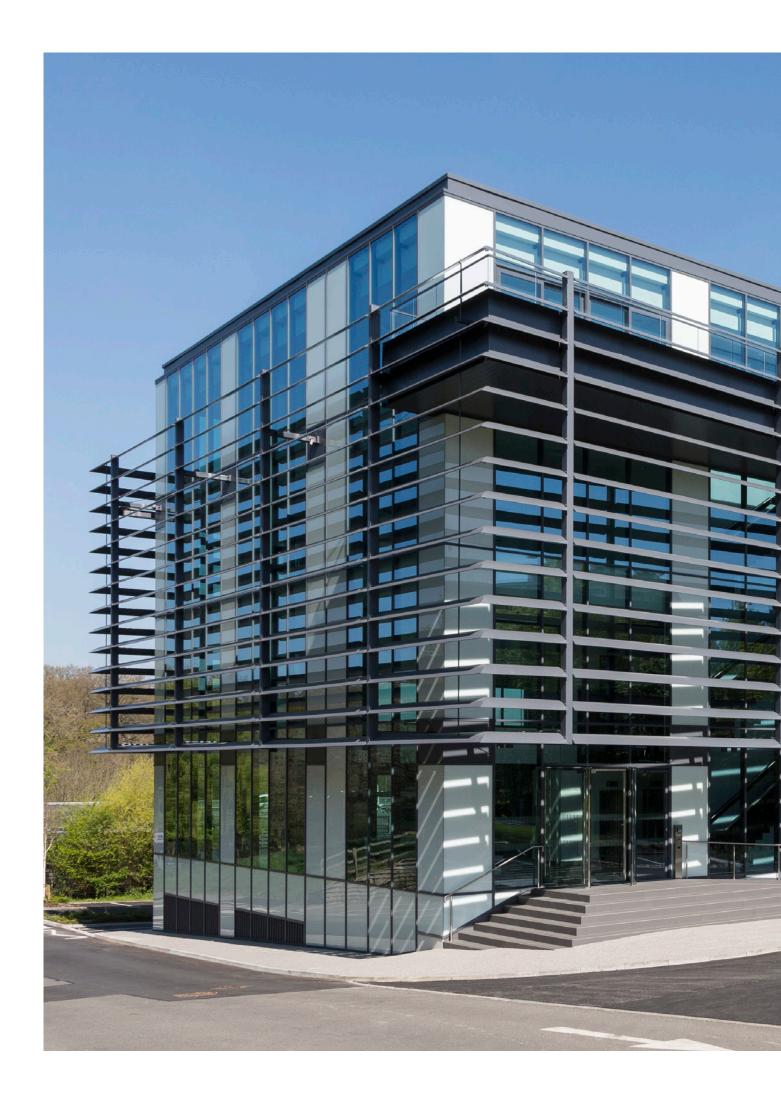

LEATHERHEAD KT22 7NL

WELCOME TO ONE SPRINGFIELD DRIVE A PRESTIGIOUS OFFICE BUILDING OF 40,000 SQ FT. IN LEATHERHEAD, SURREY. ENVIRONMENT

# BE AT ONE WITH YOUR SURROUNDINGS

One Springfield Drive has been designed to sit in harmony with its scenic surroundings.

Natural light floods the building through floor to ceiling windows and the terraces offer great views of the surrounding green landscape. It is an idyllic setting for a thriving business.

The building is developed to a high specification with state of the art LED lighting, a majestic steel ribbon staircase, floor to ceiling windows offering spectacular views of the surrounding countryside. Excellent views have been proven to increase work focus, boosting staff efficiency in the process.