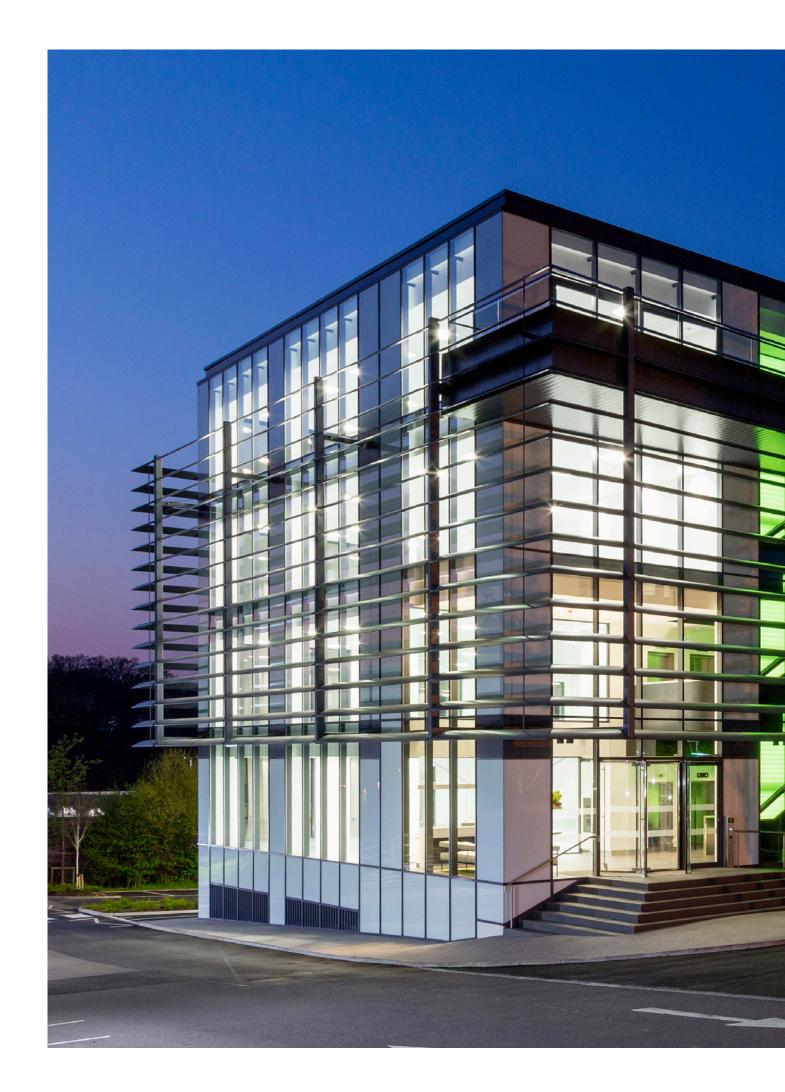

# BE AT ONE WITH YOUR SURROUNDINGS

One Springfield Drive has been designed to sit in harmony with its scenic surroundings.

Natural light floods the building through floor to ceiling windows and the terraces offer great views of the surrounding green landscape. It is an idyllic setting for a thriving business.

The building is developed to a high specification with state of the art LED lighting, a majestic steel ribbon staircase, floor to ceiling windows offering spectacular views of the surrounding countryside. Excellent views have been proven to increase work focus, boosting staff efficiency in the process.

### BE ENLIGHTENED

Nothing has been overlooked in the design of One Springfield Drive. One of the standout design features of the building is the pixelated vertical light wall that dominates the front aspect of the building and forms the main spine of the striking ribbon staircase.