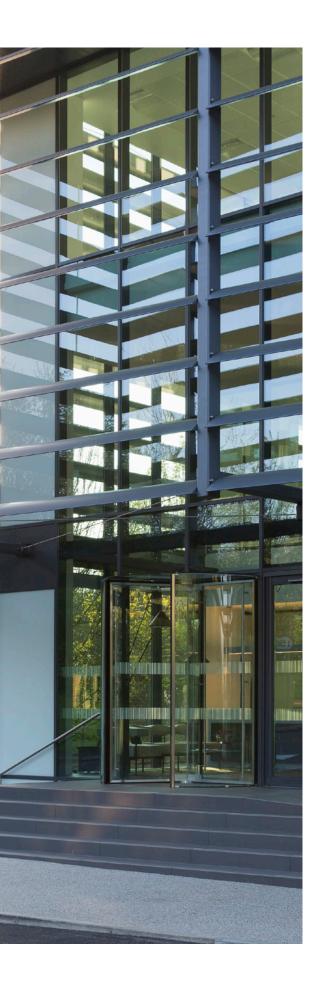

### BE ENLIGHTENED

Nothing has been overlooked in the design of One Springfield Drive. One of the standout design features of the building is the pixelated vertical light wall that dominates the front aspect of the building and forms the main spine of the striking ribbon staircase.

This innovative light wall can be programmed remotely as a solid brand colour, be linked to data or set to an abstract movement or pattern; all changeable at the touch of a button.