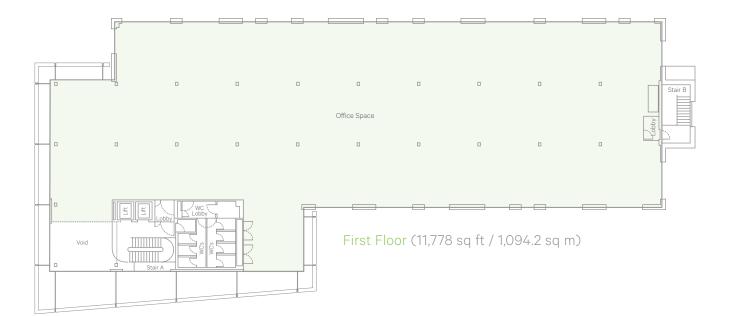

### FLOOR PLANS

| FLOOR        | AREA (sq ft)<br>IPMS 3 | AREA (sq m)<br>IPMS 3 | Occupancy Per Floor*<br>(No. of people) |
|--------------|------------------------|-----------------------|-----------------------------------------|
| Third Floor  | 3,110                  | 289.0                 | 36                                      |
| Second Floor | 12,632                 | 1,173.5               | 147                                     |
| First Floor  | 11,778                 | 1,094.2               | 137                                     |
| Ground Floor | 11,560                 | 1,074.0               | 135                                     |
| Reception    | 615                    | 57.2                  | -                                       |
| TOTAL        | 39,695                 | 3,687.9               | 455                                     |

\*Based on an occupational density of 1:8 sq m