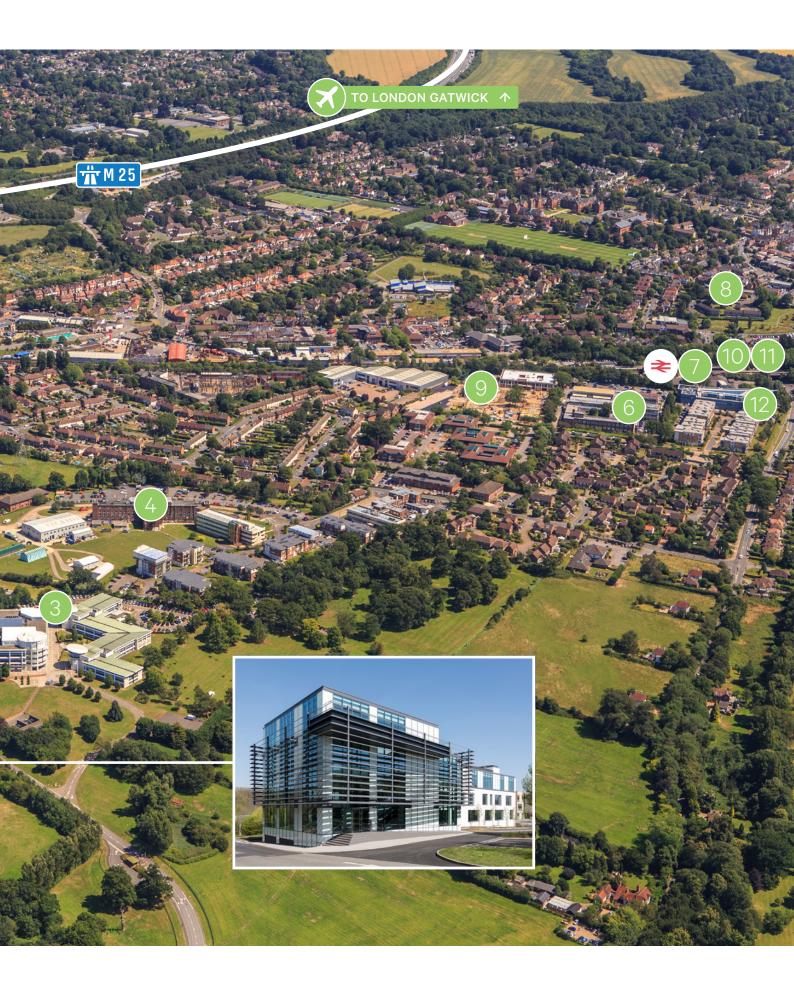

One Springfield Drive is just a short walk from Leatherhead rail station and is served by numerous national and international transport links.

Conveniently situated between London's Heathrow and Gatwick Airports, Leatherhead boasts excellent connectivity with the UK and international business destinations.

Leatherhead is less than 20 miles from central London and is the hub of a major travel network. Its numerous road, rail and air links ensure UK, European and global markets are easily accessible.

## BE AT ONE WITH YOUR NEIGHBOURS

Leatherhead is a thriving town, centrally located within the Greater South East region; a region often described as "the powerhouse for the rest of the UK economy".

Home to around 750,000 businesses and 16 universities; this outstanding business environment is the single largest contributor to the UK economy and the number one location in the UK for Foreign Direct Investment.

Leatherhead is a thriving commerce hub with a well-established business community and home to many national and global corporations including Unilever, ExxonMobil, KBR and CGI Group.

At One Springfield Drive, you'll be in very good company.

1 Unilever3 KBR5 Cobham Technologies7 Train Station9 Rawlinson & Hunter11 Learning Tree 2 CGI Group 4 Edif ERA 6 Wates Group 8 Town Centre 10 MNOPF 12 Police Federation

SURROUNDINGS