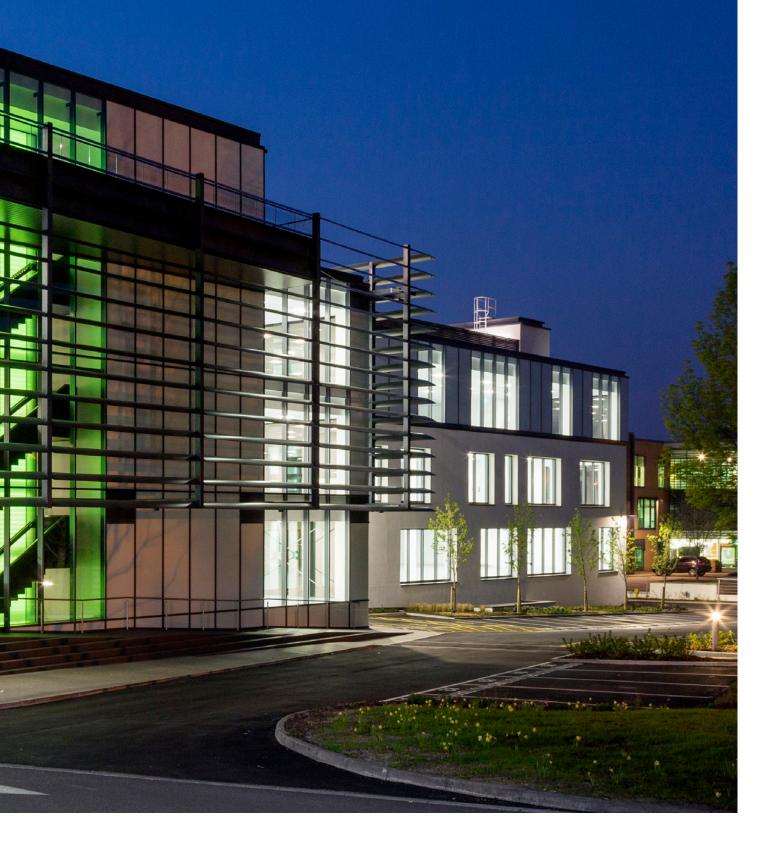

# BE AT ONE WITH YOUR SURROUNDINGS

One Springfield Drive has been designed to sit in harmony with its scenic surroundings.

Natural light floods the building through floor to ceiling windows and the terraces offer great views of the surrounding green landscape. It is an idyllic setting for a thriving business.

### BE ENLIGHTENED

Nothing has been overlooked in the design of One Springfield Drive. One of the standout design features of the building is the pixelated vertical light wall that dominates the front aspect of the building and forms the main spine of the striking ribbon staircase.