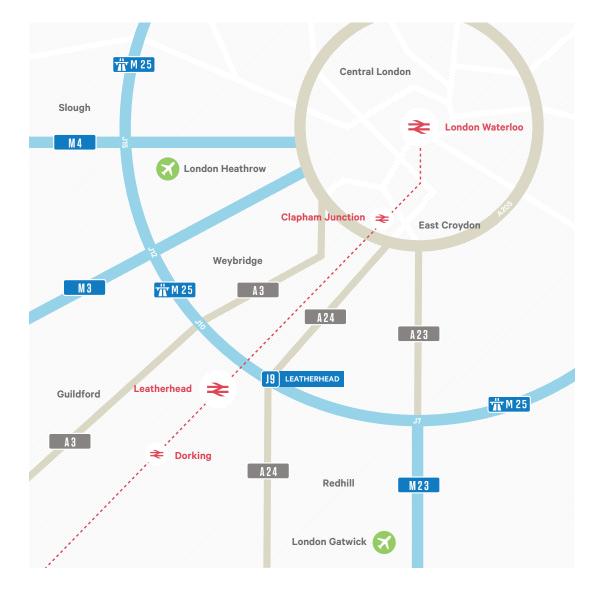

## BE AT ONE WITH INTERNATIONAL COMMERCE

| JOURNEY TIMES<br>In minutes by train and car |    |    |
|----------------------------------------------|----|----|
| Leatherhead Train Station                    | -  | 3  |
| Leatherhead Town Centre                      | -  | 4  |
| London Gatwick                               | 41 | 23 |
| London Heathrow                              | -  | 28 |
| M25                                          | -  | 8  |
| Guildford                                    | 22 | 26 |
| Croydon                                      | 30 | 35 |
| London Waterloo                              | 44 | -  |
| Clapham Junction                             | 34 | -  |

One Springfield Drive is just a short walk from Leatherhead rail station and is served by numerous national and international transport links.

Conveniently situated between London's Heathrow and Gatwick Airports, Leatherhead boasts excellent connectivity with the UK and international business destinations.

Leatherhead is less than 20 miles from central London and is the hub of a major travel network. Its numerous road, rail and air links ensure UK, European and global markets are easily accessible.