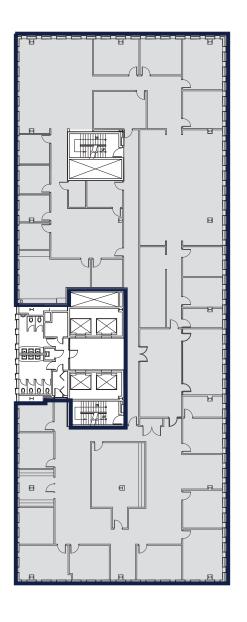

#### 8<sup>TH</sup> FLOOR ±6,676 SF AVAILABLE

Suite 808 | ±1,679 RSF Suite 803 | ±4,997 RSF