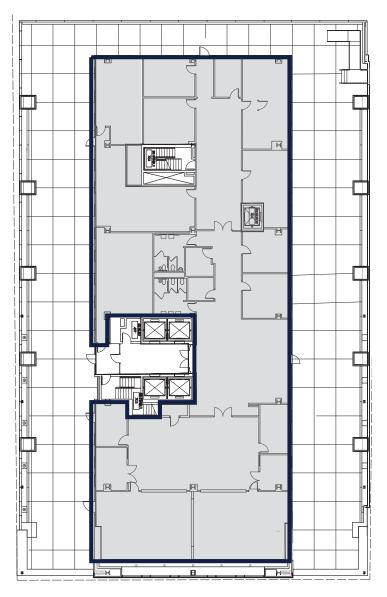

#### 4<sup>™</sup> FLOOR ±12,052 SF AVAILABLE

Suite 400 | ±12,052 RSF

\* former IronYard and tech space