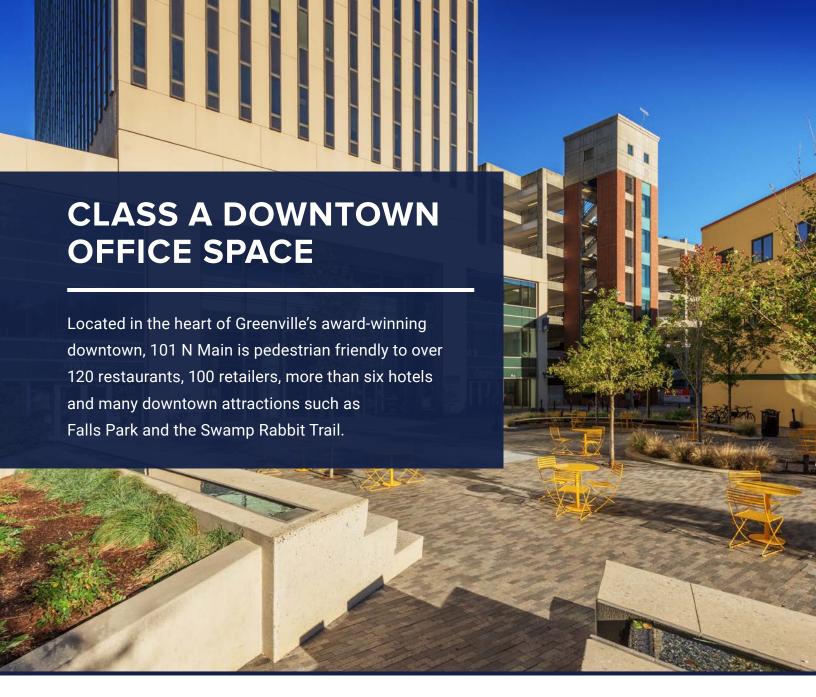

## **DINING**



























































































































## **EVENT VENUES & ACCOMMODATIONS**

9 Center Stage

Flour Field

Oreenville Little Theatre

Bon Secours Wellness Arena

13 Peace Center for the Performing Arts

Warehouse Theatre

- Aloft Hotel
- 2 Hyatt Regency
- Westin Poinsett
- Courtyard Marriott
- 6 Hampton Inn
- 6 Embassy Suites

- Upcountry Museum

- **HEALTH & WELLNESS** 
  - Carolina Fitness
  - **Anytime Fitness**
  - 3 Falls Park on the Reedy River
  - 4 Cleveland Park
  - 5 Kroc Center
  - 6 Swamp Rabbit Trail

8 Greenville County Museum of Art

## **PLANS**

#### **GROUND FLOOR**

Suite C |  $\pm$ 1,995 RSF Suite L1 |  $\pm$ 7,865 RSF



## **AVAILABLE FOR LEASE**

#### 4<sup>™</sup> FLOO