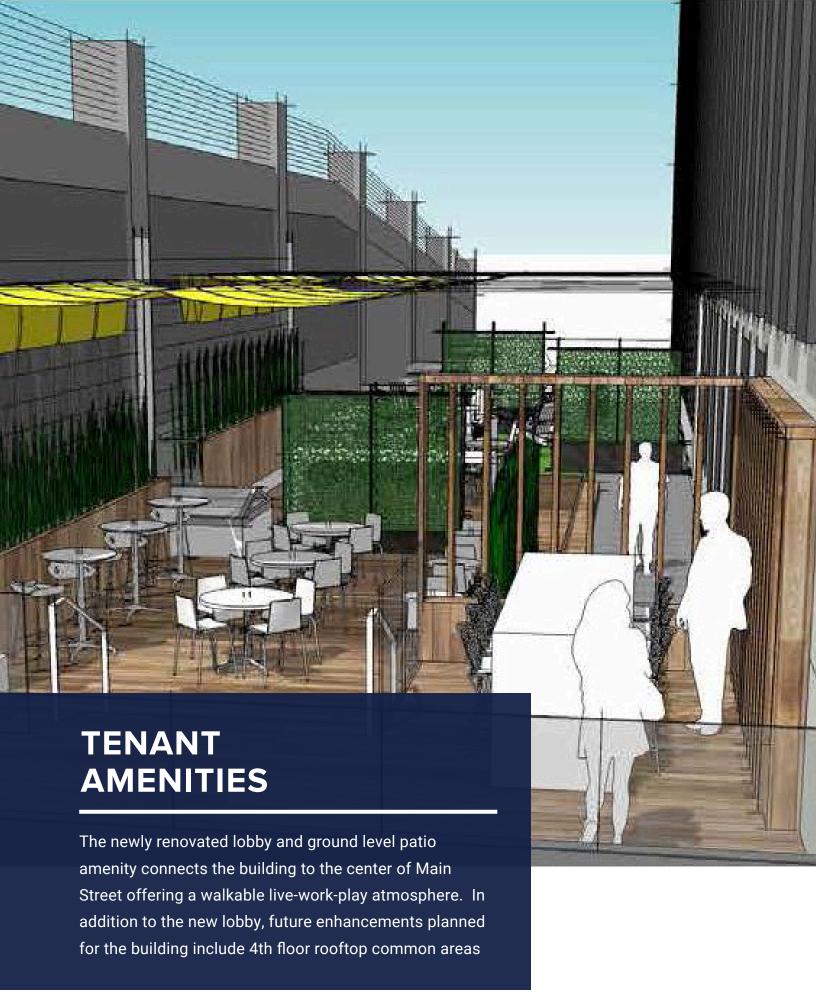

- 3 Falls Park on the Reedy River
  - 4 Cleveland Park
  - 5 Kroc Center
  - 6 Swamp Rabbit Trail

8 Greenville County Museum of Art

## **PLANS**

#### **GROUND FLOOR**

Suite C |  $\pm$ 1,995 RSF Suite L1 |  $\pm$ 7,865 RSF



## **AVAILABLE FOR LEASE**

#### 4<sup>™</sup> FLOOR ±12,052 SF AVAILABLE

Suite 400 | ±12,052 RSF



\* former IronYard and tech space

#### 8<sup>TH</sup> FLOOR ±6,676 SF AVAILABLE

Suite 808 | ±1,679 RSF Suite 803 | ±4,997 RSF



## **PLANS**

9<sup>TH</sup> FLOOR ±6,025 SF AVAILABLE

Suite 900 | ±6,025 RSF



12<sup>™</sup> FLOOR ±12,856 SF AVAILABLE

Suite 1200 | ±12,856 RSF



## **AVAILABLE FOR LEASE**

#### 15<sup>™</sup> FLOOR ±3,548 SF AVAILABLE

Suite 1506 | ±3,548 RSF



#### 16<sup>™</sup> FLOOR ±12,807 SF AVAILABLE

Suite 1600 | ±12,807 RSF









# I O I I U I NORTH MAIN



**CHARLES GOUCH, CCIM, SIOR** 

Senior Vice President +1 864 527 6035 charles.gouch@cbre.com **BLAINE HART, SIOR** 

Senior Vice President +1 864 527 6054 blaine.hart@cbre.com SHELBY DODSON, LEED AP

First Vice President +1 864 527 6022 shelby.dodson@cbre.com

© 2020 CBRE, Inc. All rights reserved. This information has been obtained from sources believed reliable, but has not been verified for accuracy or completeness. Any projections, opinions, or estimates are subject to uncertainty. The information may not represent the current or future performance of the property. You and your advisors should conduct a careful, independent investigation of the property and verify all information. Any reliance on this information is solely at your own risk. CBRE and the CB