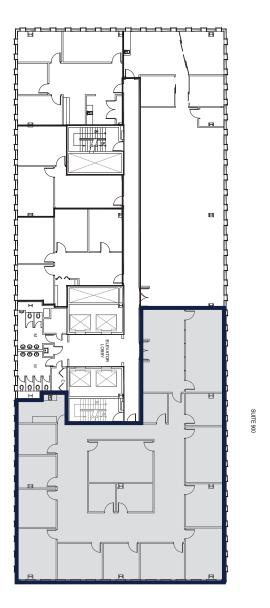

## **PLANS**

9<sup>TH</sup> FLOOR ±6,025 SF AVAILABLE

Suite 900 | ±6,025 RSF

12<sup>™</sup> FLOOR ±12,856 SF AVAILABLE

Suite 1200 | ±12,856 RSF