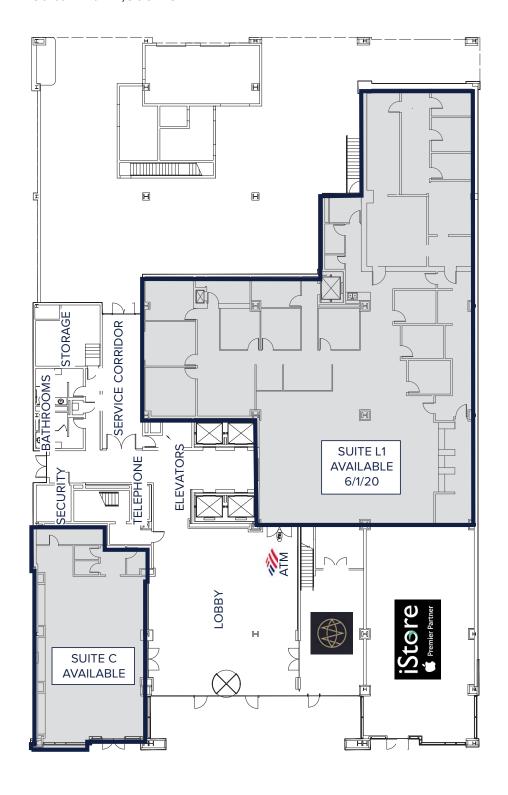

## **DINING**



























































































































## **EVENT VENUES & ACCOMMODATIONS**

9 Center Stage

Flour Field

Oreenville Little Theatre

Bon Secours Wellness Arena

13 Peace Center for the Performing Arts

Warehouse Theatre

- Aloft Hotel
- 2 Hyatt Regency
- Westin Poinsett
- Courtyard Marriott
- 6 Hampton Inn
- 6 Embassy Suites

- Upcountry Museum

- **HEALTH & WELLNESS** 
  - Carolina Fitness
  - **Anytime Fitness**
  - 3 Falls Park on the Reedy River
  - 4 Cleveland Park
  - 5 Kroc Center
  - 6 Swamp Rabbit Trail

8 Greenville County Museum of Art

## **PLANS**

#### **GROUND FLOOR**

Suite C |  $\pm$ 1,995 RSF Suite L1 |  $\pm$ 7,865 RSF



## **AVAILABLE FOR LEASE**

#### 4<sup>™</sup> FLOOR ±12,052 SF AVAILABLE

Suite 400 | ±12,052 RSF



\* former IronYard and tech space

#### 8<sup>TH</sup> FLOOR ±6,676 SF AVAILABLE

Suite 808 | ±1,679 RSF Suite 803 | ±4,997 RSF



## **PLANS**

9<sup>TH</sup> FLOOR ±6,025 SF AVAILABLE

Suite 900 | ±6,025 RSF



12<sup>™</sup> FLOOR ±12,856 SF AVAILABLE

Suite 1200 | ±12,856 RSF



## **AVAILABLE FOR LEASE**

#### 15<sup>™</sup> FLOOR ±3,548 SF AVAILABLE

Suite 1506 | ±3,548 RSF



#### 16<sup>™</sup> FLOOR ±12,807 SF AVAILABLE

Suite 1600 | ±12,807 RSF









# I O I I U I NORTH MAIN



**CHARLES GOUCH, CCIM, SIOR** 

Senior Vice President +1 864 527 6035 charles.gouch@cbre.com **BLAINE HART, SIOR** 

Senior Vice President +1 864 527 6054 blaine.hart@cbre.com SHELBY DODSON, LEED AP