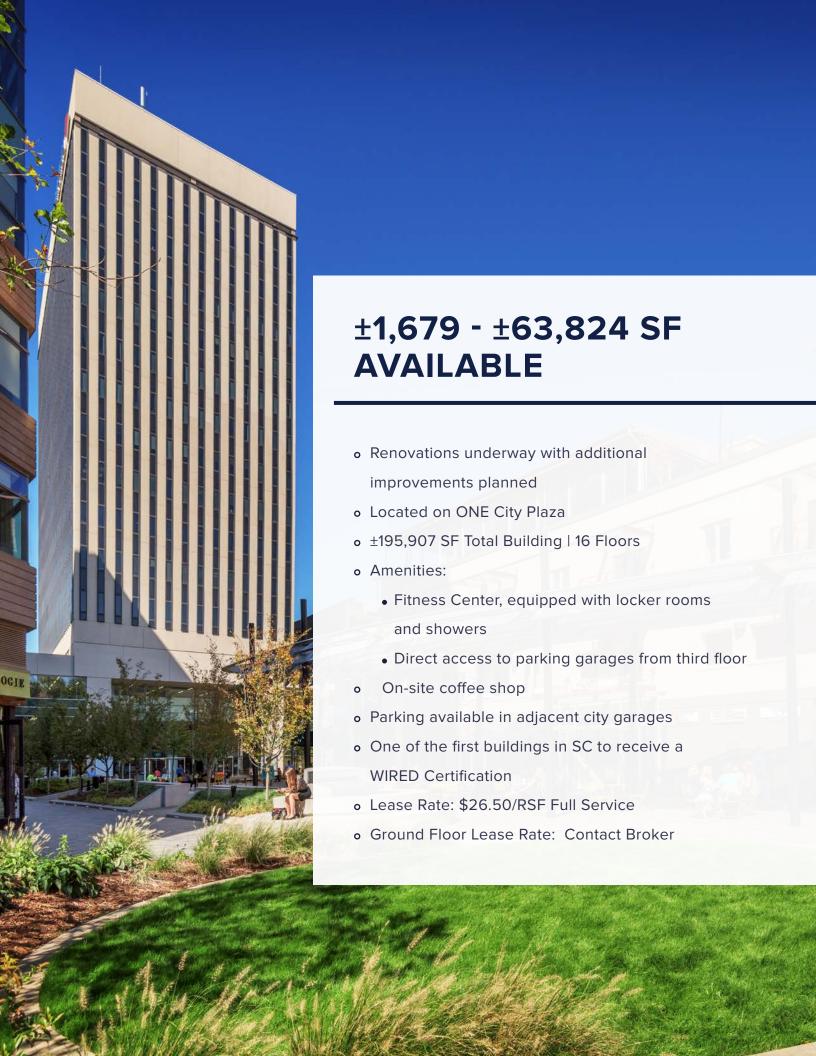

## **DINING**



























































































































## **EVENT VENUES & ACCOMMODATIONS**

9 Center Stage

Flour Field

Oreenville Little Theatre

Bon Secours Wellness Arena

13 Peace Center for the Performing Arts

Warehouse Theatre

- Aloft Hotel
- 2 Hyatt Regency
- Westin Poinsett
- Courtyard Marriott
- 6 Hampton Inn
- 6 Embassy Suites

- Upcountry Museum

- **HEALTH & WELLNESS** 
  - Carolina Fitness
  - **Anytime Fitness**
  - 3 Falls Park on the Reedy River
  - 4 Cleveland Park
  - 5 Kroc Center
  - 6 Swamp Rabbit Trail

8 Greenville County Museum of Art

## **PLANS**

#### **GROUND FLOOR**

Suite C |  $\pm$ 1,995 RSF Suite L1 |  $\pm$ 7,865 RSF



## **AVAILABLE FOR LEASE**

#### 4<sup>