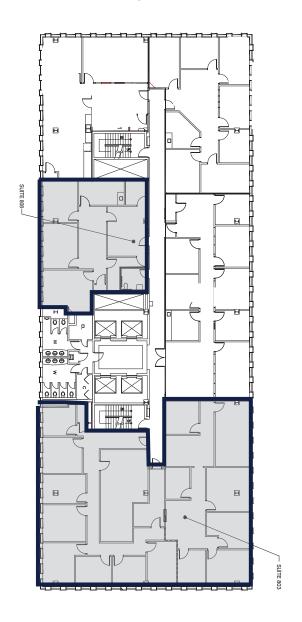

#### 8<sup>TH</sup> FLOOR ±6,676 SF AVAILABLE

Suite 808 | ±1,679 RSF Suite 803 | ±4,997 RSF